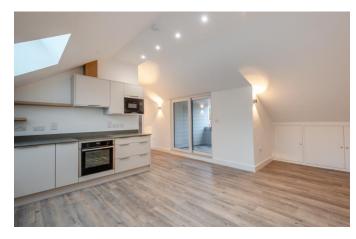

## **Property Description:**

A newly constructed, circa 770 sq ft 1st floor apartment with parking & a large balcony (providing a private, covered outdoor space) located within circa 3/4 mile of Gomshall village, within a 2 minute drive of both Shere & Peaslake, now with the option (under separate negotiation) to either rent or purchase an almost adjacent 1 acre field. A small private hallway on the ground floor with large storage cupboard (suitable for bikes/prams/bins etc.) provides access to a staircase leading up to the first floor which offers a good size reception room with extensive eaves storage open plan to a bespoke kitchen/breakfast room with fully integrated appliances & 2 x skylights. Sliding doors from this area lead out to a great size covered outdoor area with space for table & chairs & views to the front. There is also a very large double bedroom set slightly into the eaves with a window & skylight, an adjacent bathroom with bath, separate shower cubicle, wc, basin & further skylight & a good size study/2nd bedroom set slightly into eaves with skylight. This newly constructed property offers underfloor heating, superfast FTTP 1GB internet speeds, a gas (combi) boiler & comes with a 10 year BLP warranty. Outside the property benefits from 2 allocated parking spaces (one with EV car charger) & there are visitor spaces. This property is located in the heart of the Surrey Hills, within 1 mile of Gomshall train station with services to London via Dorking or Guildford as well as Gatwick & Reading & there's a bus stop immediately outside providing access to Cranleigh & Guildford. Ideal for countryside lovers, walkers, mountain biking, road cycling, small holders and "out of towners". No onward chain.