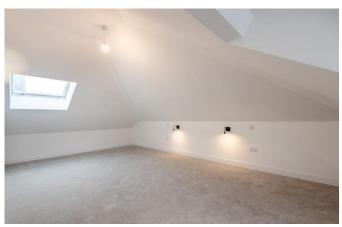

## **Property Description:**

A newly constructed, circa 770 sq ft 1st floor apartment with parking & a large balcony (providing a private, covered outdoor space) located within circa 3/4 mile of Gomshall village, within a 2 minute drive of both Shere & Peaslake, now with the option (under separate negotiation) to either rent or purchase an almost adjacent 1 acre field. A small private hallway on the ground floor with large storage cupboard (suitable for bikes/prams/bins etc.) provides access to a staircase leading up to the first floor which offers a good size reception room with extensive eaves storage open plan to a bespoke kitchen/breakfast room with fully integrated appliances & 2 x skylights. Sliding doors from this area lead out to a great size covered outdoor area with space for table & chairs & views to the front. There is also a very large double bedroom set slightly into the eaves with a window & skylight, an adjacent bathroom with bath, separate shower cubicle, wc, basin & further skylight & a good size study/2nd bedroom set slightly into eaves with skylight. This newly constructed property offers underfloor heating, superfast FTTP 1GB internet speeds, a gas (combi) boiler & comes with a 10 year BLP warranty. Outside the property benefits from 2 allocated parking spaces (one with EV car charger) & there are visitor spaces. This property is located in the heart of the Surrey Hills, within 1 mile of Gomshall train station with services to London via Dorking or Guildford as well as Gatwick & Reading & there's a bus stop immediately outside providing access to Cranleigh & Guildford. Ideal for countryside lovers, walkers, mountain biking, road cycling, small holders and "out of towners". No onward chain.