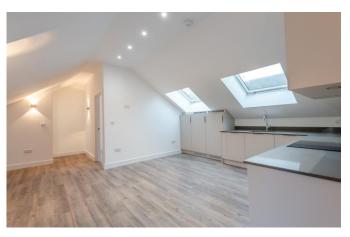

## **Property Description:**

A newly constructed, circa 770 sq ft 1st floor apartment with parking & a large balcony (providing a private, covered outdoor space) located within circa 3/4 mile of Gomshall village, within a 2 minute drive of both Shere & Peaslake, now with the option (under separate negotiation) to either rent or purchase an almost adjacent 1 acre field. A small private hallway on the ground floor with large storage cupboard (suitable for bikes/prams/bins etc.) provides access to a staircase leading up to the first floor which offers a good size reception room with extensive eaves storage open plan to a bespoke kitchen/breakfast room with fully integrated appliances & 2 x skylights. Sliding doors from this area lead out to a great size covered outdoor area with space for table & chairs & views to the front. There is also a very large double bedroom set slightly into the eaves with a window & skylight, an adjacent bathroom with bath, separate shower cubicle, wc, basin & further skylight & a good size study/2nd bedroom set slightly into eaves with skylight. This newly constructed property offers underfloor heating, superfast FTTP 1GB internet speeds, a gas (combi) boiler & comes with a 10 year BLP warranty. Outside the property benefits from 2 allocated parking spaces (one with EV car charger) & there are visitor spaces. This property is located in the heart of the Surrey Hills, within 1 mile of Gomshall train station with services to London via Dorking or Guildford as well as Gatwick & Reading & there's a bus stop immediately outside providing access to Cranleigh & Guildford. Ideal for countryside lovers, walkers, mountain biking, road cycling, small holders and "out of towners". No onward chain.