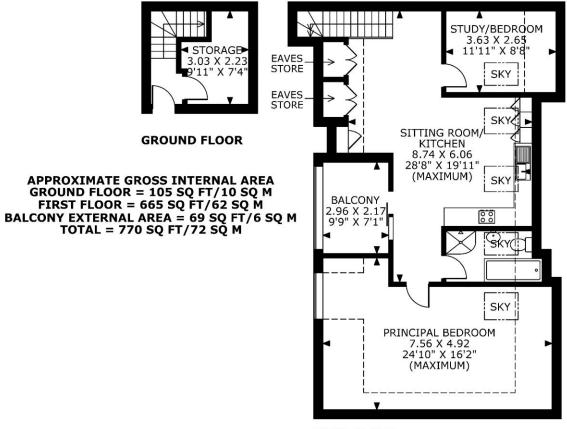

## **Property Description:**

A newly constructed, circa 770 sq ft 1st floor apartment with parking & a large balcony (providing a private, covered outdoor space) located within circa 3/4 mile of Gomshall village, within a 2 minute drive of both Shere & Peaslake, now with the option (under separate negotiation) to either rent or purchase an almost adjacent 1 acre field. A small private hallway on the ground floor with large storage cupboard (suitable for bikes/prams/bins etc.) provides access to a staircase leading up to the first floor which offers a good size reception room with extensive eaves storage open plan to a bespoke kitchen/breakfast room with fully integrated appliances & 2 x skylights. Sliding doors from this area lead out to a great size covered outdoor area with space for table & chairs & views to the front. There is also a very large double bedroom set slightly into the eaves with a window & skylight, an adjacent bathroom with bath, separate shower cubicle, wc, basin & further skylight & a good size study/2nd bedroom set slightly into eaves with skylight. This newly constructed property offers underfloor heating, superfast FTTP 1GB internet speeds, a gas (combi) boiler & comes with a 10 year BLP warranty. Outside the property benefits from 2 allocated parking spaces (one with EV car charger) & there are visitor spaces. This property is located in the heart of the Surrey Hills, within 1 mile of Gomshall train station with services to London via Dorking or Guildford as well as Gatwick & Reading & there's a bus stop immediately outside providing access to Cranleigh & Guildford. Ideal for countryside lovers, walkers, mountain biking, road cycling, small holders and "out of towners". No onward chain.

#### FIRST FLOOR

### FOR ILLUSTRATIVE PURPOSES ONLY - NOT TO SCALE

The position & size of doors, windows, appliances and other features are approximate only.

© ehouse. Unauthorised reproduction prohibited. Drawing ref. dig/8627430/NJD