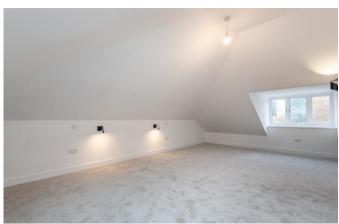

## **Property Description:**

A newly constructed, circa 770 sq ft 1st floor apartment with parking & a large balcony (providing a private, covered outdoor space) located within circa 3/4 mile of Gomshall village, within a 2 minute drive of both Shere & Peaslake, now with the option (under separate negotiation) to either rent or purchase an almost adjacent 1 acre field. A small private hallway on the ground floor with large storage cupboard (suitable for bikes/prams/bins etc.) provides access to a staircase leading up to the first floor which offers a good size reception room with extensive eaves storage open plan to a bespoke kitchen/breakfast room with fully integrated appliances & 2 x skylights. Sliding doors from this area lead out to a great size covered outdoor area with space for table & chairs & views to the front. There is also a very large double bedroom set slightly into the eaves with a window & skylight, an adjacent bathroom with bath, separate shower cubicle, wc, basin & further skylight & a good size study/2nd bedroom set slightly into eaves with skylight. This newly constructed property offers underfloor heating, superfast FTTP 1GB internet speeds, a gas (combi) boiler & comes with a 10 year BLP warranty. Outside the property benefits from 2 allocated parking spaces (one with EV car charger) & there are visitor spaces. This property is located in the heart of the Surrey Hills, within 1 mile of Gomshall train station with services to London via Dorking or Guildford as well as Gatwick & Reading & there's a bus stop immediately outside providing access to Cranleigh & Guildford. Ideal for countryside lovers, walkers, mountain biking, road cycling, small holders and "out of towners". No onward chain.