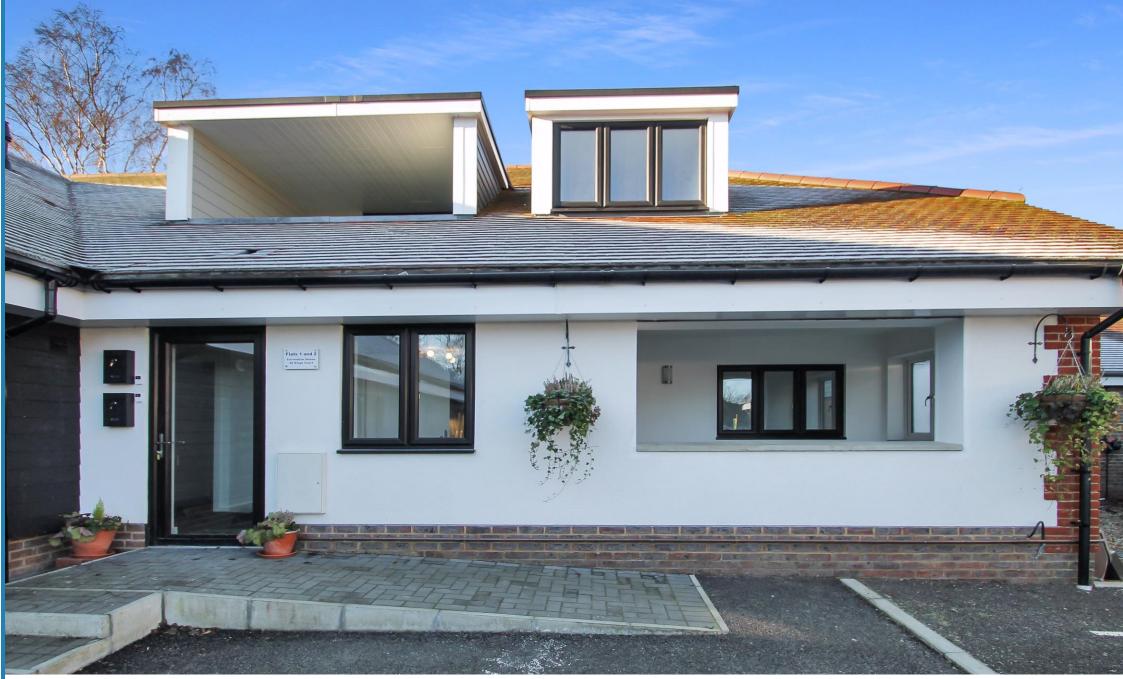

## **Property Description:**

A newly constructed, circa 770 sq ft 1st floor apartment with parking & a large balcony (providing a private, covered outdoor space) located within circa 3/4 mile of Gomshall village, within a 2 minute drive of both Shere & Peaslake, now with the option (under separate negotiation) to either rent or purchase an almost adjacent 1 acre field. A small private hallway on the ground floor with large storage cupboard (suitable for bikes/prams/bins etc.) provides access to a staircase leading up to the first floor which offers a good size reception room with extensive eaves storage open plan to a bespoke kitchen/breakfast room with fully integrated appliances & 2 x skylights. Sliding doors from this area lead out to a great size covered outdoor area with space for table & chairs & views to the front. There is also a very large double bedroom set slightly into the eaves with a window & skylight, an adjacent bathroom with bath, separate shower cubicle, wc, basin & further skylight & a good size study/2nd bedroom set slightly into eaves with skylight. This newly constructed property offers underfloor heating, superfast FTTP 1GB internet speeds, a gas (combi) boiler & comes with a 10 year BLP warranty. Outside the property benefits from 2 allocated parking spaces (one with EV car charger) & there are visitor spaces. This property is located in the heart of the Surrey Hills, within 1 mile of Gomshall train station with services to London via Dorking or Guildford as well as Gatwick & Reading & there's a bus stop immediately outside providing access to Cranleigh & Guildford. Ideal for countryside lovers, walkers, mountain biking, road cycling, small holders and "out of towners". No onward chain.