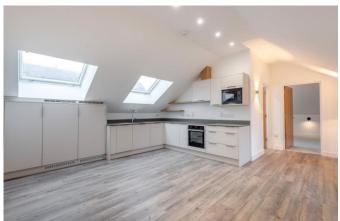

## **Property Description:**

A newly constructed, circa 770 sq ft 1st floor apartment with parking & a large balcony (providing a private, covered outdoor space) located within circa 3/4 mile of Gomshall village, within a 2 minute drive of both Shere & Peaslake, now with the option (under separate negotiation) to either rent or purchase an almost adjacent 1 acre field. A small private hallway on the ground floor with large storage cupboard (suitable for bikes/prams/bins etc.) provides access to a staircase leading up to the first floor which offers a good size reception room with extensive eaves storage open plan to a bespoke kitchen/breakfast room with fully integrated appliances & 2 x skylights. Sliding doors from this area lead out to a great size covered outdoor area with space for table & chairs & views to the front. There is also a very large double bedroom set slightly into the eaves with a window & skylight, an adjacent bathroom with bath, separate shower cubicle, wc, basin & further skylight & a good size study/2nd bedroom set slightly into eaves with skylight. This newly constructed property offers underfloor heating, superfast FTTP 1GB internet speeds, a gas (combi) boiler & comes with a 10 year BLP warranty. Outside the property benefits from 2 allocated parking spaces (one with EV car charger) & there are visitor spaces. This property is located in the heart of the Surrey Hills, within 1 mile of Gomshall train station with services to London via Dorking or Guildford as well as Gatwick & Reading & there's a bus stop immediately outside providing access to Cranleigh & Guildford. Ideal for countryside lovers, walkers, mountain biking, road cycling, small holders and "out of towners". No onward chain.