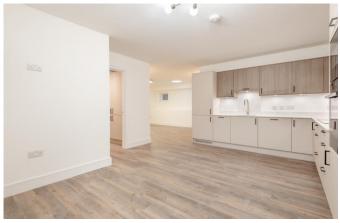

# **Property Description:**

A newly constructed, circa 1100 sq ft ground floor apartment with parking & a large loggia (providing a private, covered outdoor space) located within circa 3/4 mile of Gomshall village, within a 2 minute drive of both Shere & Peaslake, now with the option (under separate negotiation) to either rent or purchase an almost adjacent 1 acre field. A small communal hallway on the ground floor provides access to a large, private storage cupboard (suitable for bikes/prams/bins etc.). A further door leads into Flat 1, which offers accommodation comprising a 17ft sitting room/dining area open plan to a bespoke kitchen/breakfast room with fully integrated appliances, a separate utility room with wc beyond. Double doors lead out to a great size covered outdoor area with space for table & chairs & views to the front. There is also a very large double bedroom with an ensuite bathroom with bath, separate shower cubicle, wc, basin & a 2<sup>nd</sup> bedroom/good size study. This newly constructed property offers underfloor heating, superfast FTTP 1GB internet speeds, a gas (combi) boiler & comes with a 10 year BLP warranty. Outside the property benefits from 2 allocated parking spaces (one with EV car charger) & there are visitor spaces. This property is located in the heart of the Surrey Hills, within 1 mile of Gomshall train station with services to London via Dorking or Guildford as well as Gatwick & Reading & there's a bus stop immediately outside providing access to Cranleigh & Guildford. Ideal for countryside lovers, walkers, mountain biking, road cycling, small holders & "out of towners". No onward chain.