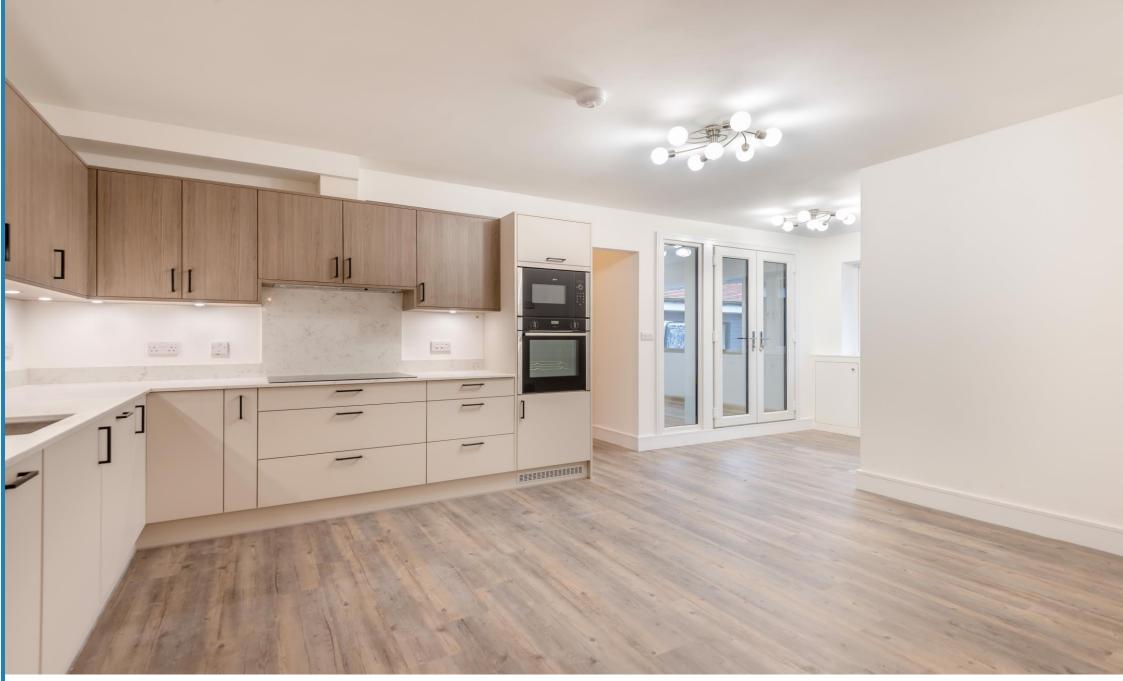

# **Property Description:**

A newly constructed, circa 1100 sq ft ground floor apartment with parking & a large loggia (providing a private, covered outdoor space) located within circa 3/4 mile of Gomshall village, within a 2 minute drive of both Shere & Peaslake, now with the option (under separate negotiation) to either rent or purchase an almost adjacent 1 acre field. A small communal hallway on the ground floor provides access to a large, private storage cupboard (suitable for bikes/prams/bins etc.). A further door leads into Flat 1, which offers accommodation comprising a 17ft sitting room/dining area open plan to a bespoke kitchen/breakfast room with fully integrated appliances, a separate utility room with wc beyond. Double doors lead out to a great size covered outdoor area with space for table & chairs & views to the front. There is also a very large double bedroom with an ensuite bathroom with bath, separate shower cubicle, wc, basin & a 2<sup>nd</sup> bedroom/good size study. This newly constructed property offers underfloor heating, superfast FTTP 1GB internet speeds, a gas (combi) boiler & comes with a 10 year BLP warranty. Outside the property benefits from 2 allocated parking spaces (one with EV car charger) & there are visitor spaces. This property is located in the heart of the Surrey Hills, within 1 mile of Gomshall train station with services to London via Dorking or Guildford as well as Gatwick & Reading & there's a bus stop immediately outside providing access to Cranleigh & Guildford. Ideal for countryside lovers, walkers, mountain biking, road cycling, small holders & "out of towners". No onward chain.