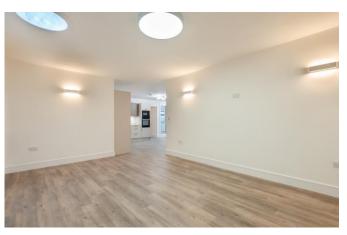

# **Property Description:**

A newly constructed, circa 1100 sq ft ground floor apartment with parking & a large loggia (providing a private, covered outdoor space) located within circa 3/4 mile of Gomshall village, within a 2 minute drive of both Shere & Peaslake, now with the option (under separate negotiation) to either rent or purchase an almost adjacent 1 acre field. A small communal hallway on the ground floor provides access to a large, private storage cupboard (suitable for bikes/prams/bins etc.). A further door leads into Flat 1, which offers accommodation comprising a 17ft sitting room/dining area open plan to a bespoke kitchen/breakfast room with fully integrated appliances, a separate utility room with wc beyond. Double doors lead out to a great size covered outdoor area with space for table & chairs & views to the front. There is also a very large double bedroom with an ensuite bathroom with bath, separate shower cubicle, wc, basin & a 2<sup>nd</sup> bedroom/good size study. This newly constructed property offers underfloor heating, superfast FTTP 1GB internet speeds, a gas (combi) boiler & comes with a 10 year BLP warranty. Outside the property benefits from 2 allocated parking spaces (one with EV car charger) & there are visitor spaces. This property is located in the heart of the Surrey Hills, within 1 mile of Gomshall train station with services to London via Dorking or Guildford as well as Gatwick & Reading & there's a bus stop immediately outside providing access to Cranleigh & Guildford. Ideal for countryside lovers, walkers, mountain biking, road cycling, small holders & "out of towners". No onward chain.