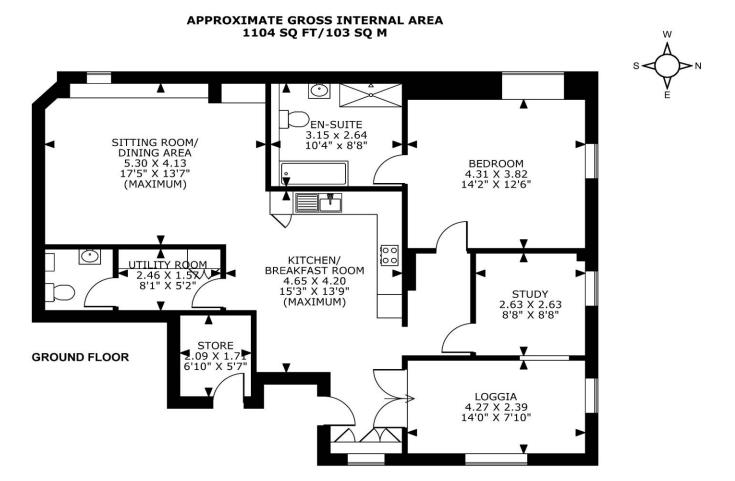

# **Property Description:**

A newly constructed, circa 1100 sq ft ground floor apartment with parking & a large loggia (providing a private, covered outdoor space) located within circa 3/4 mile of Gomshall village, within a 2 minute drive of both Shere & Peaslake, now with the option (under separate negotiation) to either rent or purchase an almost adjacent 1 acre field. A small communal hallway on the ground floor provides access to a large, private storage cupboard (suitable for bikes/prams/bins etc.). A further door leads into Flat 1, which offers accommodation comprising a 17ft sitting room/dining area open plan to a bespoke kitchen/breakfast room with fully integrated appliances, a separate utility room with wc beyond. Double doors lead out to a great size covered outdoor area with space for table & chairs & views to the front. There is also a very large double bedroom with an ensuite bathroom with bath, separate shower cubicle, wc, basin & a 2<sup>nd</sup> bedroom/good size study. This newly constructed property offers underfloor heating, superfast FTTP 1GB internet speeds, a gas (combi) boiler & comes with a 10 year BLP warranty. Outside the property benefits from 2 allocated parking spaces (one with EV car charger) & there are visitor spaces. This property is located in the heart of the Surrey Hills, within 1 mile of Gomshall train station with services to London via Dorking or Guildford as well as Gatwick & Reading & there's a bus stop immediately outside providing access to Cranleigh & Guildford. Ideal for countryside lovers, walkers, mountain biking, road cycling, small holders & "out of towners". No onward chain.

#### FOR ILLUSTRATIVE PURPOSES ONLY - NOT TO SCALE

The position & size of doors, windows, appliances and other features are approximate only.

© ehouse. Unauthorised reproduction prohibited. Drawing ref. dig/8627426/NJD