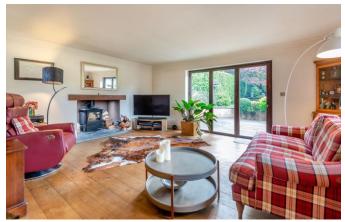

### **Property Description :**

A very well presented 3 double bedroom detached chalet bungalow with a large detached garage/workshop & a good size well tended garden situated in a sought after, quiet road within 3/4 mile of Peaslake village. Ground floor accommodation comprises a light & spacious dual aspect sitting room with feature log burner with slate hearth & wooden beam over, bi-fold doors leading out to the decked area & rear garden open plan to a dining area with ample space for table & chairs. There is also a well fitted kitchen/breakfast room offering an extensive range of low level, full height & wall mounted units with integrated appliances, butler sink, a stable door leading out to the side & an island with breakfast bar, built-in 5 ring gas hob & extractor hood over. There are also 2 good size double bedrooms with fitted wardrobes & bay windows overlooking the front garden & a well fitted shower room with large walk-in shower, wc & basin. A staircase with sky light leads up to the first floor, which offers a further double bedroom with fitted wardrobes & 2 sky lights & an ensuite shower room comprising a shower cubicle, wc & basin. There is also a storage area/small study. There is a good sized gravelled area to the front & side of the property providing off-street parking for numerous cars, this leads down to a paved area & the detached garage/workshop which has double doors, a sink/utility area & a sliding door through to the workshop, with windows overlooking the rear garden is landscaped to the front & far side, the rear garden is also very well tended, very private & is mainly laid to lawn with mature hedging, trees & shrubs, with a gravelled path leading down to the shed to the rear. There is also a small raised patio to the rear, a decked area to the rear of the property, with mature shrubs & flower borders. This very well cared for property offers further scope to extend (stpp) & is offered for sale with no onward chain. Must be seen !