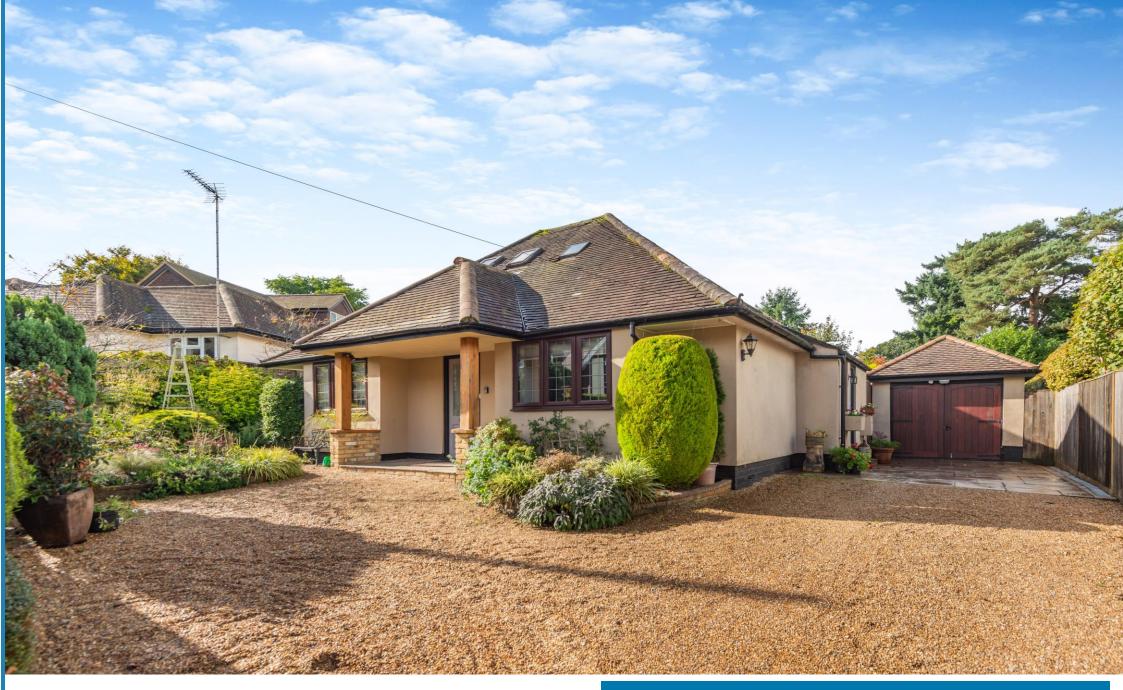

Pooh Cottage, Crest Hill, Peaslake Surrey GU5 9PE

Price £1,100,000 Freehold

**Independent Estate Agents** 

### **Property Description :**

A very well presented 3 double bedroom detached chalet bungalow with a large detached garage/workshop & a good size well tended garden situated in a sought after, quiet road within 3/4 mile of Peaslake village. Ground floor accommodation comprises a light & spacious dual aspect sitting room with feature log burner with slate hearth & wooden beam over, bi-fold doors leading out to the decked area & rear garden open plan to a dining area with ample space for table & chairs. There is also a well fitted kitchen/breakfast room offering an extensive range of low level, full height & wall mounted units with integrated appliances, butler sink, a stable door leading out to the side & an island with breakfast bar, built-in 5 ring gas hob & extractor hood over. There are also 2 good size double bedrooms with fitted wardrobes & bay windows overlooking the front garden & a well fitted shower room with large walk-in shower, wc & basin. A staircase with sky light leads up to the first floor, which offers a further double bedroom with fitted wardrobes & 2 sky lights & an ensuite shower room comprising a shower cubicle, wc & basin. There is also a storage area/small study. There is a good sized gravelled area to the front & side of the property providing off-street parking for numerous cars, this leads down to a paved area & the detached garage/workshop which has double doors, a sink/utility area & a sliding door through to the workshop, with windows overlooking the rear garden is landscaped to the front & far side, the rear garden is also very well tended, very private & is mainly laid to lawn with mature hedging, trees & shrubs, with a gravelled path leading down to the shed to the rear. There is also a small raised patio to the rear, a decked area to the rear of the property, with mature shrubs & flower borders. This very well cared for property offers further scope to extend (stpp) & is offered for sale with no onward chain. Must be seen !