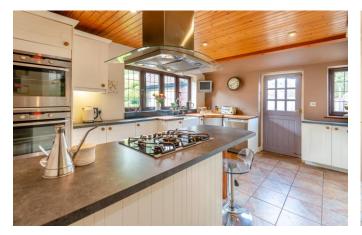

### **Property Description :**

A very well presented 3 double bedroom detached chalet bungalow with a large detached garage/workshop & a good size well tended garden situated in a sought after, quiet road within 3/4 mile of Peaslake village. Ground floor accommodation comprises a light & spacious dual aspect sitting room with feature log burner with slate hearth & wooden beam over, bi-fold doors leading out to the decked area & rear garden open plan to a dining area with ample space for table & chairs. There is also a well fitted kitchen/breakfast room offering an extensive range of low level, full height & wall mounted units with integrated appliances, butler sink, a stable door leading out to the side & an island with breakfast bar, built-in 5 ring gas hob & extractor hood over. There are also 2 good size double bedrooms with fitted wardrobes & bay windows overlooking the front garden & a well fitted shower room with large walk-in shower, wc & basin. A staircase with sky light leads up to the first floor, which offers a further double bedroom with fitted wardrobes & 2 sky lights & an ensuite shower room comprising a shower cubicle, wc & basin. There is also a storage area/small study. There is a good sized gravelled area to the front & side of the property providing off-street parking for numerous cars, this leads down to a paved area & the detached garage/workshop which has double doors, a sink/utility area & a sliding door through to the workshop, with windows overlooking the rear garden is landscaped to the front & far side, the rear garden is also very well tended, very private & is mainly laid to lawn with mature hedging, trees & shrubs, with a gravelled path leading down to the shed to the rear. There is also a small raised patio to the rear, a decked area to the rear of the property, with mature shrubs & flower borders. This very well cared for property offers further scope to extend (stpp) & is offered for sale with no onward chain. Must be seen !