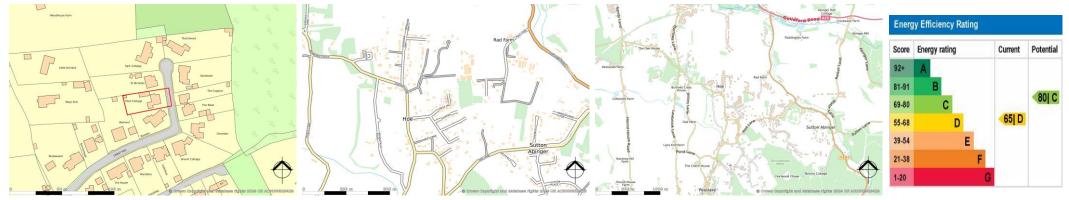

Council Tax - Guildford Borough Council Band E - £2915.56 per annum (2024-25) All Mains Services

Your Local Independent Estate Agent