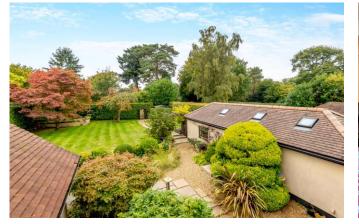

### **Property Description :**

A very well presented 3 double bedroom detached chalet bungalow with a large detached garage/workshop & a good size well tended garden situated in a sought after, quiet road within 3/4 mile of Peaslake village. Ground floor accommodation comprises a light & spacious dual aspect sitting room with feature log burner with slate hearth & wooden beam over, bi-fold doors leading out to the decked area & rear garden open plan to a dining area with ample space for table & chairs. There is also a well fitted kitchen/breakfast room offering an extensive range of low level, full height & wall mounted units with integrated appliances, butler sink, a stable door leading out to the side & an island with breakfast bar, built-in 5 ring gas hob & extractor hood over. There are also 2 good size double bedrooms with fitted wardrobes & bay windows overlooking the front garden & a well fitted shower room with large walk-in shower, wc & basin. A staircase with sky light leads up to the first floor, which offers a further double bedroom with fitted wardrobes & 2 sky lights & an ensuite shower room comprising a shower cubicle, wc & basin. There is also a storage area/small study. There is a good sized gravelled area to the front & side of the property providing off-street parking for numerous cars, this leads down to a paved area & the detached garage/workshop which has double doors, a sink/utility area & a sliding door through to the workshop, with windows overlooking the rear garden is landscaped to the front & far side, the rear garden is also very well tended, very private & is mainly laid to lawn with mature hedging, trees & shrubs, with a gravelled path leading down to the shed to the rear. There is also a small raised patio to the rear, a decked area to the rear of the property, with mature shrubs & flower borders. This very well cared for property offers further scope to extend (stpp) & is offered for sale with no onward chain. Must be seen !