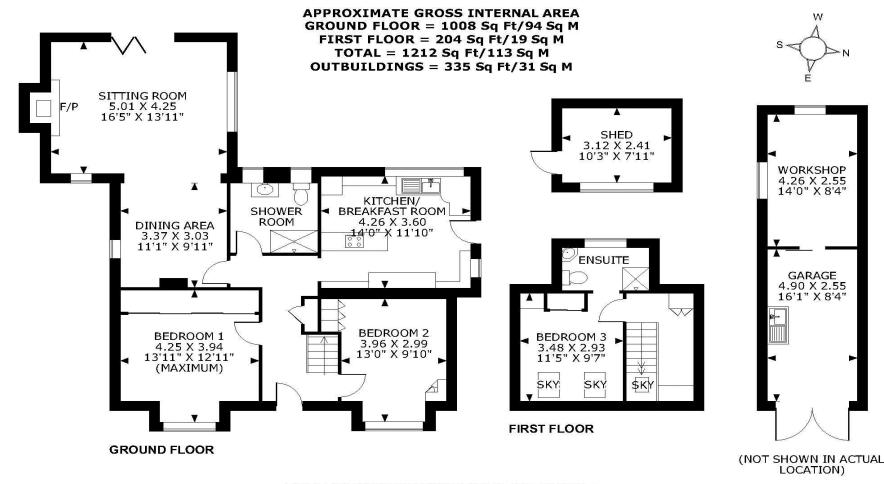

## Pooh Cottage, Crest Hill, Peaslake, Surrey GU5 9PE

FOR ILLUSTRATIVE PURPOSES ONLY - NOT TO SCALE

The position & size of doors, windows, appliances and other features are approximate only. © ehouse. Unauthorised reproduction prohibited. Drawing ref. dig/8624334/NJD