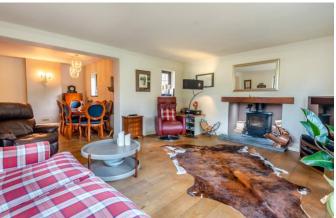

### **Property Description :**

A very well presented 3 double bedroom detached chalet bungalow with a large detached garage/workshop & a good size well tended garden situated in a sought after, quiet road within 3/4 mile of Peaslake village. Ground floor accommodation comprises a light & spacious dual aspect sitting room with feature log burner with slate hearth & wooden beam over, bi-fold doors leading out to the decked area & rear garden open plan to a dining area with ample space for table & chairs. There is also a well fitted kitchen/breakfast room offering an extensive range of low level, full height & wall mounted units with integrated appliances, butler sink, a stable door leading out to the side & an island with breakfast bar, built-in 5 ring gas hob & extractor hood over. There are also 2 good size double bedrooms with fitted wardrobes & bay windows overlooking the front garden & a well fitted shower room with large walk-in shower, wc & basin. A staircase with sky light leads up to the first floor, which offers a further double bedroom with fitted wardrobes & 2 sky lights & an ensuite shower room comprising a shower cubicle, wc & basin. There is also a storage area/small study. There is a good sized gravelled area to the front & side of the property providing off-street parking for numerous cars, this leads down to a paved area & the detached garage/workshop which has double doors, a sink/utility area & a sliding door through to the workshop, with windows overlooking the rear garden is landscaped to the front & far side, the rear garden is also very well tended, very private & is mainly laid to lawn with mature hedging, trees & shrubs, with a gravelled path leading down to the shed to the rear. There is also a small raised patio to the rear, a decked area to the rear of the property, with mature shrubs & flower borders. This very well cared for property offers further scope to extend (stpp) & is offered for sale with no onward chain. Must be seen !