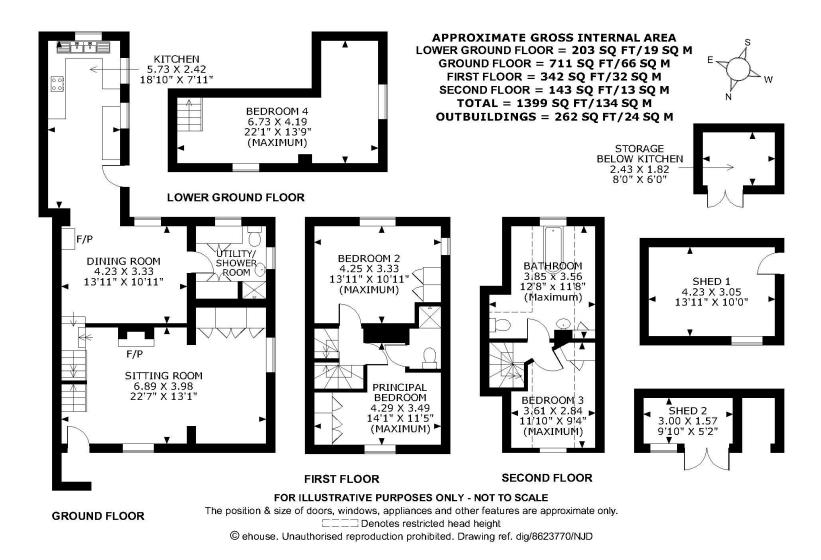

# **Property Description:**

A spacious & very well presented 4 bedroom grade II listed property set in a 1/4 acre garden with swimming pool & stunning views over fields to the rear, located in a quiet, sought after road within a 3 minute drive of the A25 & Shere village. Ground floor accommodation comprises a 22ft dual aspect sitting room with feature log burner, pine floorboards, storage cupboards & a part-beamed ceiling. This leads through to a dining room with a feature log burner & terracotta tiled flooring, which is open plan to a well fitted kitchen offering an extensive range of low level & wall mounted units, a butler sink, pitched part-beamed ceiling, a continuation of the tiled flooring & with a door providing access to the rear garden. From the dining room a further door leads into a utility/shower room which also has a wc & basin. There is a large L-shaped bedroom on the lower ground floor which has 2 windows & good light. The first floor offers a principal bedroom with fitted wardrobes & an ensuite shower room & a 2nd double bedroom with fitted wardrobes & inset beams in the walls. On the top floor (which has a pitched roof with ceiling beams), there is a further bedroom & a bathroom with freestanding bath, wc & basin. To the front of the property, there is a gravelled area of off-street parking for 3 cars, with gated access leading to the rear where there is a shed & small paved area leading to a large raised terrace area. This has foundations in place underneath in line with the planning permission that was granted to square off the back of the property to create a large kitchen/breakfast room with double doors leading to the garden (there are plans for either an extended kitchen & dedicated utility room or a further bedroom & ensuite). Steps lead down (with a storage cupboard under the kitchen) to a large garden of just over 1/4 acre, which is mainly laid to lawn with mature trees & shrubs, with a swimming pool & a further shed. The property benefits from fantastic views over fields to the rear & is located within walking