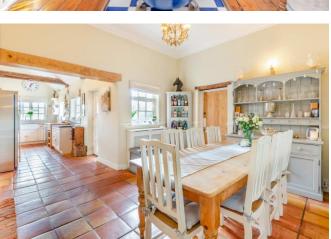

# **Property Description:**

A spacious & very well presented 4 bedroom grade II listed property set in a 1/4 acre garden with swimming pool & stunning views over fields to the rear, located in a quiet, sought after road within a 3 minute drive of the A25 & Shere village. Ground floor accommodation comprises a 22ft dual aspect sitting room with feature log burner, pine floorboards, storage cupboards & a part-beamed ceiling. This leads through to a dining room with a feature log burner & terracotta tiled flooring, which is open plan to a well fitted kitchen offering an extensive range of low level & wall mounted units, a butler sink, pitched part-beamed ceiling, a continuation of the tiled flooring & with a door providing access to the rear garden. From the dining room a further door leads into a utility/shower room which also has a wc & basin. There is a large L-shaped bedroom on the lower ground floor which has 2 windows & good light. The first floor offers a principal bedroom with fitted wardrobes & an ensuite shower room & a 2nd double bedroom with fitted wardrobes & inset beams in the walls. On the top floor (which has a pitched roof with ceiling beams), there is a further bedroom & a bathroom with freestanding bath, wc & basin. To the front of the property, there is a gravelled area of off-street parking for 3 cars, with gated access leading to the rear where there is a shed & small paved area leading to a large raised terrace area. This has foundations in place underneath in line with the planning permission that was granted to square off the back of the property to create a large kitchen/breakfast room with double doors leading to the garden (there are plans for either an extended kitchen & dedicated utility room or a further bedroom & ensuite). Steps lead down (with a storage cupboard under the kitchen) to a large garden of just over 1/4 acre, which is mainly laid to lawn with mature trees & shrubs, with a swimming pool & a further shed. The property benefits from fantastic views over fields to the rear & is located within walking