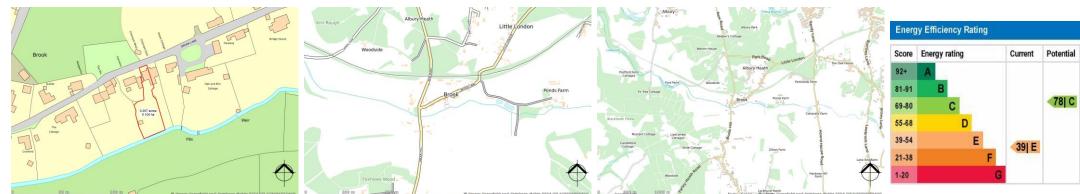

Council Tax - Guildford Borough Council - Band G - £3,921.26 per annum (2024-25) All mains services except oil rather than gas & a septic tank rather than mains drains