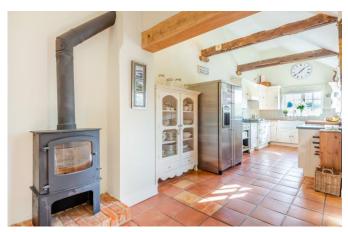

# **Property Description:**

A spacious & very well presented 4 bedroom grade II listed property set in a 1/4 acre garden with swimming pool & stunning views over fields to the rear, located in a quiet, sought after road within a 3 minute drive of the A25 & Shere village. Ground floor accommodation comprises a 22ft dual aspect sitting room with feature log burner, pine floorboards, storage cupboards & a part-beamed ceiling. This leads through to a dining room with a feature log burner & terracotta tiled flooring, which is open plan to a well fitted kitchen offering an extensive range of low level & wall mounted units, a butler sink, pitched part-beamed ceiling, a continuation of the tiled flooring & with a door providing access to the rear garden. From the dining room a further door leads into a utility/shower room which also has a wc & basin. There is a large L-shaped bedroom on the lower ground floor which has 2 windows & good light. The first floor offers a principal bedroom with fitted wardrobes & an ensuite shower room & a 2nd double bedroom with fitted wardrobes & inset beams in the walls. On the top floor (which has a pitched roof with ceiling beams), there is a further bedroom & a bathroom with freestanding bath, wc & basin. To the front of the property, there is a gravelled area of off-street parking for 3 cars, with gated access leading to the rear where there is a shed & small paved area leading to a large raised terrace area. This has foundations in place underneath in line with the planning permission that was granted to square off the back of the property to create a large kitchen/breakfast room with double doors leading to the garden (there are plans for either an extended kitchen & dedicated utility room or a further bedroom & ensuite). Steps lead down (with a storage cupboard under the kitchen) to a large garden of just over 1/4 acre, which is mainly laid to lawn with mature trees & shrubs, with a swimming pool & a further shed. The property benefits from fantastic views over fields to the rear & is located within walking