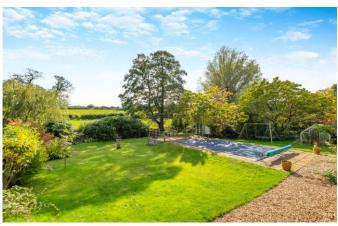

## **Property Description:**

A spacious & very well presented 4 bedroom grade II listed property set in a 1/4 acre garden with swimming pool & stunning views over fields to the rear, located in a quiet, sought after road within a 3 minute drive of the A25 & Shere village. Ground floor accommodation comprises a 22ft dual aspect sitting room with feature log burner, pine floorboards, storage cupboards & a part-beamed ceiling. This leads through to a dining room with a feature log burner & terracotta tiled flooring, which is open plan to a well fitted kitchen offering an extensive range of low level & wall mounted units, a butler sink, pitched part-beamed ceiling, a continuation of the tiled flooring & with a door providing access to the rear garden. From the dining room a further door leads into a utility/shower room which also has a wc & basin. There is a large L-shaped bedroom on the lower ground floor which has 2 windows & good light. The first floor offers a principal bedroom with fitted wardrobes & an ensuite shower room & a 2nd double bedroom with fitted wardrobes & inset beams in the walls. On the top floor (which has a pitched roof with ceiling beams), there is a further bedroom & a bathroom with freestanding bath, wc & basin. To the front of the property, there is a gravelled area of off-street parking for 3 cars, with gated access leading to the rear where there is a shed & small paved area leading to a large raised terrace area. This has foundations in place underneath in line with the planning permission that was granted to square off the back of the property to create a large kitchen/breakfast room with double doors leading to the garden (there are plans for either an extended kitchen & dedicated utility room or a further bedroom & shrubs, with a swimming pool & a further shed. The property benefits from fantastic views over fields to the rear & is located within walking distance of recently refurbished King William IV pub, in the more rural Albury Heath area. Must be seen!