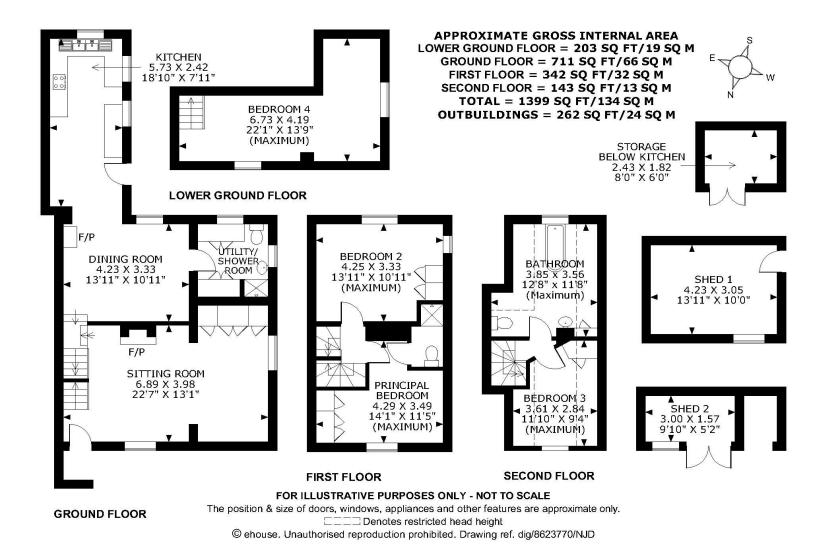

## **Property Description:**

A spacious & very well presented 4 bedroom grade II listed property set in a 1/4 acre garden with swimming pool & stunning views over fields to the rear, located in a quiet, sought after road within a 3 minute drive of the A25 & Shere village. Ground floor accommodation comprises a 22ft dual aspect sitting room with feature log burner, pine floorboards, storage cupboards & a part-beamed ceiling. This leads through to a dining room with a feature log burner & terracotta tiled flooring, which is open plan to a well fitted kitchen offering an extensive range of low level & wall mounted units, a butler sink, pitched part-beamed ceiling, a continuation of the tiled flooring & with a door providing access to the rear garden. From the dining room a further door leads into a utility/shower room which also has a wc & basin. There is a large L-shaped bedroom on the lower ground floor which has 2 windows & good light. The first floor offers a principal bedroom with fitted wardrobes & an ensuite shower room & a 2nd double bedroom with fitted wardrobes & inset beams in the walls. On the top floor (which has a pitched roof with ceiling beams), there is a further bedroom & a bathroom with freestanding bath, wc & basin. To the front of the property, there is a gravelled area of off-street parking for 3 cars, with gated access leading to the rear where there is a shed & small paved area leading to a large raised terrace area. This has foundations in place underneath in line with the planning permission that was granted to square off the back of the property to create a large kitchen/breakfast room with double doors leading to the garden (there are plans for either an extended kitchen & dedicated utility room or a further bedroom & shrubs, with a swimming pool & a further shed. The property benefits from fantastic views over fields to the rear & is located within walking distance of recently refurbished King William IV pub, in the more rural Albury Heath area. Must be seen!