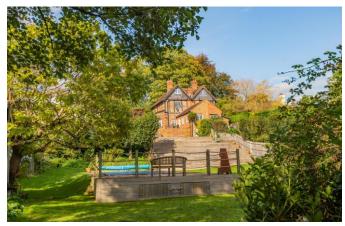

## **Property Description:**

A spacious & very well presented 4 bedroom grade II listed property set in a 1/4 acre garden with swimming pool & stunning views over fields to the rear, located in a quiet, sought after road within a 3 minute drive of the A25 & Shere village. Ground floor accommodation comprises a 22ft dual aspect sitting room with feature log burner, pine floorboards, storage cupboards & a part-beamed ceiling. This leads through to a dining room with a feature log burner & terracotta tiled flooring, which is open plan to a well fitted kitchen offering an extensive range of low level & wall mounted units, a butler sink, pitched part-beamed ceiling, a continuation of the tiled flooring & with a door providing access to the rear garden. From the dining room a further door leads into a utility/shower room which also has a wc & basin. There is a large L-shaped bedroom on the lower ground floor which has 2 windows & good light. The first floor offers a principal bedroom with fitted wardrobes & an ensuite shower room & a 2nd double bedroom with fitted wardrobes & inset beams in the walls. On the top floor (which has a pitched roof with ceiling beams), there is a further bedroom & a bathroom with freestanding bath, wc & basin. To the front of the property, there is a gravelled area of off-street parking for 3 cars, with gated access leading to the rear where there is a shed & small paved area leading to a large raised terrace area. This has foundations in place underneath in line with the planning permission that was granted to square off the back of the property to create a large kitchen/breakfast room with double doors leading to the garden (there are plans for either an extended kitchen & dedicated utility room or a further bedroom & shrubs, with a swimming pool & a further shed. The property benefits from fantastic views over fields to the rear & is located within walking distance of recently refurbished King William IV pub, in the more rural Albury Heath area. Must be seen!