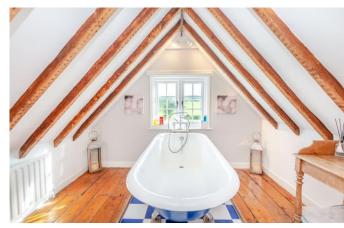

## **Property Description:**

A spacious & very well presented 4 bedroom grade II listed property set in a 1/4 acre garden with swimming pool & stunning views over fields to the rear, located in a quiet, sought after road within a 3 minute drive of the A25 & Shere village. Ground floor accommodation comprises a 22ft dual aspect sitting room with feature log burner, pine floorboards, storage cupboards & a part-beamed ceiling. This leads through to a dining room with a feature log burner & terracotta tiled flooring, which is open plan to a well fitted kitchen offering an extensive range of low level & wall mounted units, a butler sink, pitched part-beamed ceiling, a continuation of the tiled flooring & with a door providing access to the rear garden. From the dining room a further door leads into a utility/shower room which also has a wc & basin. There is a large L-shaped bedroom on the lower ground floor which has 2 windows & good light. The first floor offers a principal bedroom with fitted wardrobes & an ensuite shower room & a 2nd double bedroom with fitted wardrobes & inset beams in the walls. On the top floor (which has a pitched roof with ceiling beams), there is a further bedroom & a bathroom with freestanding bath, wc & basin. To the front of the property, there is a gravelled area of off-street parking for 3 cars, with gated access leading to the rear where there is a shed & small paved area leading to a large raised terrace area. This has foundations in place underneath in line with the planning permission that was granted to square off the back of the property to create a large kitchen/breakfast room with double doors leading to the garden (there are plans for either an extended kitchen & dedicated utility room or a further bedroom & shrubs, with a swimming pool & a further shed. The property benefits from fantastic views over fields to the rear & is located within walking distance of recently refurbished King William IV pub, in the more rural Albury Heath area. Must be seen!