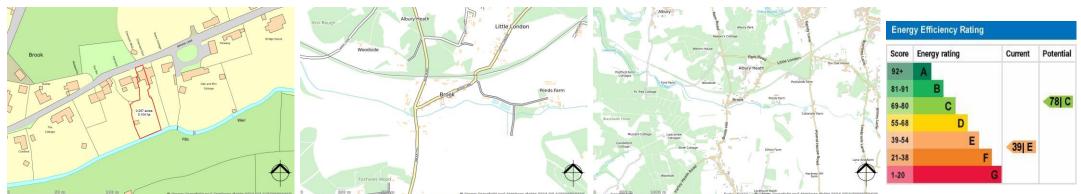

Council Tax - Guildford Borough Council - Band G - £3,921.26 per annum (2024-25) All mains services except oil rather than gas & a septic tank rather than mains drains