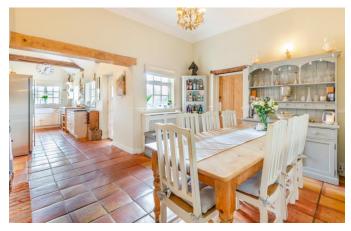

## **Property Description:**

A spacious & very well presented 4 bedroom grade II listed property set in a 1/4 acre garden with swimming pool & stunning views over fields to the rear, located in a quiet, sought after road within a 3 minute drive of the A25 & Shere village. Ground floor accommodation comprises a 22ft dual aspect sitting room with feature log burner, pine floorboards, storage cupboards & a part-beamed ceiling. This leads through to a dining room with a feature log burner & terracotta tiled flooring, which is open plan to a well fitted kitchen offering an extensive range of low level & wall mounted units, a butler sink, pitched part-beamed ceiling, a continuation of the tiled flooring & with a door providing access to the rear garden. From the dining room a further door leads into a utility/shower room which also has a wc & basin. There is a large L-shaped bedroom on the lower ground floor which has 2 windows & good light. The first floor offers a principal bedroom with fitted wardrobes & an ensuite shower room & a 2nd double bedroom with fitted wardrobes & inset beams in the walls. On the top floor (which has a pitched roof with ceiling beams), there is a further bedroom & a bathroom with freestanding bath, wc & basin. To the front of the property, there is a gravelled area of off-street parking for 3 cars, with gated access leading to the rear where there is a shed & small paved area leading to a large raised terrace area. This has foundations in place underneath in line with the planning permission that was granted to square off the back of the property to create a large kitchen/breakfast room with double doors leading to the garden (there are plans for either an extended kitchen & dedicated utility room or a further bedroom & shrubs, with a swimming pool & a further shed. The property benefits from fantastic views over fields to the rear & is located within walking distance of recently refurbished King William IV pub, in the more rural Albury Heath area. Must be seen!