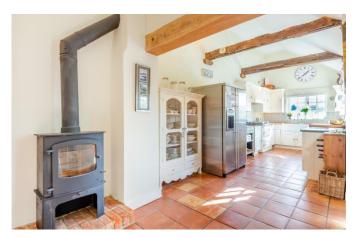

## **Property Description:**

A spacious & very well presented 4 bedroom grade II listed property set in a 1/4 acre garden with swimming pool & stunning views over fields to the rear, located in a quiet, sought after road within a 3 minute drive of the A25 & Shere village. Ground floor accommodation comprises a 22ft dual aspect sitting room with feature log burner, pine floorboards, storage cupboards & a part-beamed ceiling. This leads through to a dining room with a feature log burner & terracotta tiled flooring, which is open plan to a well fitted kitchen offering an extensive range of low level & wall mounted units, a butler sink, pitched part-beamed ceiling, a continuation of the tiled flooring & with a door providing access to the rear garden. From the dining room a further door leads into a utility/shower room which also has a wc & basin. There is a large L-shaped bedroom on the lower ground floor which has 2 windows & good light. The first floor offers a principal bedroom with fitted wardrobes & an ensuite shower room & a 2nd double bedroom with fitted wardrobes & inset beams in the walls. On the top floor (which has a pitched roof with ceiling beams), there is a further bedroom & a bathroom with freestanding bath, wc & basin. To the front of the property, there is a gravelled area of off-street parking for 3 cars, with gated access leading to the rear where there is a shed & small paved area leading to a large raised terrace area. This has foundations in place underneath in line with the planning permission that was granted to square off the back of the property to create a large kitchen/breakfast room with double doors leading to the garden (there are plans for either an extended kitchen & dedicated utility room or a further bedroom & shrubs, with a swimming pool & a further shed. The property benefits from fantastic views over fields to the rear & is located within walking distance of recently refurbished King William IV pub, in the more rural Albury Heath area. Must be seen!