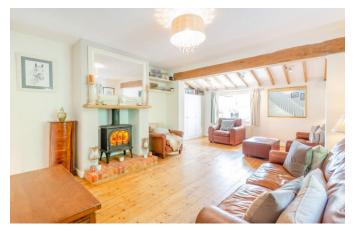

## **Property Description:**

A spacious & very well presented 4 bedroom grade II listed property set in a 1/4 acre garden with swimming pool & stunning views over fields to the rear, located in a quiet, sought after road within a 3 minute drive of the A25 & Shere village. Ground floor accommodation comprises a 22ft dual aspect sitting room with feature log burner, pine floorboards, storage cupboards & a part-beamed ceiling. This leads through to a dining room with a feature log burner & terracotta tiled flooring, which is open plan to a well fitted kitchen offering an extensive range of low level & wall mounted units, a butler sink, pitched part-beamed ceiling, a continuation of the tiled flooring & with a door providing access to the rear garden. From the dining room a further door leads into a utility/shower room which also has a wc & basin. There is a large L-shaped bedroom on the lower ground floor which has 2 windows & good light. The first floor offers a principal bedroom with fitted wardrobes & an ensuite shower room & a 2nd double bedroom with fitted wardrobes & inset beams in the walls. On the top floor (which has a pitched roof with ceiling beams), there is a further bedroom & a bathroom with freestanding bath, wc & basin. To the front of the property, there is a gravelled area of off-street parking for 3 cars, with gated access leading to the rear where there is a shed & small paved area leading to a large raised terrace area. This has foundations in place underneath in line with the planning permission that was granted to square off the back of the property to create a large kitchen/breakfast room with double doors leading to the garden (there are plans for either an extended kitchen & dedicated utility room or a further bedroom & shrubs, with a swimming pool & a further shed. The property benefits from fantastic views over fields to the rear & is located within walking distance of recently refurbished King William IV pub, in the more rural Albury Heath area. Must be seen!