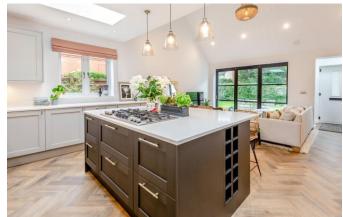

# **Property Description:**

A recently extended, completely refurbished (to include new roof) & superbly presented 3 double bedroom, 2 bathroom single storey property located in a quiet road within 1/2 mile of Peaslake village. Accommodation comprises an entrance lobby with skylight, a very large sitting room with pitched ceiling, herringbone style flooring & bi-fold doors providing access to the patio & garden. This is open plan to the stunning kitchen/breakfast room which offers an extensive range of wall mounted & low level Shaker style units to include fully integrated appliances all complimented by Quartz worktops. There is also an island with further drawers, a 5 ring hob with ceiling extractor over & built in wine racks, which doubles up as a breakfast bar. This area benefits from 2 further skylights, a window overlooking the side garden & a continuation of the herringbone style floor which all boasts under floor heating. The principal bedroom is a large double with double doors leading out to a covered verandah. A small dressing area with double wardrobe leads through to an ensuite shower room with large walk-in shower, wc, basin & under floor heating. There are 2 further large double bedrooms, one fitted with wardrobes, either of which could be used as an additional reception room if required. There is also a family bathroom with bath, wall mounted shower & shower screen, wc & basin, inset display areas, laundry cupboard & under floor heating. There is a large loft area (with ladder) for storage. Outside, there is a gravelled area of off-street parking for 2-3 cars with gated access to the garden. This is all to the front & side of the property (with just a small storage box to the rear) & is mainly laid to lawn with patio areas surrounded by mature hedging providing good privacy. Must be seen to be fully appreciated! No onward chain.