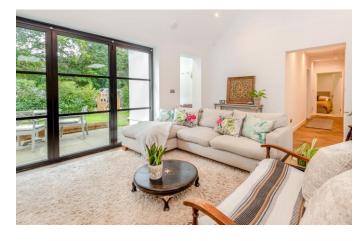

# **Property Description:**

A recently extended, completely refurbished (to include new roof) & superbly presented 3 double bedroom, 2 bathroom single storey property located in a quiet road within 1/2 mile of Peaslake village. Accommodation comprises an entrance lobby with skylight, a very large sitting room with pitched ceiling, herringbone style flooring & bi-fold doors providing access to the patio & garden. This is open plan to the stunning kitchen/breakfast room which offers an extensive range of wall mounted & low level Shaker style units to include fully integrated appliances all complimented by Quartz worktops. There is also an island with further drawers, a 5 ring hob with ceiling extractor over & built in wine racks, which doubles up as a breakfast bar. This area benefits from 2 further skylights, a window overlooking the side garden & a continuation of the herringbone style floor which all boasts under floor heating. The principal bedroom is a large double with double doors leading out to a covered verandah. A small dressing area with double wardrobe leads through to an ensuite shower room with large walk-in shower, wc, basin & under floor heating. There are 2 further large double bedrooms, one fitted with wardrobes, either of which could be used as an additional reception room if required. There is also a family bathroom with bath, wall mounted shower & shower screen, wc & basin, inset display areas, laundry cupboard & under floor heating. There is a large loft area (with ladder) for storage. Outside, there is a gravelled area of off-street parking for 2-3 cars with gated access to the garden. This is all to the front & side of the property (with just a small storage box to the rear) & is mainly laid to lawn with patio areas surrounded by mature hedging providing good privacy. Must be seen to be fully appreciated! No onward chain.