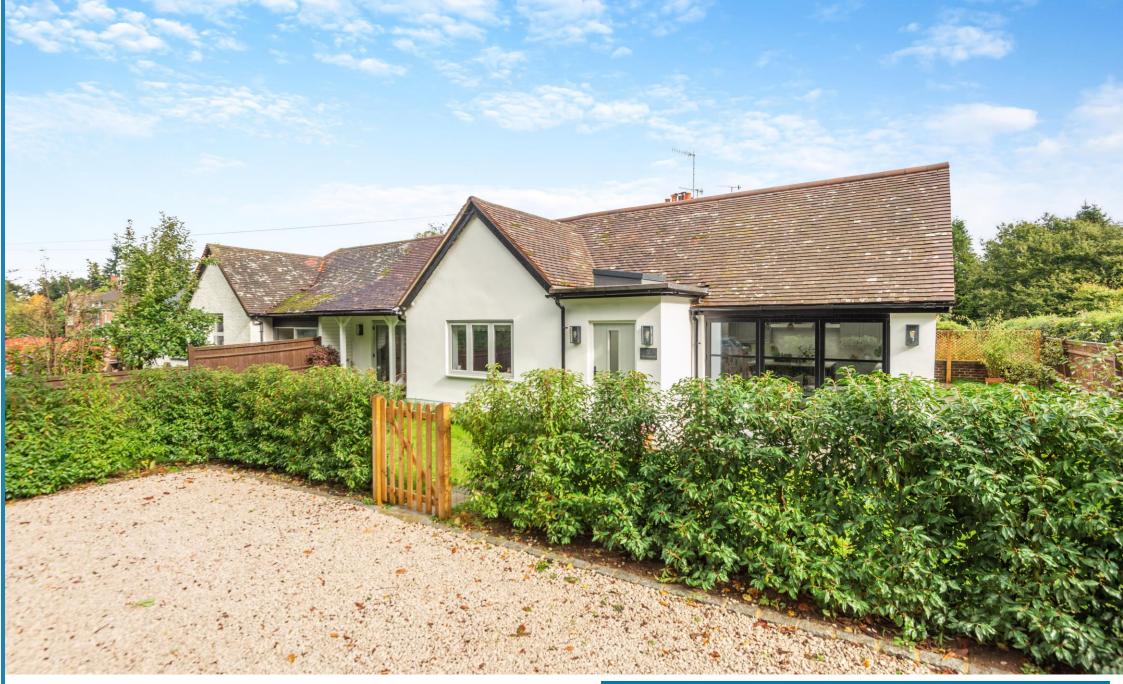

# **Property Description:**

A recently extended, completely refurbished (to include new roof) & superbly presented 3 double bedroom, 2 bathroom single storey property located in a quiet road within 1/2 mile of Peaslake village. Accommodation comprises an entrance lobby with skylight, a very large sitting room with pitched ceiling, herringbone style flooring & bi-fold doors providing access to the patio & garden. This is open plan to the stunning kitchen/breakfast room which offers an extensive range of wall mounted & low level Shaker style units to include fully integrated appliances all complimented by Quartz worktops. There is also an island with further drawers, a 5 ring hob with ceiling extractor over & built in wine racks, which doubles up as a breakfast bar. This area benefits from 2 further skylights, a window overlooking the side garden & a continuation of the herringbone style floor which all boasts under floor heating. The principal bedroom is a large double with double doors leading out to a covered verandah. A small dressing area with double wardrobe leads through to an ensuite shower room with large walk-in shower, wc, basin & under floor heating. There are 2 further large double bedrooms, one fitted with wardrobes, either of which could be used as an additional reception room if required. There is also a family bathroom with bath, wall mounted shower & shower screen, wc & basin, inset display areas, laundry cupboard & under floor heating. There is a large loft area (with ladder) for storage. Outside, there is a gravelled area of off-street parking for 2-3 cars with gated access to the garden. This is all to the front & side of the property (with just a small storage box to the rear) & is mainly laid to lawn with patio areas surrounded by mature hedging providing good privacy. Must be seen to be fully appreciated! No onward chain.