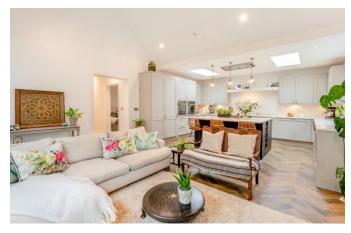

# **Property Description:**

A recently extended, completely refurbished (to include new roof) & superbly presented 3 double bedroom, 2 bathroom single storey property located in a quiet road within 1/2 mile of Peaslake village. Accommodation comprises an entrance lobby with skylight, a very large sitting room with pitched ceiling, herringbone style flooring & bi-fold doors providing access to the patio & garden. This is open plan to the stunning kitchen/breakfast room which offers an extensive range of wall mounted & low level Shaker style units to include fully integrated appliances all complimented by Quartz worktops. There is also an island with further drawers, a 5 ring hob with ceiling extractor over & built in wine racks, which doubles up as a breakfast bar. This area benefits from 2 further skylights, a window overlooking the side garden & a continuation of the herringbone style floor which all boasts under floor heating. The principal bedroom is a large double with double doors leading out to a covered verandah. A small dressing area with double wardrobe leads through to an ensuite shower room with large walk-in shower, wc, basin & under floor heating. There are 2 further large double bedrooms, one fitted with wardrobes, either of which could be used as an additional reception room if required. There is also a family bathroom with bath, wall mounted shower & shower screen, wc & basin, inset display areas, laundry cupboard & under floor heating. There is a large loft area (with ladder) for storage. Outside, there is a gravelled area of off-street parking for 2-3 cars with gated access to the garden. This is all to the front & side of the property (with just a small storage box to the rear) & is mainly laid to lawn with patio areas surrounded by mature hedging providing good privacy. Must be seen to be fully appreciated! No onward chain.