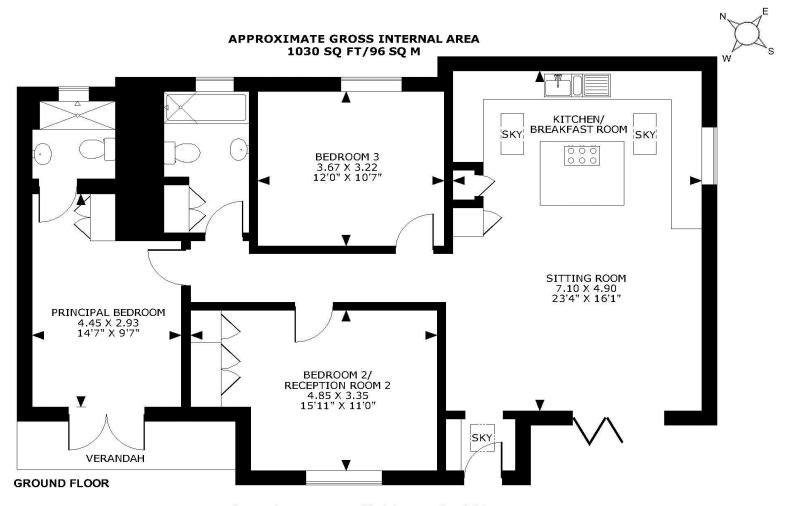

# **Property Description:**

A recently extended, completely refurbished (to include new roof) & superbly presented 3 double bedroom, 2 bathroom single storey property located in a quiet road within 1/2 mile of Peaslake village. Accommodation comprises an entrance lobby with skylight, a very large sitting room with pitched ceiling, herringbone style flooring & bi-fold doors providing access to the patio & garden. This is open plan to the stunning kitchen/breakfast room which offers an extensive range of wall mounted & low level Shaker style units to include fully integrated appliances all complimented by Quartz worktops. There is also an island with further drawers, a 5 ring hob with ceiling extractor over & built in wine racks, which doubles up as a breakfast bar. This area benefits from 2 further skylights, a window overlooking the side garden & a continuation of the herringbone style floor which all boasts under floor heating. The principal bedroom is a large double with double doors leading out to a covered verandah. A small dressing area with double wardrobe leads through to an ensuite shower room with large walk-in shower, wc, basin & under floor heating. There are 2 further large double bedrooms, one fitted with wardrobes, either of which could be used as an additional reception room if required. There is also a family bathroom with bath, wall mounted shower & shower screen, wc & basin, inset display areas, laundry cupboard & under floor heating. There is a large loft area (with ladder) for storage. Outside, there is a gravelled area of off-street parking for 2-3 cars with gated access to the garden. This is all to the front & side of the property (with just a small storage box to the rear) & is mainly laid to lawn with patio areas surrounded by mature hedging providing good privacy. Must be seen to be fully appreciated! No onward chain.

#### FOR ILLUSTRATIVE PURPOSES ONLY - NOT TO SCALE

The position & size of doors, windows, appliances and other features are approximate only.

© ehouse. Unauthorised reproduction prohibited. Drawing ref. dig/8622057/NJD