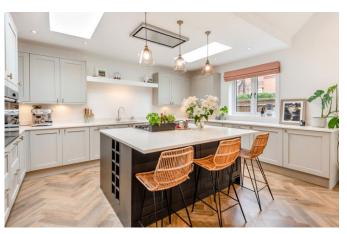

# **Property Description:**

A recently extended, completely refurbished (to include new roof) & superbly presented 3 double bedroom, 2 bathroom single storey property located in a quiet road within 1/2 mile of Peaslake village. Accommodation comprises an entrance lobby with skylight, a very large sitting room with pitched ceiling, herringbone style flooring & bi-fold doors providing access to the patio & garden. This is open plan to the stunning kitchen/breakfast room which offers an extensive range of wall mounted & low level Shaker style units to include fully integrated appliances all complimented by Quartz worktops. There is also an island with further drawers, a 5 ring hob with ceiling extractor over & built in wine racks, which doubles up as a breakfast bar. This area benefits from 2 further skylights, a window overlooking the side garden & a continuation of the herringbone style floor which all boasts under floor heating. The principal bedroom is a large double with double doors leading out to a covered verandah. A small dressing area with double wardrobe leads through to an ensuite shower room with large walk-in shower, wc, basin & under floor heating. There are 2 further large double bedrooms, one fitted with wardrobes, either of which could be used as an additional reception room if required. There is also a family bathroom with bath, wall mounted shower & shower screen, wc & basin, inset display areas, laundry cupboard & under floor heating. There is a large loft area (with ladder) for storage. Outside, there is a gravelled area of off-street parking for 2-3 cars with gated access to the garden. This is all to the front & side of the property (with just a small storage box to the rear) & is mainly laid to lawn with patio areas surrounded by mature hedging providing good privacy. Must be seen to be fully appreciated! No onward chain.