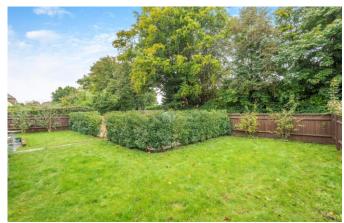

# **Property Description:**

A recently extended, completely refurbished (to include new roof) & superbly presented 3 double bedroom, 2 bathroom single storey property located in a quiet road within 1/2 mile of Peaslake village. Accommodation comprises an entrance lobby with skylight, a very large sitting room with pitched ceiling, herringbone style flooring & bi-fold doors providing access to the patio & garden. This is open plan to the stunning kitchen/breakfast room which offers an extensive range of wall mounted & low level Shaker style units to include fully integrated appliances all complimented by Quartz worktops. There is also an island with further drawers, a 5 ring hob with ceiling extractor over & built in wine racks, which doubles up as a breakfast bar. This area benefits from 2 further skylights, a window overlooking the side garden & a continuation of the herringbone style floor which all boasts under floor heating. The principal bedroom is a large double with double doors leading out to a covered verandah. A small dressing area with double wardrobe leads through to an ensuite shower room with large walk-in shower, wc, basin & under floor heating. There are 2 further large double bedrooms, one fitted with wardrobes, either of which could be used as an additional reception room if required. There is also a family bathroom with bath, wall mounted shower & shower screen, wc & basin, inset display areas, laundry cupboard & under floor heating. There is a large loft area (with ladder) for storage. Outside, there is a gravelled area of off-street parking for 2-3 cars with gated access to the garden. This is all to the front & side of the property (with just a small storage box to the rear) & is mainly laid to lawn with patio areas surrounded by mature hedging providing good privacy. Must be seen to be fully appreciated! No onward chain.