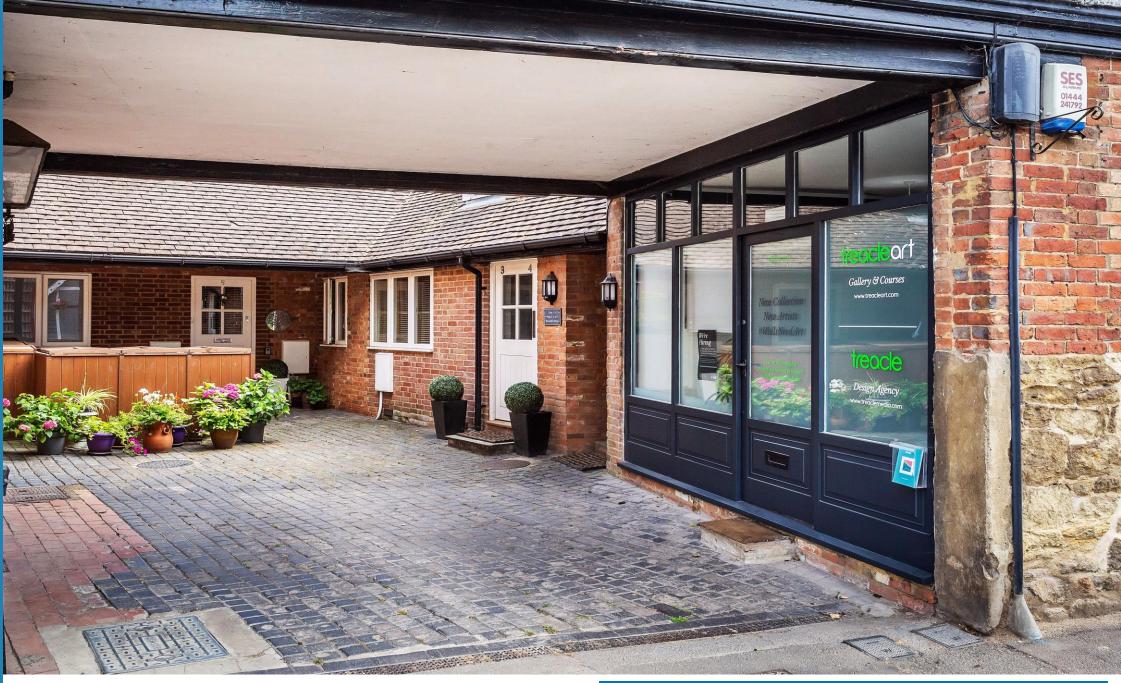

### **Property Description:**

A recently refurbished & superbly presented one bedroom first floor flat set back from the road in a courtyard location yet in the heart of the sought after village of Shere. Accommodation comprises a superbly fitted kitchen with fully integrated appliances (including dishwasher, washing machine & fridge/freezer) open plan to a good size reception room offering sitting & dining areas, a good size double bedroom with space for wardrobes & a very well fitted & large bathroom with bath & wall mounted shower which leads through to a large eaves storage room. This luxury apartment is presented for sale in excellent condition & benefits from a high specification finish, & within a short walk of the large public car park (where residents can park without charge once they have received a permit). Located within a very short stroll of the village shops, supermarket, cafe's & pubs, providing easy access to the A25, Guildford, Dorking & Cranleigh. No onward chain. Must be seen!

#### **Directions:**

From our office in Shere, proceed away from the A25 towards the stream, where you will find a small courtyard on the left hand side (just before Shere Delights & the bridge over the stream). The entrance to No. 3 & 4 is on your right, then proceed up the stairs to No. 4.