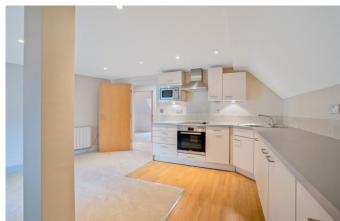

### **Property Description:**

A recently refurbished & superbly presented one bedroom first floor flat set back from the road in a courtyard location yet in the heart of the sought after village of Shere. Accommodation comprises a superbly fitted kitchen with fully integrated appliances (including dishwasher, washing machine & fridge/freezer) open plan to a good size reception room offering sitting & dining areas, a good size double bedroom with space for wardrobes & a very well fitted & large bathroom with bath & wall mounted shower which leads through to a large eaves storage room. This luxury apartment is presented for sale in excellent condition & benefits from a high specification finish, & within a short walk of the large public car park (where residents can park without charge once they have received a permit). Located within a very short stroll of the village shops, supermarket, cafe's & pubs, providing easy access to the A25, Guildford, Dorking & Cranleigh. No onward chain. Must be seen!