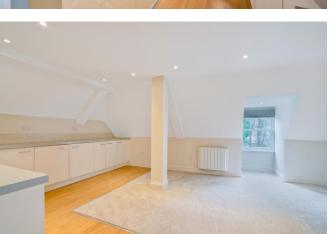

### **Property Description:**

A recently refurbished & superbly presented one bedroom first floor flat set back from the road in a courtyard location yet in the heart of the sought after village of Shere. Accommodation comprises a superbly fitted kitchen with fully integrated appliances (including dishwasher, washing machine & fridge/freezer) open plan to a good size reception room offering sitting & dining areas, a good size double bedroom with space for wardrobes & a very well fitted & large bathroom with bath & wall mounted shower which leads through to a large eaves storage room. This luxury apartment is presented for sale in excellent condition & benefits from a high specification finish, & within a short walk of the large public car park (where residents can park without charge once they have received a permit). Located within a very short stroll of the village shops, supermarket, cafe's & pubs, providing easy access to the A25, Guildford, Dorking & Cranleigh. No onward chain. Must be seen!