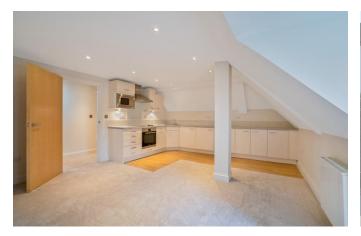

### **Property Description:**

A recently refurbished & superbly presented one bedroom first floor flat set back from the road in a courtyard location yet in the heart of the sought after village of Shere. Accommodation comprises a superbly fitted kitchen with fully integrated appliances (including dishwasher, washing machine & fridge/freezer) open plan to a good size reception room offering sitting & dining areas, a good size double bedroom with space for wardrobes & a very well fitted & large bathroom with bath & wall mounted shower which leads through to a large eaves storage room. This luxury apartment is presented for sale in excellent condition & benefits from a high specification finish, & within a short walk of the large public car park (where residents can park without charge once they have received a permit). Located within a very short stroll of the village shops, supermarket, cafe's & pubs, providing easy access to the A25, Guildford, Dorking & Cranleigh. No onward chain. Must be seen!