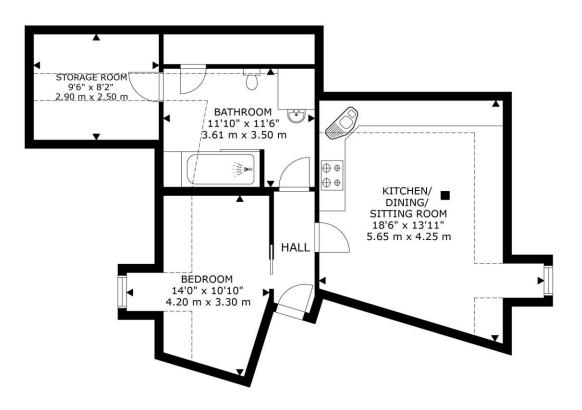

## Flat 4 Beaufield Mews, Middle Street, Shere, Surrey GU5 9HF

----- RESTRICTED HEAD HEIGHT

GROSS INTERNAL AREA APARTMENT: 614 sq ft, 57 m<sup>2</sup> TOTAL: 614 sq ft, 57 m<sup>2</sup>

FLOORPLAN FOR GUIDANCE ONLY, NOT TO SCALE OR VALUATIONS PURPOSES, IT MUST NOT BE RELIED UPON AS A STATEMENT OF FACT, ALL MEASUREMENTS AND AREAS ARE APPROXIMATE.