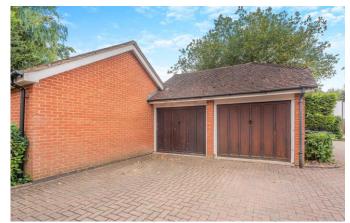

### **Property Description :**

A spacious & well presented 4 bed semi-detached family home with garage situated in a quiet cul-de-sac in Gomshall village within a short walk of local shops & a station. Accommodation comprises an entrance hall with cloaks cupboard & wc & a good size family room/study to the front. A further door leads through to a good size sitting room (with understairs cupboard housing tumble dryer) open plan to a dining area & a well fitted kitchen with door to garden. Upstairs offers a dual aspect master bedroom with ensuite bathroom (with bath & wall mounted shower), 2 further double bedrooms, a 4th single bedroom & a family bathroom with bath & wall mounted shower. To the front of the property there is a garage, off-street parking & a small garden. A side gate provides access to private rear garden which is mainly laid to lawn with mature trees, shrubs & flower borders with paved areas to the rear of the house & the rear of the garden. Situated in a select development with it's own green in the heart of Gomshall, with direct pedestrian access to Gomshall's more extensive Recreation Green & swings & within walking distance of Gomshall's pubs, shops & station & within 1 mile of the extended facilities of Shere. No onward chain.