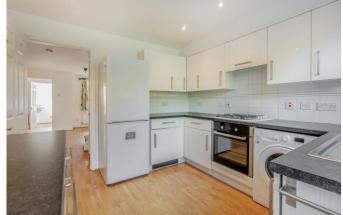

### **Property Description :**

A spacious & well presented 4 bed semi-detached family home with garage situated in a quiet cul-de-sac in Gomshall village within a short walk of local shops & a station. Accommodation comprises an entrance hall with cloaks cupboard & wc & a good size family room/study to the front. A further door leads through to a good size sitting room (with understairs cupboard housing tumble dryer) open plan to a dining area & a well fitted kitchen with door to garden. Upstairs offers a dual aspect master bedroom with ensuite bathroom (with bath & wall mounted shower), 2 further double bedrooms, a 4th single bedroom & a family bathroom with bath & wall mounted shower. To the front of the property there is a garage, off-street parking & a small garden. A side gate provides access to private rear garden which is mainly laid to lawn with mature trees, shrubs & flower borders with paved areas to the rear of the house & the rear of the garden. Situated in a select development with it's own green in the heart of Gomshall, with direct pedestrian access to Gomshall's more extensive Recreation Green & swings & within walking distance of Gomshall's pubs, shops & station & within 1 mile of the extended facilities of Shere. No onward chain.