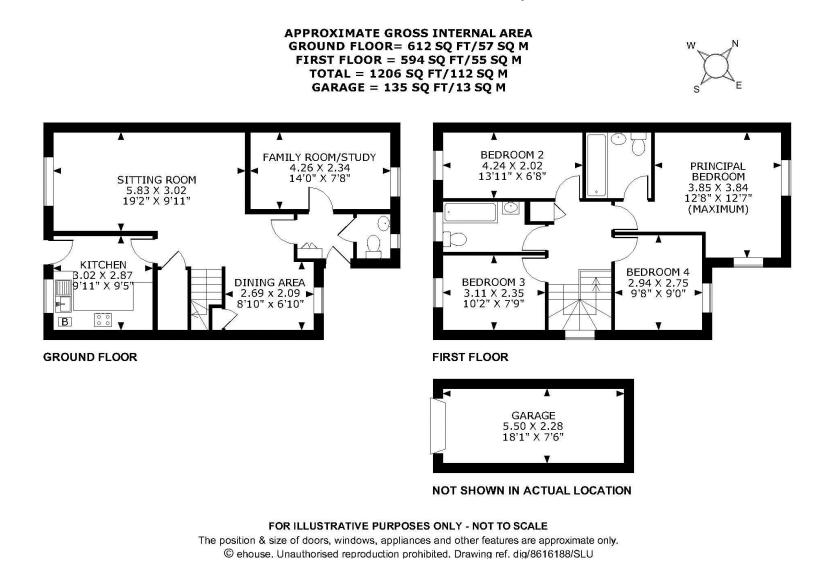

### **Property Description :**

A spacious & well presented 4 bed semi-detached family home with garage situated in a quiet cul-de-sac in Gomshall village within a short walk of local shops & a station. Accommodation comprises an entrance hall with cloaks cupboard & wc & a good size family room/study to the front. A further door leads through to a good size sitting room (with understairs cupboard housing tumble dryer) open plan to a dining area & a well fitted kitchen with door to garden. Upstairs offers a dual aspect master bedroom with ensuite bathroom (with bath & wall mounted shower), 2 further double bedrooms, a 4th single bedroom & a family bathroom with bath & wall mounted shower. To the front of the property there is a garage, off-street parking & a small garden. A side gate provides access to private rear garden which is mainly laid to lawn with mature trees, shrubs & flower borders with paved areas to the rear of the house & the rear of the garden. Situated in a select development with it's own green in the heart of Gomshall, with direct pedestrian access to Gomshall's more extensive Recreation Green & swings & within walking distance of Gomshall's pubs, shops & station & within 1 mile of the extended facilities of Shere. No onward chain.