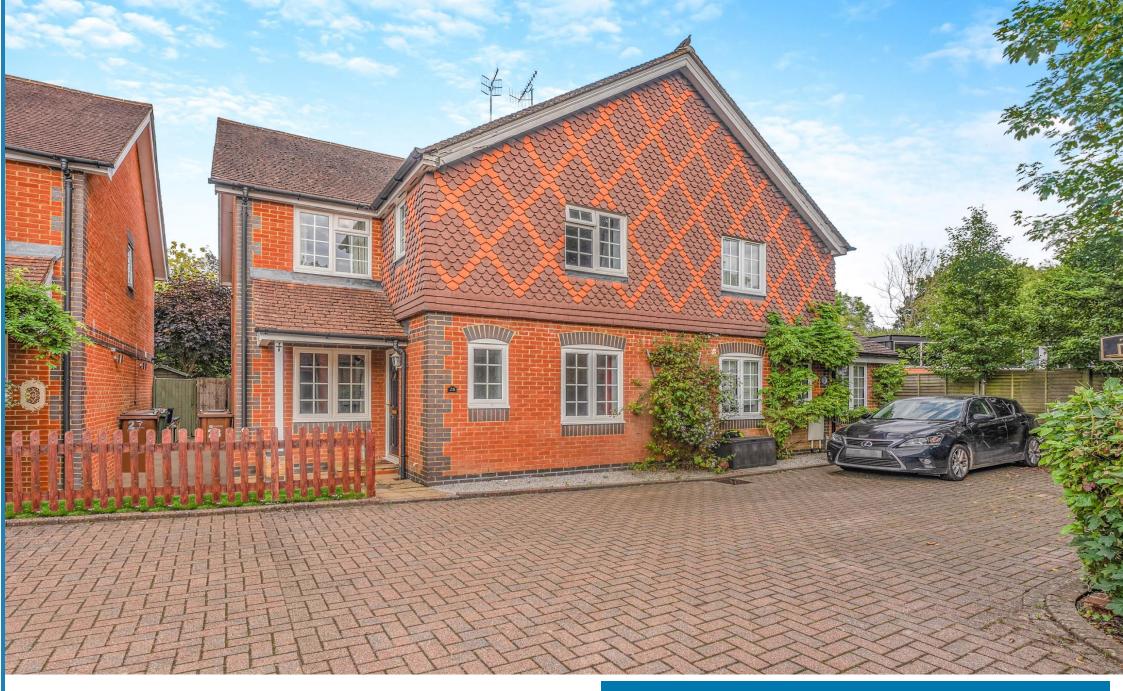

28 Leather Lane, Gomshall, Surrey GU5 9NB

Price £650,000 Freehold

**Independent Estate Agents** 

### **Property Description :**

A spacious & well presented 4 bed semi-detached family home with garage situated in a quiet cul-de-sac in Gomshall village within a short walk of local shops & a station. Accommodation comprises an entrance hall with cloaks cupboard & wc & a good size family room/study to the front. A further door leads through to a good size sitting room (with understairs cupboard housing tumble dryer) open plan to a dining area & a well fitted kitchen with door to garden. Upstairs offers a dual aspect master bedroom with ensuite bathroom (with bath & wall mounted shower), 2 further double bedrooms, a 4th single bedroom & a family bathroom with bath & wall mounted shower. To the front of the property there is a garage, off-street parking & a small garden. A side gate provides access to private rear garden which is mainly laid to lawn with mature trees, shrubs & flower borders with paved areas to the rear of the house & the rear of the garden. Situated in a select development with it's own green in the heart of Gomshall, with direct pedestrian access to Gomshall's more extensive Recreation Green & swings & within walking distance of Gomshall's pubs, shops & station & within 1 mile of the extended facilities of Shere. No onward chain.