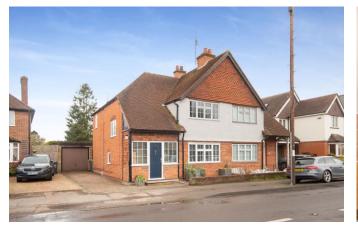

Elm View, 60 Send Barns Lane, Send, Surrey GU23 7BS

Price £610,000 Freehold

**Independent Estate Agents** 

# **Property Description :**

A spacious & well presented 3 bedroom family home with garage & a large garden to include 2 summer houses set in the heart of Send village. Ground floor accommodation comprises an entrance porch leading to entrance hall with cloaks cupboard & wc, a good size dining room/family room with feature log burner & parquet wood flooring, archway through to an extensive, well fitted kitchen with an excellent range of units & a door to the utility room with sink unit, glazed roof & stable door leading to rear garden. A 2nd archway from the kitchen leads to a 22ft dual aspect sitting room with sliding doors leading out to patio & rear garden. Upstairs offers a large double bedroom to the front with fitted wardrobe, a 2nd double bedroom, a 3rd small double bedroom & a superbly refitted bathroom with bath & wall mounted shower. To the front of the property there is an area of off-street parking leading to a detached 17ft garage (with windows & door to rear patio). Beyond the patio, the rear garden is mainly laid to lawn, enclosed by mature hedging to either side & with flower borders. A central path leads down the garden to a a large Summer House on the left, then a couple of steps lead up to an extensive decked area with led lights & a 2nd large Summer House (both Summer Houses with power & wifi). Located within a short walk of local shops & providing easy access to sought after schools, the A3 & Woking station (with its fast & regular service into London Waterloo). Must be seen !