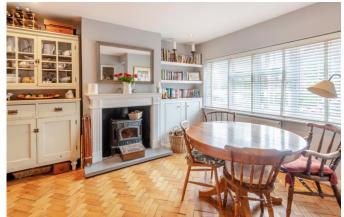

# **Property Description :**

A spacious & well presented 3 bedroom family home with garage & a large garden to include 2 summer houses set in the heart of Send village. Ground floor accommodation comprises an entrance porch leading to entrance hall with cloaks cupboard & wc, a good size dining room/family room with feature log burner & parquet wood flooring, archway through to an extensive, well fitted kitchen with an excellent range of units & a door to the utility room with sink unit, glazed roof & stable door leading to rear garden. A 2nd archway from the kitchen leads to a 22ft dual aspect sitting room with sliding doors leading out to patio & rear garden. Upstairs offers a large double bedroom to the front with fitted wardrobe, a 2nd double bedroom, a 3rd small double bedroom & a superbly refitted bathroom with bath & wall mounted shower. To the front of the property there is an area of off-street parking leading to a detached 17ft garage (with windows & door to rear patio). Beyond the patio, the rear garden is mainly laid to lawn, enclosed by mature hedging to either side & with flower borders. A central path leads down the garden to a a large Summer House on the left, then a couple of steps lead up to an extensive decked area with led lights & a 2nd large Summer House (both Summer Houses with power & wifi). Located within a short walk of local shops & providing easy access to sought after schools, the A3 & Woking station (with its fast & regular service into London Waterloo). Must be seen !