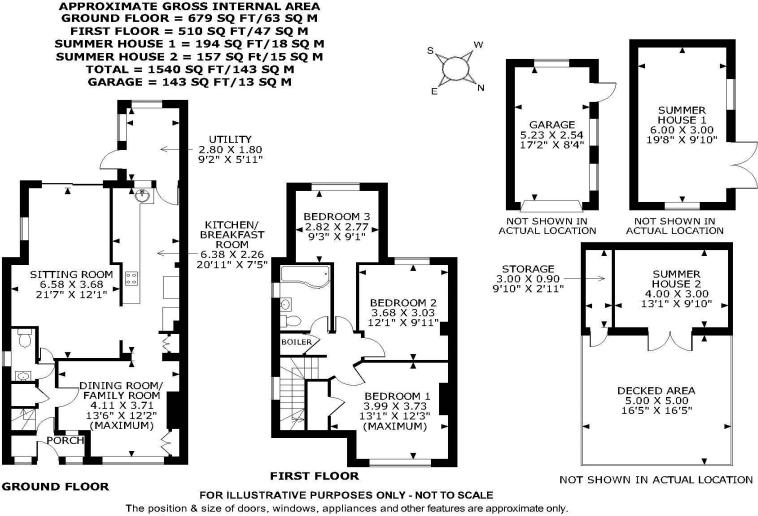

# **Property Description :**

A spacious & well presented 3 bedroom family home with garage & a large garden to include 2 summer houses set in the heart of Send village. Ground floor accommodation comprises an entrance porch leading to entrance hall with cloaks cupboard & wc, a good size dining room/family room with feature log burner & parquet wood flooring, archway through to an extensive, well fitted kitchen with an excellent range of units & a door to the utility room with sink unit, glazed roof & stable door leading to rear garden. A 2nd archway from the kitchen leads to a 22ft dual aspect sitting room with sliding doors leading out to patio & rear garden. Upstairs offers a large double bedroom to the front with fitted wardrobe, a 2nd double bedroom, a 3rd small double bedroom & a superbly refitted bathroom with bath & wall mounted shower. To the front of the property there is an area of off-street parking leading to a detached 17ft garage (with windows & door to rear patio). Beyond the patio, the rear garden is mainly laid to lawn, enclosed by mature hedging to either side & with flower borders. A central path leads down the garden to a a large Summer House on the left, then a couple of steps lead up to an extensive decked area with led lights & a 2nd large Summer House (both Summer Houses with power & wifi). Located within a short walk of local shops & providing easy access to sought after schools, the A3 & Woking station (with its fast & regular service into London Waterloo). Must be seen !