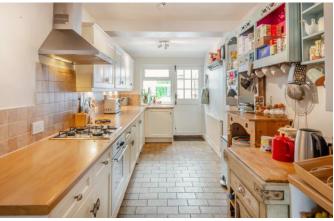

# **Property Description :**

A spacious & well presented 3 bedroom family home with garage & a large garden to include 2 summer houses set in the heart of Send village. Ground floor accommodation comprises an entrance porch leading to entrance hall with cloaks cupboard & wc, a good size dining room/family room with feature log burner & parquet wood flooring, archway through to an extensive, well fitted kitchen with an excellent range of units & a door to the utility room with sink unit, glazed roof & stable door leading to rear garden. A 2nd archway from the kitchen leads to a 22ft dual aspect sitting room with sliding doors leading out to patio & rear garden. Upstairs offers a large double bedroom to the front with fitted wardrobe, a 2nd double bedroom, a 3rd small double bedroom & a superbly refitted bathroom with bath & wall mounted shower. To the front of the property there is an area of off-street parking leading to a detached 17ft garage (with windows & door to rear patio). Beyond the patio, the rear garden is mainly laid to lawn, enclosed by mature hedging to either side & with flower borders. A central path leads down the garden to a a large Summer House on the left, then a couple of steps lead up to an extensive decked area with led lights & a 2nd large Summer House (both Summer Houses with power & wifi). Located within a short walk of local shops & providing easy access to sought after schools, the A3 & Woking station (with its fast & regular service into London Waterloo). Must be seen !