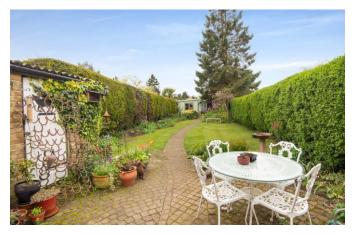

# **Property Description :**

A spacious & well presented 3 bedroom family home with garage & a large garden to include 2 summer houses set in the heart of Send village. Ground floor accommodation comprises an entrance porch leading to entrance hall with cloaks cupboard & wc, a good size dining room/family room with feature log burner & parquet wood flooring, archway through to an extensive, well fitted kitchen with an excellent range of units & a door to the utility room with sink unit, glazed roof & stable door leading to rear garden. A 2nd archway from the kitchen leads to a 22ft dual aspect sitting room with sliding doors leading out to patio & rear garden. Upstairs offers a large double bedroom to the front with fitted wardrobe, a 2nd double bedroom, a 3rd small double bedroom & a superbly refitted bathroom with bath & wall mounted shower. To the front of the property there is an area of off-street parking leading to a detached 17ft garage (with windows & door to rear patio). Beyond the patio, the rear garden is mainly laid to lawn, enclosed by mature hedging to either side & with flower borders. A central path leads down the garden to a a large Summer House on the left, then a couple of steps lead up to an extensive decked area with led lights & a 2nd large Summer House (both Summer Houses with power & wifi). Located within a short walk of local shops & providing easy access to sought after schools, the A3 & Woking station (with its fast & regular service into London Waterloo). Must be seen !