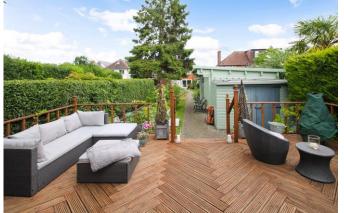

# **Property Description :**

A spacious & well presented 3 bedroom family home with garage & a large garden to include 2 summer houses set in the heart of Send village. Ground floor accommodation comprises an entrance porch leading to entrance hall with cloaks cupboard & wc, a good size dining room/family room with feature log burner & parquet wood flooring, archway through to an extensive, well fitted kitchen with an excellent range of units & a door to the utility room with sink unit, glazed roof & stable door leading to rear garden. A 2nd archway from the kitchen leads to a 22ft dual aspect sitting room with sliding doors leading out to patio & rear garden. Upstairs offers a large double bedroom to the front with fitted wardrobe, a 2nd double bedroom, a 3rd small double bedroom & a superbly refitted bathroom with bath & wall mounted shower. To the front of the property there is an area of off-street parking leading to a detached 17ft garage (with windows & door to rear patio). Beyond the patio, the rear garden is mainly laid to lawn, enclosed by mature hedging to either side & with flower borders. A central path leads down the garden to a a large Summer House on the left, then a couple of steps lead up to an extensive decked area with led lights & a 2nd large Summer House (both Summer Houses with power & wifi). Located within a short walk of local shops & providing easy access to sought after schools, the A3 & Woking station (with its fast & regular service into London Waterloo). Must be seen !