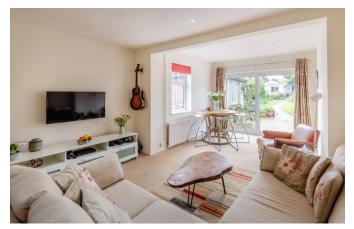

# **Property Description :**

A spacious & well presented 3 bedroom family home with garage & a large garden to include 2 summer houses set in the heart of Send village. Ground floor accommodation comprises an entrance porch leading to entrance hall with cloaks cupboard & wc, a good size dining room/family room with feature log burner & parquet wood flooring, archway through to an extensive, well fitted kitchen with an excellent range of units & a door to the utility room with sink unit, glazed roof & stable door leading to rear garden. A 2nd archway from the kitchen leads to a 22ft dual aspect sitting room with sliding doors leading out to patio & rear garden. Upstairs offers a large double bedroom to the front with fitted wardrobe, a 2nd double bedroom, a 3rd small double bedroom & a superbly refitted bathroom with bath & wall mounted shower. To the front of the property there is an area of off-street parking leading to a detached 17ft garage (with windows & door to rear patio). Beyond the patio, the rear garden is mainly laid to lawn, enclosed by mature hedging to either side & with flower borders. A central path leads down the garden to a a large Summer House on the left, then a couple of steps lead up to an extensive decked area with led lights & a 2nd large Summer House (both Summer Houses with power & wifi). Located within a short walk of local shops & providing easy access to sought after schools, the A3 & Woking station (with its fast & regular service into London Waterloo). Must be seen !