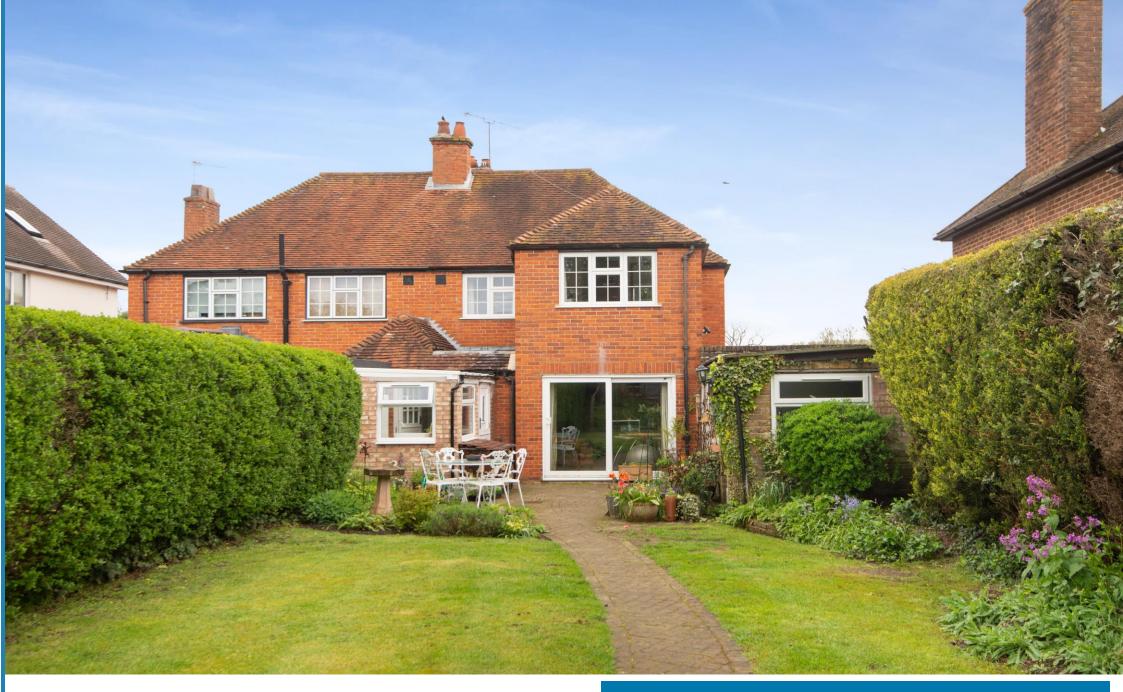

Elm View, 60 Send Barns Lane, Send, Surrey GU23 7BS

Price £610,000 Freehold

**Independent Estate Agents** 

# **Property Description :**

A spacious & well presented 3 bedroom family home with garage & a large garden to include 2 summer houses set in the heart of Send village. Ground floor accommodation comprises an entrance porch leading to entrance hall with cloaks cupboard & wc, a good size dining room/family room with feature log burner & parquet wood flooring, archway through to an extensive, well fitted kitchen with an excellent range of units & a door to the utility room with sink unit, glazed roof & stable door leading to rear garden. A 2nd archway from the kitchen leads to a 22ft dual aspect sitting room with sliding doors leading out to patio & rear garden. Upstairs offers a large double bedroom to the front with fitted wardrobe, a 2nd double bedroom, a 3rd small double bedroom & a superbly refitted bathroom with bath & wall mounted shower. To the front of the property there is an area of off-street parking leading to a detached 17ft garage (with windows & door to rear patio). Beyond the patio, the rear garden is mainly laid to lawn, enclosed by mature hedging to either side & with flower borders. A central path leads down the garden to a a large Summer House on the left, then a couple of steps lead up to an extensive decked area with led lights & a 2nd large Summer House (both Summer Houses with power & wifi). Located within a short walk of local shops & providing easy access to sought after schools, the A3 & Woking station (with its fast & regular service into London Waterloo). Must be seen !