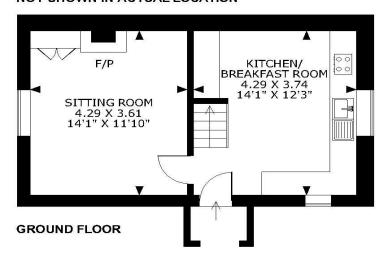

# 4 Hillside Cottages, Blackheath Lane, Blackheath, Surrey GU4 8QU

APPROXIMATE GROSS INTERNAL AREA GROUND FLOOR = 346 SQ FT/32 SQ M FIRST FLOOR = 357 SQ FT/33 SQ M TOTAL = 703 SQ FT/65 SQ M GARAGE = 207 SQ FT/19 SQ M

### NOT SHOWN IN ACTUAL LOCATION