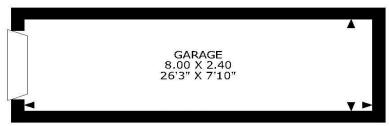

# 4 Hillside Cottages, Blackheath Lane, Blackheath, Surrey GU4 8QU

APPROXIMATE GROSS INTERNAL AREA GROUND FLOOR = 346 SQ FT/32 SQ M FIRST FLOOR = 357 SQ FT/33 SQ M TOTAL = 703 SQ FT/65 SQ M GARAGE = 207 SQ FT/19 SQ M

#### FOR ILLUSTRATIVE PURPOSES ONLY - NOT TO SCALE

**FIRST FLOOR** 

The position & size of doors, windows, appliances and other features are approximate only.

© ehouse. Unauthorised reproduction prohibited. Drawing ref. dig/8610782/NJD