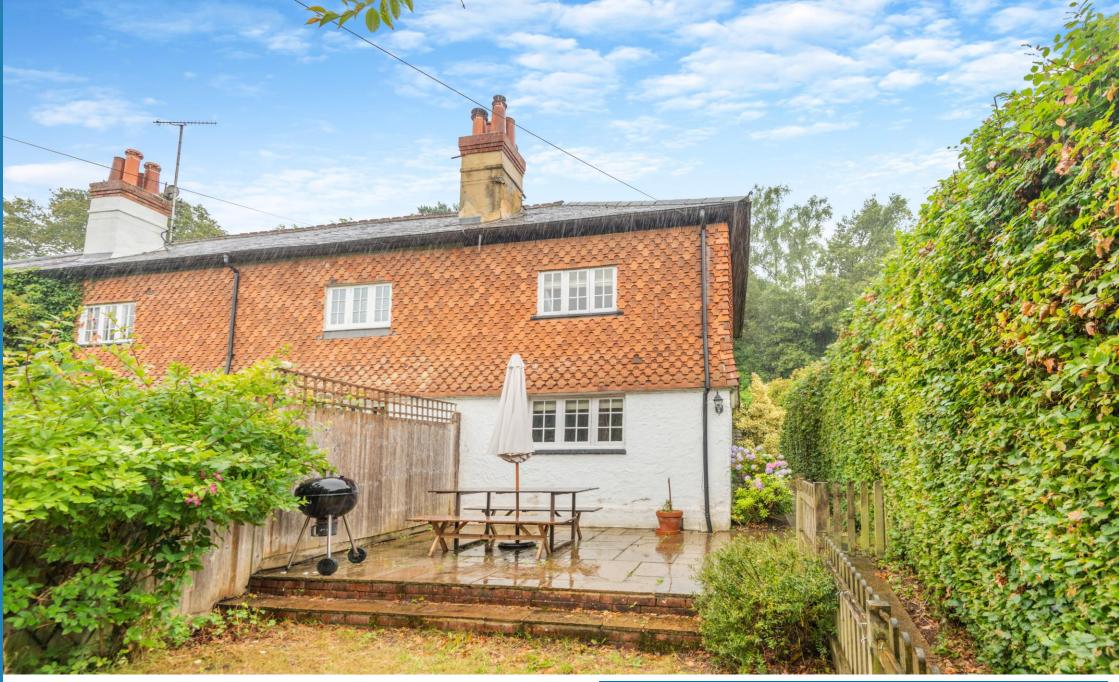

# **Property Description:**

A superbly presented 2 double bed character cottage situated in the heart of this sought after rural hamlet, offering accommodation to include a good size reception room with log burner, a very well fitted kitchen/breakfast room with fully integrated appliances & space for table & chairs, 2 double bedrooms with fitted wardrobes & a spacious & recently fitted upstairs shower room. To the front of the property there is a detached garage (requiring some upgrading) with a path to one side leading up to the side of the house & front door. There is an attractive & good sized enclosed front garden & a smaller rear garden with direct access to walks etc. to the rear. Located in the Surrey Hills village of Blackheath, providing easy access to the A25, Guildford & Cranleigh. No onward chain. Must be seen!