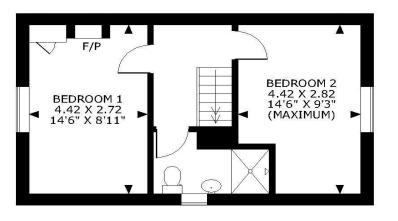

# 4 Hillside Cottages, Blackheath Lane, Blackheath, Surrey GU4 8QU

APPROXIMATE GROSS INTERNAL AREA GROUND FLOOR = 346 SQ FT/32 SQ M FIRST FLOOR = 357 SQ FT/33 SQ M TOTAL = 703 SQ FT/65 SQ M GARAGE = 207 SQ FT/19 SQ M

#### FOR ILLUSTRATIVE PURPOSES ONLY - NOT TO SCALE

**FIRST FLOOR** 

The position & size of doors, windows, appliances and other features are approximate only.

© ehouse. Unauthorised reproduction prohibited. Drawing ref. dig/8610782/NJD