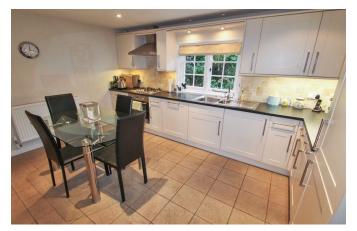

# **Property Description:**

A superbly presented 2 double bed character cottage situated in the heart of this sought after rural hamlet, offering accommodation to include a good size reception room with log burner, a very well fitted kitchen/breakfast room with fully integrated appliances & space for table & chairs, 2 double bedrooms with fitted wardrobes & a spacious & recently fitted upstairs shower room. To the front of the property there is a detached garage (requiring some upgrading) with a path to one side leading up to the side of the house & front door. There is an attractive & good sized enclosed front garden & a smaller rear garden with direct access to walks etc. to the rear. Located in the Surrey Hills village of Blackheath, providing easy access to the A25, Guildford & Cranleigh. No onward chain. Must be seen!