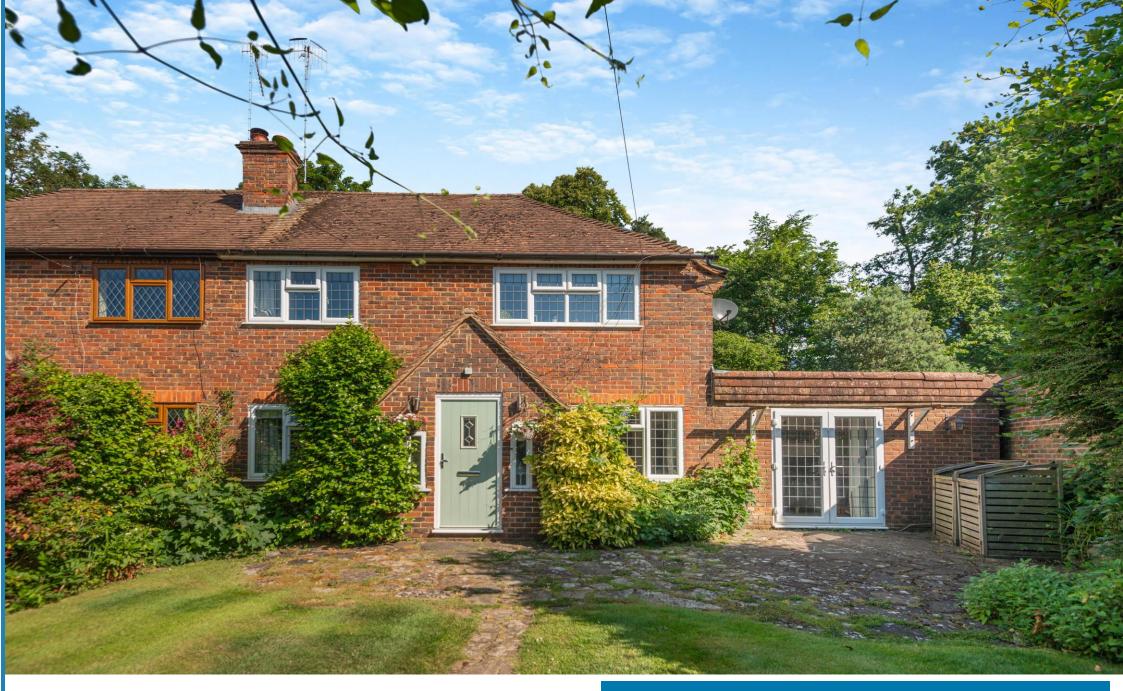

16 Blackheath Grove, Wonersh, Surrey GU5 0PU Price £795,000 Freehold

**Independent Estate Agents** 

## **Property Description :**

An extended & very well presented 4 bedroom semi-detached family home situated in a quiet cul-de-sac within circa 1/2 mile of Wonersh village. Spacious ground floor accommodation comprises an entrance lobby with door through to a large sitting room with feature open fireplace open plan to a dining area with understairs cupboard & large arch through to the kitchen/breakfast room. This well fitted kitchen comprises an extensive range of units with solid wood worktops, integrated appliances, a gas hob with extractor hood over & a breakfast area with an island doubling up as an area to eat with 2 sets of double doors leading out to the patio & garden. To the far end of the kitchen there is a utility area & wc. A door from the dining area leads through to a great size dual aspect family room with skylight & doors leading out to both the front & rear gardens. The first floor offers 3 double bedrooms, a 4th single bedroom & a family bathroom with bath & wall mounted shower. This light, spacious & energy efficient property benefits from solid wood flooring on the ground floor & double glazed leaded light windows. Outside the front garden is bordered by mature hedging to the front, with a pedestrian gate providing access to a path with lawn to either side leading to the front door & paved area to the side. There is off-street parking for several cars to the front of the property (and scope for additional spaces). The very well tended & private rear garden boasts an extensive paved patio to the rear of the property with lawn beyond, enclosed by mature hedging, trees & shrubs. Situated in a quiet residential road on the edge of this popular Surrey Hills village with local facilities & providing easy access to Tillingbourne Junior school, Bramley & Guildford. Must be seen !