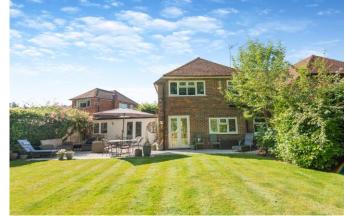

16 Blackheath Grove, Wonersh, Surrey GU5 0PU Price £795,000 Freehold

**Independent Estate Agents** 

## **Property Description :**

An extended & very well presented 4 bedroom semi-detached family home situated in a quiet cul-de-sac within circa 1/2 mile of Wonersh village. Spacious ground floor accommodation comprises an entrance lobby with door through to a large sitting room with feature open fireplace open plan to a dining area with understairs cupboard & large arch through to the kitchen/breakfast room. This well fitted kitchen comprises an extensive range of units with solid wood worktops, integrated appliances, a gas hob with extractor hood over & a breakfast area with an island doubling up as an area to eat with 2 sets of double doors leading out to the patio & garden. To the far end of the kitchen there is a utility area & wc. A door from the dining area leads through to a great size dual aspect family room with skylight & doors leading out to both the front & rear gardens. The first floor offers 3 double bedrooms, a 4th single bedroom & a family bathroom with bath & wall mounted shower. This light, spacious & energy efficient property benefits from solid wood flooring on the ground floor & double glazed leaded light windows. Outside the front garden is bordered by mature hedging to the front, with a pedestrian gate providing access to a path with lawn to either side leading to the front door & paved area to the side. There is off-street parking for several cars to the front of the property (and scope for additional spaces). The very well tended & private rear garden boasts an extensive paved patio to the rear of the property with lawn beyond, enclosed by mature hedging, trees & shrubs. Situated in a quiet residential road on the edge of this popular Surrey Hills village with local facilities & providing easy access to Tillingbourne Junior school, Bramley & Guildford. Must be seen !