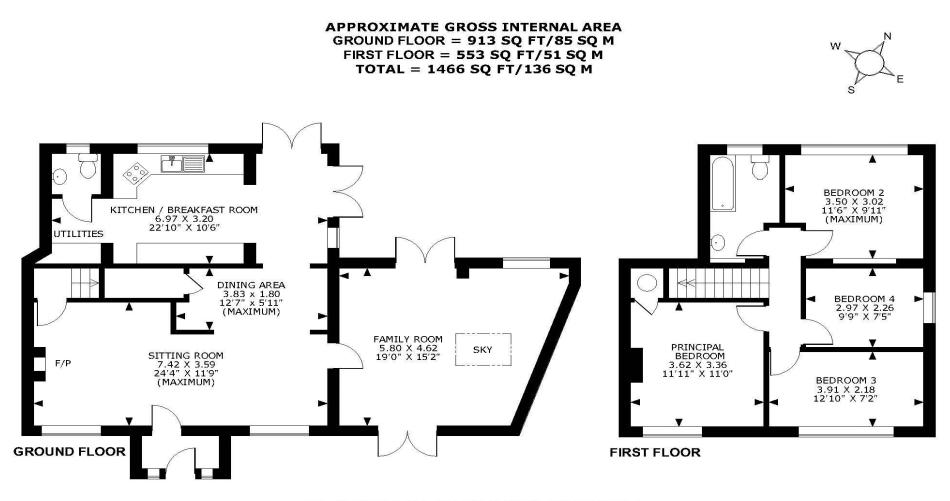

# 16 Blackheath Grove, Wonersh, Surrey GU5 0PU

FOR ILLUSTRATIVE PURPOSES ONLY - NOT TO SCALE

The position & size of doors, windows, appliances and other features are approximate only. © ehouse. Unauthorised reproduction prohibited. Drawing ref. dig/8606420/NJD