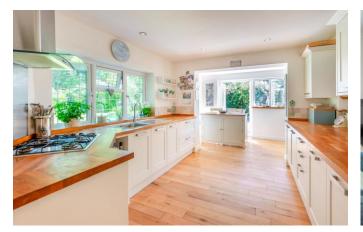

## **Property Description :**

An extended & very well presented 4 bedroom semi-detached family home situated in a quiet cul-de-sac within circa 1/2 mile of Wonersh village. Spacious ground floor accommodation comprises an entrance lobby with door through to a large sitting room with feature open fireplace open plan to a dining area with understairs cupboard & large arch through to the kitchen/breakfast room. This well fitted kitchen comprises an extensive range of units with solid wood worktops, integrated appliances, a gas hob with extractor hood over & a breakfast area with an island doubling up as an area to eat with 2 sets of double doors leading out to the patio & garden. To the far end of the kitchen there is a utility area & wc. A door from the dining area leads through to a great size dual aspect family room with skylight & doors leading out to both the front & rear gardens. The first floor offers 3 double bedrooms, a 4th single bedroom & a family bathroom with bath & wall mounted shower. This light, spacious & energy efficient property benefits from solid wood flooring on the ground floor & double glazed leaded light windows. Outside the front garden is bordered by mature hedging to the front, with a pedestrian gate providing access to a path with lawn to either side leading to the front door & paved area to the side. There is off-street parking for several cars to the front of the property (and scope for additional spaces). The very well tended & private rear garden boasts an extensive paved patio to the rear of the property with lawn beyond, enclosed by mature hedging, trees & shrubs. Situated in a quiet residential road on the edge of this popular Surrey Hills village with local facilities & providing easy access to Tillingbourne Junior school, Bramley & Guildford. Must be seen !