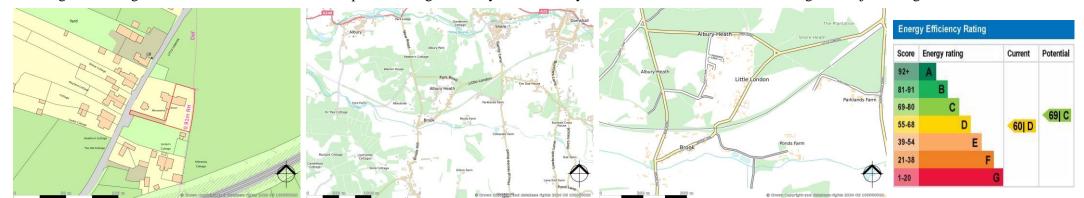

Council Tax - Guildford Borough Council - Band F £3,398.43 (2024-25)

All Mains Services except a private cess pit rather than mains drains & LPG (gas) rather than mains