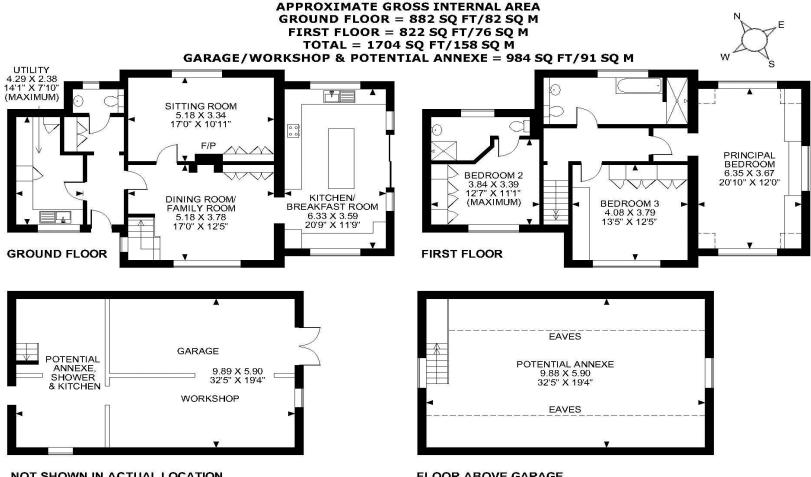

# **Property Description:**

An extended & completely refurbished 3 double bed, 2 bath family home with detached garage (with annexe/4th bedroom potential) & panoramic views over fields to 3 sides, set well back from the road in the extremely sought after rural hamlet of Little London, on the borders of Albury & Shere. Accommodation comprises an entrance hall with cloaks cupboard, wc & a large utility room, a good size dining/family room with fitted low level storage cupboards & stairs to the first floor. This then leads through to the sitting room, with fitted low level storage cupboards & a feature log burner & a large arch provides access to the superbly fitted kitchen/breakfast room, with an extensive range of units including integrated appliances with solid quartz worktops, a central island with breakfast bar & 3 pendants over, a further range of units with worktop & breakfast bar over to the side & double sliding doors leading out the decked area & garden. Upstairs offers a 20ft triple aspect principal bedroom with stunning views over fields to all sides & extensive low level storage, a 2nd double bedroom with fitted wardrobes & an ensuite shower room, a 3rd double bedroom with fitted wardrobes & low level storage cupboards & a family bathroom with a bath, separate walk-in wet room style shower, basin & wc. The property has been upgraded to a very high specification to include the electrics, plumbing, new roof, replastering, insulation, solid wood floorings, underfloor heating etc. Outside a long driveway leads from the road to a five bar gate (with electrics underground in readiness for connection if required) to an extensive gravelled area of parking & a detached wood clad garage/workshop with a staircase leading up to a large room with windows set slightly into the eaves suitable for an office space/potential annexe stop (all services are in place ready for conversion). The front garden is mainly laid to lawn with hedging & steps up to the front porch & door. A paved area leads round to the side of the property, where there is an

#### NOT SHOWN IN ACTUAL LOCATION

#### FLOOR ABOVE GARAGE

#### FOR ILLUSTRATIVE PURPOSES ONLY - NOT TO SCALE

The position & size of doors, windows, appliances and other features are approximate only.

□□□□□ Denotes restricted head height

© ehouse. Unauthorised reproduction prohibited. Drawing ref. dig/8606738/NJD