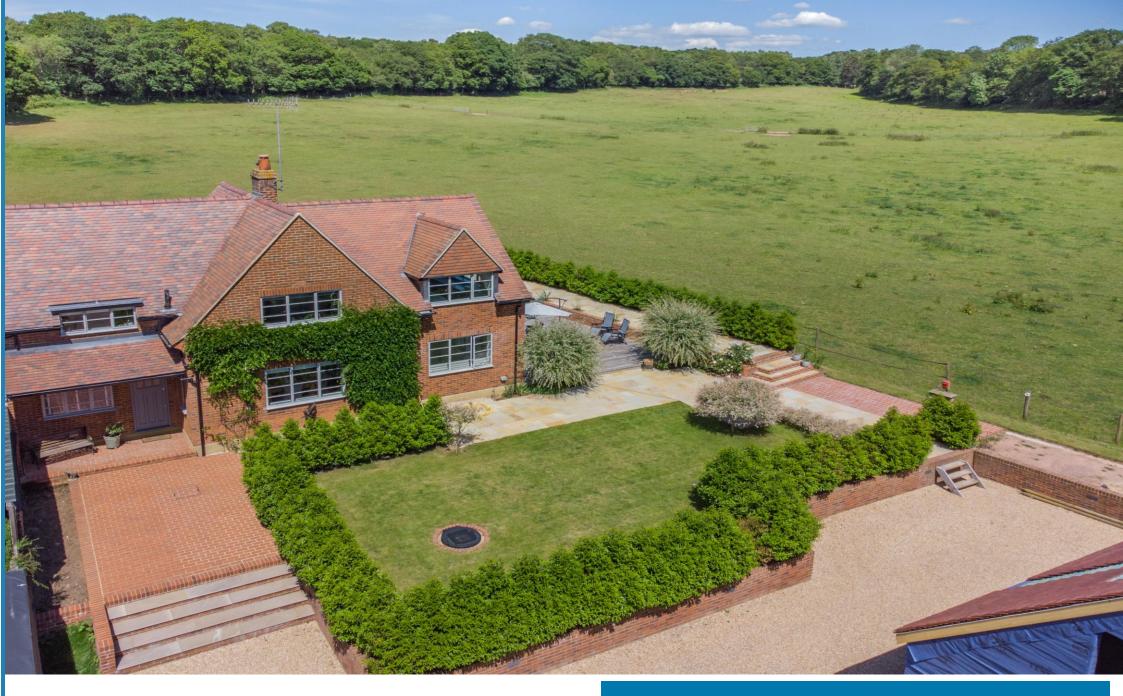

Summer Breeze, Little London, Albury, Surrey GU5 9DG
Price £1,500,000 Freehold

# **Property Description:**

An extended & completely refurbished 3 double bed, 2 bath family home with detached garage (with annexe/4th bedroom potential) & panoramic views over fields to 3 sides, set well back from the road in the extremely sought after rural hamlet of Little London, on the borders of Albury & Shere. Accommodation comprises an entrance hall with cloaks cupboard, wc & a large utility room, a good size dining/family room with fitted low level storage cupboards & stairs to the first floor. This then leads through to the sitting room, with fitted low level storage cupboards & a feature log burner & a large arch provides access to the superbly fitted kitchen/breakfast room, with an extensive range of units including integrated appliances with solid quartz worktops, a central island with breakfast bar & 3 pendants over, a further range of units with worktop & breakfast bar over to the side & double sliding doors leading out the decked area & garden. Upstairs offers a 20ft triple aspect principal bedroom with stunning views over fields to all sides & extensive low level storage, a 2nd double bedroom with fitted wardrobes & an ensuite shower room, a 3rd double bedroom with fitted wardrobes & low level storage cupboards & a family bathroom with a bath, separate walk-in wet room style shower, basin & wc. The property has been upgraded to a very high specification to include the electrics, plumbing, new roof, replastering, insulation, solid wood floorings, underfloor heating etc. Outside a long driveway leads from the road to a five bar gate (with electrics underground in readiness for connection if required) to an extensive gravelled area of parking & a detached wood clad garage/workshop with a staircase leading up to a large room with windows set slightly into the eaves suitable for an office space/potential annexe stop (all services are in place ready for conversion). The front garden is mainly laid to lawn with hedging & steps up to the front porch & door. A paved area leads round to the side of the property, where there is an