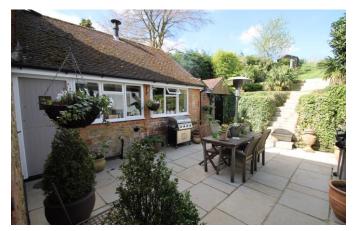

## **Property Description :**

A very well presented 3 bedroom semi-detached character cottage with detached double garage, a good size garden with views over farmland & scope to extend (stpp) located within a short walk of Peaslake village. Ground floor accommodation comprises an entrance porch leading into a good size sitting room with feature open fireplace, solid wood flooring & under stairs cupboard, archway through to dining room with a further feature open fireplace & double doors leading out to the courtyard & rear garden. This in turn provides access to a well fitted cottage kitchen with solid wood worktops & a butler sink, integrated appliances, space for table & chairs, a door through to the utility room & further door leading out to the courtyard. Upstairs offers 2 double bedroom with fitted wardrobes & feature fireplaces, a 3rd large single bedroom & a well fitted bathroom with a freestanding claw footed bath, basin & wc. To the front of the property, a driveway provides an area of off-street parking for several cars & provides access to a detached garage with pedestrian door to rear garden. There is a very attractive paved courtyard area to the rear of the dining room/side of the kitchen offering a private area for table & chairs, with steps up to a lawned area, then further steps up to a larger lawned area with views over fields to the rear. The front & rear gardens benefit from mature trees, shrubs & flower borders, & offer a great deal of seclusion. Located within a short stroll of Peaslake village. Must be seen !