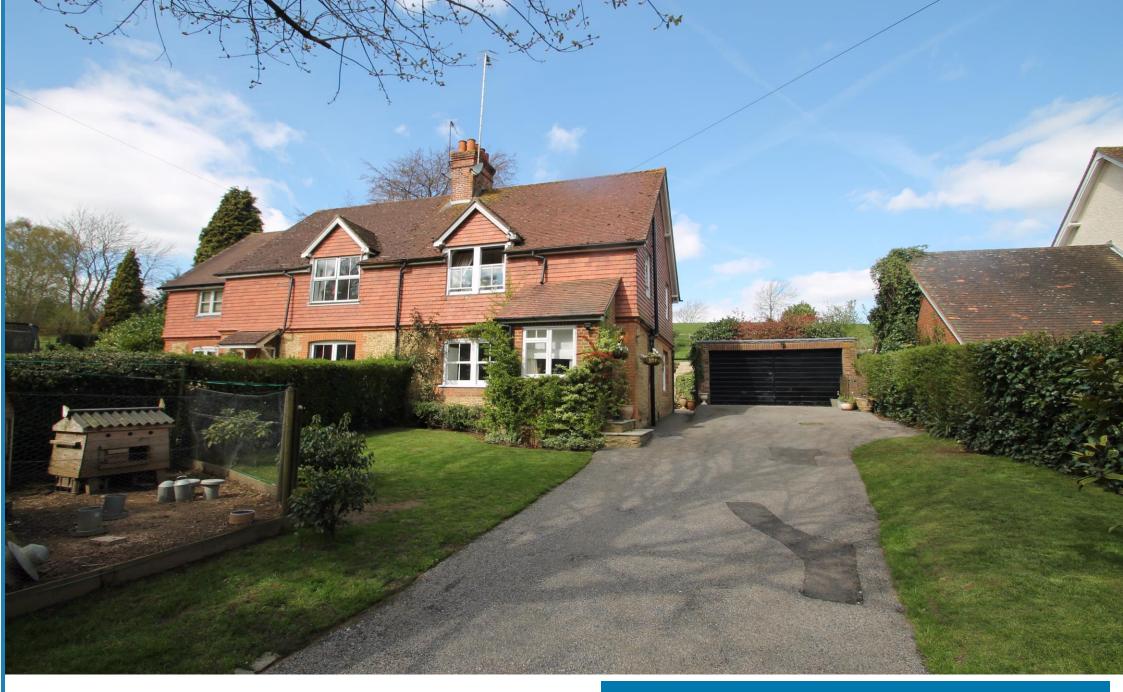

Hazelbank, Peaslake Lane, Peaslake, Surrey GU5 9RJ

Price £875,000 Freehold

**Independent Estate Agents** 

## **Property Description :**

A very well presented 3 bedroom semi-detached character cottage with detached double garage, a good size garden with views over farmland & scope to extend (stpp) located within a short walk of Peaslake village. Ground floor accommodation comprises an entrance porch leading into a good size sitting room with feature open fireplace, solid wood flooring & under stairs cupboard, archway through to dining room with a further feature open fireplace & double doors leading out to the courtyard & rear garden. This in turn provides access to a well fitted cottage kitchen with solid wood worktops & a butler sink, integrated appliances, space for table & chairs, a door through to the utility room & further door leading out to the courtyard. Upstairs offers 2 double bedroom with fitted wardrobes & feature fireplaces, a 3rd large single bedroom & a well fitted bathroom with a freestanding claw footed bath, basin & wc. To the front of the property, a driveway provides an area of off-street parking for several cars & provides access to a detached garage with pedestrian door to rear garden. There is a very attractive paved courtyard area to the rear of the dining room/side of the kitchen offering a private area for table & chairs, with steps up to a lawned area, then further steps up to a larger lawned area with views over fields to the rear. The front & rear gardens benefit from mature trees, shrubs & flower borders, & offer a great deal of seclusion. Located within a short stroll of Peaslake village. Must be seen !