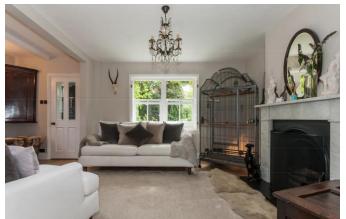

## **Property Description :**

A very well presented 3 bedroom semi-detached character cottage with detached double garage, a good size garden with views over farmland & scope to extend (stpp) located within a short walk of Peaslake village. Ground floor accommodation comprises an entrance porch leading into a good size sitting room with feature open fireplace, solid wood flooring & under stairs cupboard, archway through to dining room with a further feature open fireplace & double doors leading out to the courtyard & rear garden. This in turn provides access to a well fitted cottage kitchen with solid wood worktops & a butler sink, integrated appliances, space for table & chairs, a door through to the utility room & further door leading out to the courtyard. Upstairs offers 2 double bedroom with fitted wardrobes & feature fireplaces, a 3rd large single bedroom & a well fitted bathroom with a freestanding claw footed bath, basin & wc. To the front of the property, a driveway provides an area of off-street parking for several cars & provides access to a detached garage with pedestrian door to rear garden. There is a very attractive paved courtyard area to the rear of the dining room/side of the kitchen offering a private area for table & chairs, with steps up to a lawned area, then further steps up to a larger lawned area with views over fields to the rear. The front & rear gardens benefit from mature trees, shrubs & flower borders, & offer a great deal of seclusion. Located within a short stroll of Peaslake village. Must be seen !