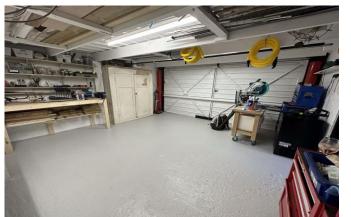

## **Property Description :**

A very well presented 3 bedroom semi-detached character cottage with detached double garage, a good size garden with views over farmland & scope to extend (stpp) located within a short walk of Peaslake village. Ground floor accommodation comprises an entrance porch leading into a good size sitting room with feature open fireplace, solid wood flooring & under stairs cupboard, archway through to dining room with a further feature open fireplace & double doors leading out to the courtyard & rear garden. This in turn provides access to a well fitted cottage kitchen with solid wood worktops & a butler sink, integrated appliances, space for table & chairs, a door through to the utility room & further door leading out to the courtyard. Upstairs offers 2 double bedroom with fitted wardrobes & feature fireplaces, a 3rd large single bedroom & a well fitted bathroom with a freestanding claw footed bath, basin & wc. To the front of the property, a driveway provides an area of off-street parking for several cars & provides access to a detached garage with pedestrian door to rear garden. There is a very attractive paved courtyard area to the rear of the dining room/side of the kitchen offering a private area for table & chairs, with steps up to a lawned area, then further steps up to a larger lawned area with views over fields to the rear. The front & rear gardens benefit from mature trees, shrubs & flower borders, & offer a great deal of seclusion. Located within a short stroll of Peaslake village. Must be seen !