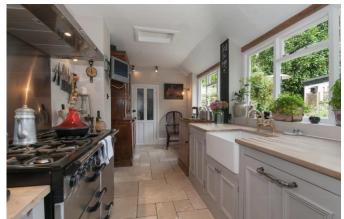

## **Property Description :**

A very well presented 3 bedroom semi-detached character cottage with detached double garage, a good size garden with views over farmland & scope to extend (stpp) located within a short walk of Peaslake village. Ground floor accommodation comprises an entrance porch leading into a good size sitting room with feature open fireplace, solid wood flooring & under stairs cupboard, archway through to dining room with a further feature open fireplace & double doors leading out to the courtyard & rear garden. This in turn provides access to a well fitted cottage kitchen with solid wood worktops & a butler sink, integrated appliances, space for table & chairs, a door through to the utility room & further door leading out to the courtyard. Upstairs offers 2 double bedroom with fitted wardrobes & feature fireplaces, a 3rd large single bedroom & a well fitted bathroom with a freestanding claw footed bath, basin & wc. To the front of the property, a driveway provides an area of off-street parking for several cars & provides access to a detached garage with pedestrian door to rear garden. There is a very attractive paved courtyard area to the rear of the dining room/side of the kitchen offering a private area for table & chairs, with steps up to a lawned area, then further steps up to a larger lawned area with views over fields to the rear. The front & rear gardens benefit from mature trees, shrubs & flower borders, & offer a great deal of seclusion. Located within a short stroll of Peaslake village. Must be seen !