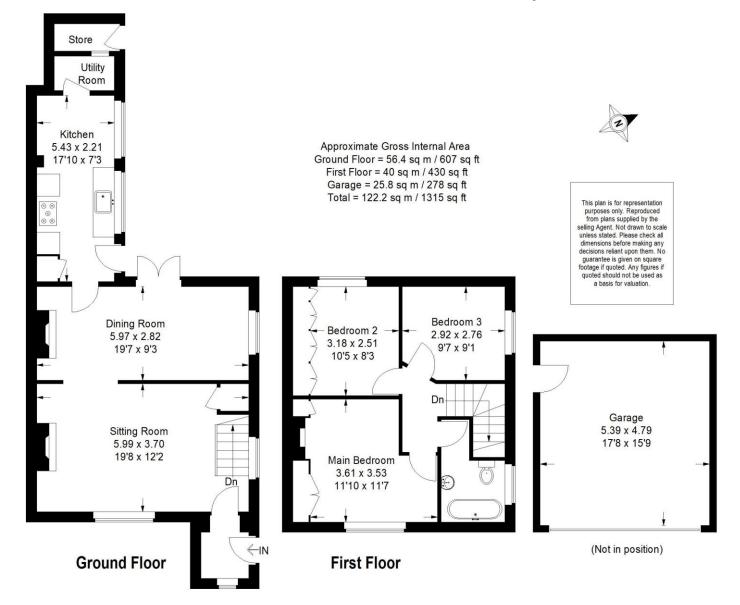

## **Property Description :**

A very well presented 3 bedroom semi-detached character cottage with detached double garage, a good size garden with views over farmland & scope to extend (stpp) located within a short walk of Peaslake village. Ground floor accommodation comprises an entrance porch leading into a good size sitting room with feature open fireplace, solid wood flooring & under stairs cupboard, archway through to dining room with a further feature open fireplace & double doors leading out to the courtyard & rear garden. This in turn provides access to a well fitted cottage kitchen with solid wood worktops & a butler sink, integrated appliances, space for table & chairs, a door through to the utility room & further door leading out to the courtyard. Upstairs offers 2 double bedroom with fitted wardrobes & feature fireplaces, a 3rd large single bedroom & a well fitted bathroom with a freestanding claw footed bath, basin & wc. To the front of the property, a driveway provides an area of off-street parking for several cars & provides access to a detached garage with pedestrian door to rear garden. There is a very attractive paved courtyard area to the rear of the dining room/side of the kitchen offering a private area for table & chairs, with steps up to a lawned area, then further steps up to a larger lawned area with views over fields to the rear. The front & rear gardens benefit from mature trees, shrubs & flower borders, & offer a great deal of seclusion. Located within a short stroll of Peaslake village. Must be seen !