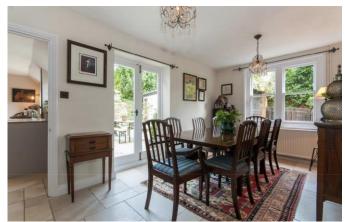

## **Property Description :**

A very well presented 3 bedroom semi-detached character cottage with detached double garage, a good size garden with views over farmland & scope to extend (stpp) located within a short walk of Peaslake village. Ground floor accommodation comprises an entrance porch leading into a good size sitting room with feature open fireplace, solid wood flooring & under stairs cupboard, archway through to dining room with a further feature open fireplace & double doors leading out to the courtyard & rear garden. This in turn provides access to a well fitted cottage kitchen with solid wood worktops & a butler sink, integrated appliances, space for table & chairs, a door through to the utility room & further door leading out to the courtyard. Upstairs offers 2 double bedroom with fitted wardrobes & feature fireplaces, a 3rd large single bedroom & a well fitted bathroom with a freestanding claw footed bath, basin & wc. To the front of the property, a driveway provides an area of off-street parking for several cars & provides access to a detached garage with pedestrian door to rear garden. There is a very attractive paved courtyard area to the rear of the dining room/side of the kitchen offering a private area for table & chairs, with steps up to a lawned area, then further steps up to a larger lawned area with views over fields to the rear. The front & rear gardens benefit from mature trees, shrubs & flower borders, & offer a great deal of seclusion. Located within a short stroll of Peaslake village. Must be seen !