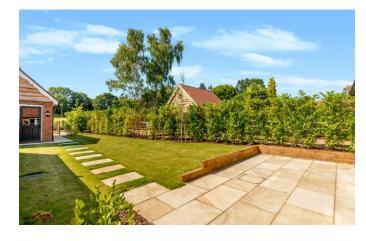

### **Property Description:**

A newly constructed & very high specification 3 bed, 2 bath semi-detached cottage with garage, garden & exceptional views located in a quiet road in the heart of Little London, an exceptionally sought after location on the borders of Albury & Shere where properties seldom become available, the opportunity to purchase a new build is unique. Accommodation comprises an entrance hall with cloaks cupboard & wc, a large, superbly fitted bespoke kitchen comprising an extensive range of units to include breakfast bar with quartz worktops, double oven, induction hob, full size integrated fridge, separate low level freezer, integrated dishwasher (all Siemens appliances) & display lighting, open plan to a good size dining area leading to a separate utility cupboard with plumbing for washer/dryer. This leads into a living room with a feature log burner & an orangery with roof lantern & double doors leading out to the patio & rear garden. Upstairs offers a principal bedroom with stunning views over fields to the front & an ensuite shower room, 2 further double bedrooms (1 with fitted wardrobes) & a family bathroom with bath & wall mounted shower. The property benefits from an air source heat pump, engineered oak flooring, porcelanosa tiles & underfloor heating throughout via ASHP. To the front of the property there is a small lawned garden with landscaped borders enclosed by a picket fence with a gate providing access to a path leading to the front door. There is a driveway to the side of the house leading to an area of off-street & a semi-detached brick built garage (with pedestrian door to garden). A gate to the side of the garage also provides access to the rear garden, which is mainly laid to lawn with a good size patio to the rear of the house. Situated in an exceptionally quiet, rural & desirable location with views to front & rear within a short walk of the newly refurbished King William IV pub, within a 5 minute drive of Shere, Albury & the A25. Must be seen!