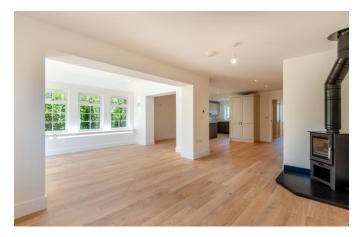

### **Property Description:**

A newly constructed & very high specification 3 bed, 2 bath semi-detached cottage with garage, garden & exceptional views located in a quiet road in the heart of Little London, an exceptionally sought after location on the borders of Albury & Shere where properties seldom become available, the opportunity to purchase a new build is unique. Accommodation comprises an entrance hall with cloaks cupboard & wc, a large, superbly fitted bespoke kitchen comprising an extensive range of units to include breakfast bar with quartz worktops, double oven, induction hob, full size integrated fridge, separate low level freezer, integrated dishwasher (all Siemens appliances) & display lighting, open plan to a good size dining area leading to a separate utility cupboard with plumbing for washer/dryer. This leads into a living room with a feature log burner & an orangery with roof lantern & double doors leading out to the patio & rear garden. Upstairs offers a principal bedroom with stunning views over fields to the front & an ensuite shower room, 2 further double bedrooms (1 with fitted wardrobes) & a family bathroom with bath & wall mounted shower. The property benefits from an air source heat pump, engineered oak flooring, porcelanosa tiles & underfloor heating throughout via ASHP. To the front of the property there is a small lawned garden with landscaped borders enclosed by a picket fence with a gate providing access to a path leading to the front door. There is a driveway to the side of the house leading to an area of off-street & a semi-detached brick built garage (with pedestrian door to garden). A gate to the side of the garage also provides access to the rear garden, which is mainly laid to lawn with a good size patio to the rear of the house. Situated in an exceptionally quiet, rural & desirable location with views to front & rear within a short walk of the newly refurbished King William IV pub, within a 5 minute drive of Shere, Albury & the A25. Must be seen!