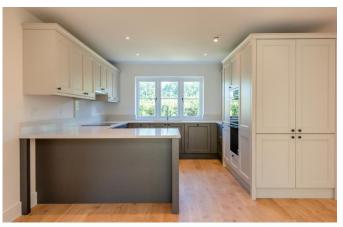

### **Property Description:**

A newly constructed & very high specification 3 bed, 2 bath semi-detached cottage with garage, garden & exceptional views located in a quiet road in the heart of Little London, an exceptionally sought after location on the borders of Albury & Shere where properties seldom become available, the opportunity to purchase a new build is unique. Accommodation comprises an entrance hall with cloaks cupboard & wc, a large, superbly fitted bespoke kitchen comprising an extensive range of units to include breakfast bar with quartz worktops, double oven, induction hob, full size integrated fridge, separate low level freezer, integrated dishwasher (all Siemens appliances) & display lighting, open plan to a good size dining area leading to a separate utility cupboard with plumbing for washer/dryer. This leads into a living room with a feature log burner & an orangery with roof lantern & double doors leading out to the patio & rear garden. Upstairs offers a principal bedroom with stunning views over fields to the front & an ensuite shower room, 2 further double bedrooms (1 with fitted wardrobes) & a family bathroom with bath & wall mounted shower. The property benefits from an air source heat pump, engineered oak flooring, porcelanosa tiles & underfloor heating throughout via ASHP. To the front of the property there is a small lawned garden with landscaped borders enclosed by a picket fence with a gate providing access to a path leading to the front door. There is a driveway to the side of the house leading to an area of off-street & a semi-detached brick built garage (with pedestrian door to garden). A gate to the side of the garage also provides access to the rear garden, which is mainly laid to lawn with a good size patio to the rear of the house. Situated in an exceptionally quiet, rural & desirable location with views to front & rear within a short walk of the newly refurbished King William IV pub, within a 5 minute drive of Shere, Albury & the A25. Must be seen!