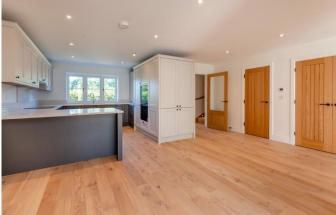

### **Property Description:**

A newly constructed & very high specification 3 bed, 2 bath semi-detached cottage with garage, garden & exceptional views located in a quiet road in the heart of Little London, an exceptionally sought after location on the borders of Albury & Shere where properties seldom become available, the opportunity to purchase a new build is unique. Accommodation comprises an entrance hall with cloaks cupboard & wc, a large, superbly fitted bespoke kitchen comprising an extensive range of units to include breakfast bar with quartz worktops, double oven, induction hob, full size integrated fridge, separate low level freezer, integrated dishwasher (all Siemens appliances) & display lighting, open plan to a good size dining area leading to a separate utility cupboard with plumbing for washer/dryer. This leads into a living room with a feature log burner & an orangery with roof lantern & double doors leading out to the patio & rear garden. Upstairs offers a principal bedroom with stunning views over fields to the front & an ensuite shower room, 2 further double bedrooms (1 with fitted wardrobes) & a family bathroom with bath & wall mounted shower. The property benefits from an air source heat pump, engineered oak flooring, porcelanosa tiles & underfloor heating throughout via ASHP. To the front of the property there is a small lawned garden with landscaped borders enclosed by a picket fence with a gate providing access to a path leading to the front door. There is a driveway to the side of the house leading to an area of off-street & a semi-detached brick built garage (with pedestrian door to garden). A gate to the side of the garage also provides access to the rear garden, which is mainly laid to lawn with a good size patio to the rear of the house. Situated in an exceptionally quiet, rural & desirable location with views to front & rear within a short walk of the newly refurbished King William IV pub, within a 5 minute drive of Shere, Albury & the A25. Must be seen!