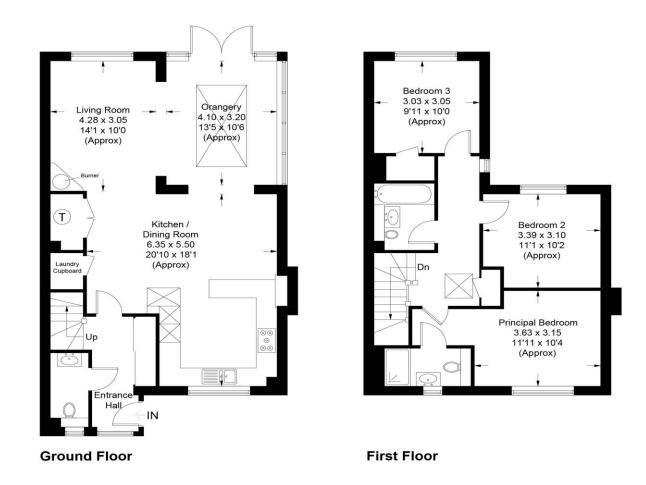

### **Property Description:**

A newly constructed & very high specification 3 bed, 2 bath semi-detached cottage with garage, garden & exceptional views located in a quiet road in the heart of Little London, an exceptionally sought after location on the borders of Albury & Shere where properties seldom become available, the opportunity to purchase a new build is unique. Accommodation comprises an entrance hall with cloaks cupboard & wc, a large, superbly fitted bespoke kitchen comprising an extensive range of units to include breakfast bar with quartz worktops, double oven, induction hob, full size integrated fridge, separate low level freezer, integrated dishwasher (all Siemens appliances) & display lighting, open plan to a good size dining area leading to a separate utility cupboard with plumbing for washer/dryer. This leads into a living room with a feature log burner & an orangery with roof lantern & double doors leading out to the patio & rear garden. Upstairs offers a principal bedroom with stunning views over fields to the front & an ensuite shower room, 2 further double bedrooms (1 with fitted wardrobes) & a family bathroom with bath & wall mounted shower. The property benefits from an air source heat pump, engineered oak flooring, porcelanosa tiles & underfloor heating throughout via ASHP. To the front of the property there is a small lawned garden with landscaped borders enclosed by a picket fence with a gate providing access to a path leading to the front door. There is a driveway to the side of the house leading to an area of off-street & a semi-detached brick built garage (with pedestrian door to garden). A gate to the side of the garage also provides access to the rear garden, which is mainly laid to lawn with a good size patio to the rear of the house. Situated in an exceptionally quiet, rural & desirable location with views to front & rear within a short walk of the newly refurbished King William IV pub, within a 5 minute drive of Shere, Albury & the A25. Must be seen!

## Dragonfly Cottage, Little London, Albury, Surrey GU5 9DG

Approximate Gross Internal Area = 129.6 sq m / 1395 sq ft

This plan is for layout guidance only, measurements are Approximate, not to scale. www.bagshawandhardy.com © 2024