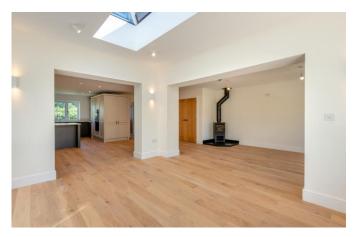

### **Property Description:**

A newly constructed & very high specification 3 bed, 2 bath semi-detached cottage with garage, garden & exceptional views located in a quiet road in the heart of Little London, an exceptionally sought after location on the borders of Albury & Shere where properties seldom become available, the opportunity to purchase a new build is unique. Accommodation comprises an entrance hall with cloaks cupboard & wc, a large, superbly fitted bespoke kitchen comprising an extensive range of units to include breakfast bar with quartz worktops, double oven, induction hob, full size integrated fridge, separate low level freezer, integrated dishwasher (all Siemens appliances) & display lighting, open plan to a good size dining area leading to a separate utility cupboard with plumbing for washer/dryer. This leads into a living room with a feature log burner & an orangery with roof lantern & double doors leading out to the patio & rear garden. Upstairs offers a principal bedroom with stunning views over fields to the front & an ensuite shower room, 2 further double bedrooms (1 with fitted wardrobes) & a family bathroom with bath & wall mounted shower. The property benefits from an air source heat pump, engineered oak flooring, porcelanosa tiles & underfloor heating throughout via ASHP. To the front of the property there is a small lawned garden with landscaped borders enclosed by a picket fence with a gate providing access to a path leading to the front door. There is a driveway to the side of the house leading to an area of off-street & a semi-detached brick built garage (with pedestrian door to garden). A gate to the side of the garage also provides access to the rear garden, which is mainly laid to lawn with a good size patio to the rear of the house. Situated in an exceptionally quiet, rural & desirable location with views to front & rear within a short walk of the newly refurbished King William IV pub, within a 5 minute drive of Shere, Albury & the A25. Must be seen!