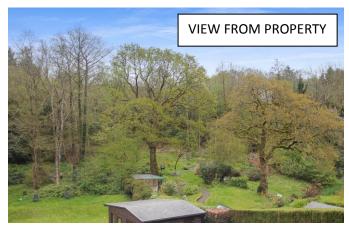

# **Property Description:**

A very well presented 2 double bedroom semi-detached character cottage, we believe dating back to the 1870's, situated in the heart of this popular Surrey Hills village. Ground floor accommodation comprises a sitting room with feature log burner & solid wood flooring open plan to a dining area with feature stained glass window & continuation of wood flooring. There's also a small study area & a well fitted dual aspect kitchen with butler sink & solid wood worktops. Upstairs there is a large double bedroom with original feature fireplace & fitted wardrobes, a 2nd double bedroom & a very well fitted, spacious bathroom with corner bath & hand held shower, separate shower cubicle, his & hers basins, we & skylight. The property also boasts off-street parking for 1 car & a small courtyard garden (with access to a store which could be integrated into the house) plus a 130ft lawned garden (set circa 70 ft along a track, away from the house) with small bridge over stream, Hurtwood woodland beyond & views towards St Mary's Church & Holmbury Hills.