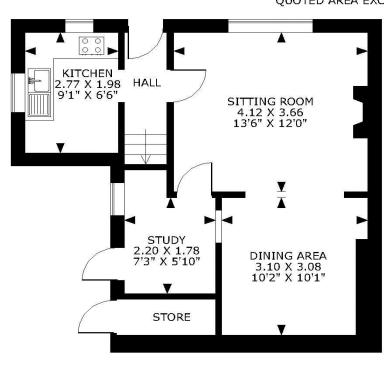

# **Property Description:**

A very well presented 2 double bedroom semi-detached character cottage, we believe dating back to the 1870's, situated in the heart of this popular Surrey Hills village. Ground floor accommodation comprises a sitting room with feature log burner & solid wood flooring open plan to a dining area with feature stained glass window & continuation of wood flooring. There's also a small study area & a well fitted dual aspect kitchen with butler sink & solid wood worktops. Upstairs there is a large double bedroom with original feature fireplace & fitted wardrobes, a 2nd double bedroom & a very well fitted, spacious bathroom with corner bath & hand held shower, separate shower cubicle, his & hers basins, we & skylight. The property also boasts off-street parking for 1 car & a small courtyard garden (with access to a store which could be integrated into the house) plus a 130ft lawned garden (set circa 70 ft along a track, away from the house) with small bridge over stream, Hurtwood woodland beyond & views towards St Mary's Church & Holmbury Hills.

### APPROXIMATE GROSS INTERNAL AREA GROUND FLOOR = 422 SQ FT/39 SQ M FIRST FLOOR = 439 SQ FT/41 SQ M TOTAL = 861 SQ FT/80 SQ M QUOTED AREA EXCLUDES 'EXTERNAL STORE'

**GROUND FLOOR** 

**FIRST FLOOR** 

#### FOR ILLUSTRATIVE PURPOSES ONLY - NOT TO SCALE

The position & size of doors, windows, appliances and other features are approximate only.

© ehouse. Unauthorised reproduction prohibited. Drawing ref. dig/8576232/NJD