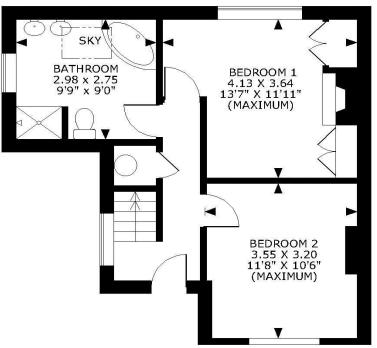

# **Property Description:**

A very well presented 2 double bedroom semi-detached character cottage, we believe dating back to the 1870's, situated in the heart of this popular Surrey Hills village. Ground floor accommodation comprises a sitting room with feature log burner & solid wood flooring open plan to a dining area with feature stained glass window & continuation of wood flooring. There's also a small study area & a well fitted dual aspect kitchen with butler sink & solid wood worktops. Upstairs there is a large double bedroom with original feature fireplace & fitted wardrobes, a 2nd double bedroom & a very well fitted, spacious bathroom with corner bath & hand held shower, separate shower cubicle, his & hers basins, we & skylight. The property also boasts off-street parking for 1 car & a small courtyard garden (with access to a store which could be integrated into the house) plus a 130ft lawned garden (set circa 70 ft along a track, away from the house) with small bridge over stream, Hurtwood woodland beyond & views towards St Mary's Church & Holmbury Hills.

### APPROXIMATE GROSS INTERNAL AREA GROUND FLOOR = 422 SQ FT/39 SQ M FIRST FLOOR = 439 SQ FT/41 SQ M TOTAL = 861 SQ FT/80 SQ M QUOTED AREA EXCLUDES 'EXTERNAL STORE'

**GROUND FLOOR** 

**FIRST FLOOR** 

#### FOR ILLUSTRATIVE PURPOSES ONLY - NOT TO SCALE

The position & size of doors, windows, appliances and other features are approximate only.

© ehouse. Unauthorised reproduction prohibited. Drawing ref. dig/8576232/NJD