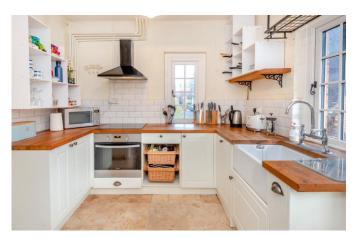

# **Property Description:**

A very well presented 2 double bedroom semi-detached character cottage, we believe dating back to the 1870's, situated in the heart of this popular Surrey Hills village. Ground floor accommodation comprises a sitting room with feature log burner & solid wood flooring open plan to a dining area with feature stained glass window & continuation of wood flooring. There's also a small study area & a well fitted dual aspect kitchen with butler sink & solid wood worktops. Upstairs there is a large double bedroom with original feature fireplace & fitted wardrobes, a 2nd double bedroom & a very well fitted, spacious bathroom with corner bath & hand held shower, separate shower cubicle, his & hers basins, we & skylight. The property also boasts off-street parking for 1 car & a small courtyard garden (with access to a store which could be integrated into the house) plus a 130ft lawned garden (set circa 70 ft along a track, away from the house) with small bridge over stream, Hurtwood woodland beyond & views towards St Mary's Church & Holmbury Hills.