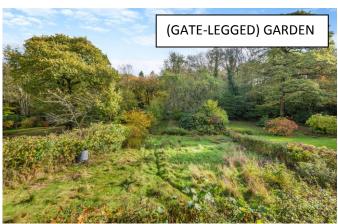

# **Property Description:**

A very well presented 2 double bedroom semi-detached character cottage, we believe dating back to the 1870's, situated in the heart of this popular Surrey Hills village. Ground floor accommodation comprises a sitting room with feature log burner & solid wood flooring open plan to a dining area with feature stained glass window & continuation of wood flooring. There's also a small study area & a well fitted dual aspect kitchen with butler sink & solid wood worktops. Upstairs there is a large double bedroom with original feature fireplace & fitted wardrobes, a 2nd double bedroom & a very well fitted, spacious bathroom with corner bath & hand held shower, separate shower cubicle, his & hers basins, we & skylight. The property also boasts off-street parking for 1 car & a small courtyard garden (with access to a store which could be integrated into the house) plus a 130ft lawned garden (set circa 70 ft along a track, away from the house) with small bridge over stream, Hurtwood woodland beyond & views towards St Mary's Church & Holmbury Hills.