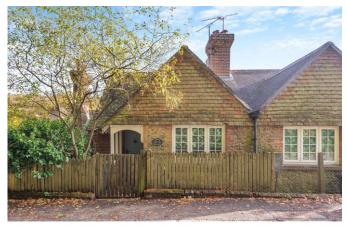

3 Wayside Cottages, Horsham Road, Holmbury St Mary, Surrey RH5 6NH Price £499,950 Freehold

# **Property Description:**

A very well presented 2 double bedroom semi-detached character cottage, we believe dating back to the 1870's, situated in the heart of this popular Surrey Hills village. Ground floor accommodation comprises a sitting room with feature log burner & solid wood flooring open plan to a dining area with feature stained glass window & continuation of wood flooring. There's also a small study area & a well fitted dual aspect kitchen with butler sink & solid wood worktops. Upstairs there is a large double bedroom with original feature fireplace & fitted wardrobes, a 2nd double bedroom & a very well fitted, spacious bathroom with corner bath & hand held shower, separate shower cubicle, his & hers basins, we & skylight. The property also boasts off-street parking for 1 car & a small courtyard garden (with access to a store which could be integrated into the house) plus a 130ft lawned garden (set circa 70 ft along a track, away from the house) with small bridge over stream, Hurtwood woodland beyond & views towards St Mary's Church & Holmbury Hills.