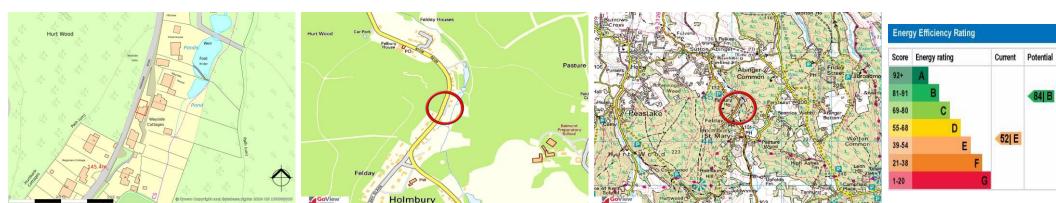

## **Directions:**

From our office in Shere, proceed on Middle Street away from stream towards the T-junction. Turn right onto Gomshall Lane, past the school & Doctors Surgery on your right up to the junction with the A25. Turn right in the Dorking direction, continue straight through Gomshall then as you come into Abinger Hammer village, turn right onto the B2126 towards Holmbury St Mary. Continue for a couple of miles into the village, past Felday Houses (a cul-de-sac on your left), then a small track on your left. Shortly after this, take the next track on your left, immediately after Wayside Gate, where you will find No. 3 Wayside Cottages on your right (past the 1st of a pair of semi's on your left).

## **Situation:**

Situated in Holmbury St. Mary village in the heart of the Surrey Hills, within walking distance of 2 local pubs, & small village store, coffee bar, a church & car servicing garage, within approx. a 5 min drive of the A25 & the Abinger Farm Shop & village shop, in the catchment area for the Surrey Hills infant & primary school & also within 5 mins of Belmont school (private). The property provides easy access to an abundance of walks, bike rides, country pubs, restaurants & cafes as well as Dorking (with mainline station) approx. 5 miles, Guildford & Cranleigh. Effingham mainline station (to London Waterloo & Victoria) is a 20 min drive, Gomshall station within 10 mins.

Council Tax: Guildford Council - 01483 444864 - Band F £2,291.06 per annum (2023-24)

All Mains Services except oil rather than gas