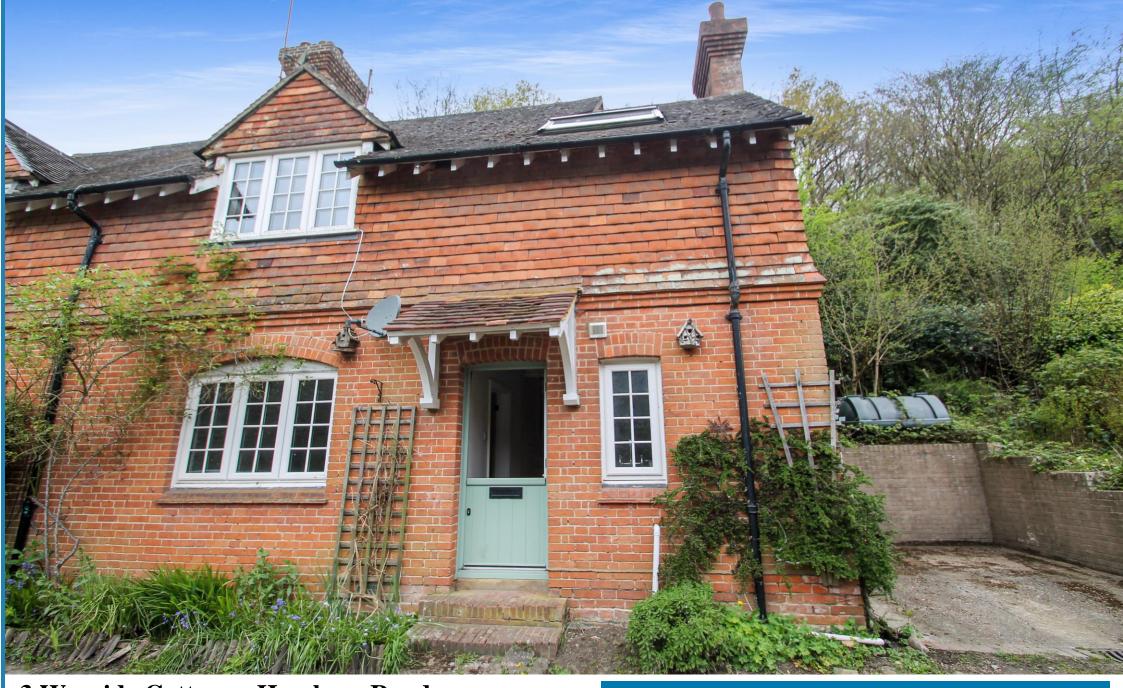

# **Property Description:**

A very well presented 2 double bedroom semi-detached character cottage, we believe dating back to the 1870's, situated in the heart of this popular Surrey Hills village. Ground floor accommodation comprises a sitting room with feature log burner & solid wood flooring open plan to a dining area with feature stained glass window & continuation of wood flooring. There's also a small study area & a well fitted dual aspect kitchen with butler sink & solid wood worktops. Upstairs there is a large double bedroom with original feature fireplace & fitted wardrobes, a 2nd double bedroom & a very well fitted, spacious bathroom with corner bath & hand held shower, separate shower cubicle, his & hers basins, we & skylight. The property also boasts off-street parking for 1 car & a small courtyard garden (with access to a store which could be integrated into the house) plus a 130ft lawned garden (set circa 70 ft along a track, away from the house) with small bridge over stream, Hurtwood woodland beyond & views towards St Mary's Church & Holmbury Hills.