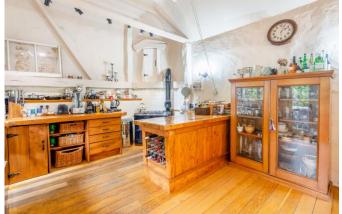

### **Property Description :**

A rare opportunity to purchase a very attractive Grade II listed cottage of immense character set in a garden approaching 1/2 acre in a sought after no-through road within 1/2 mile of Peaslake village centre. To the front of the property is an extensive gravelled drive way with a feature Ham stone wall providing off street parking for numerous vehicles. Double wrought iron gates lead to a patio area with covered porch to the front door and a detached, tiled roof studio/office thought to date from early 19c. Ground floor accommodation comprises an entrance hall, snug with skylight and tiled flooring leading to a sitting room with feature log burner set into an inglenook fireplace. This spacious room has beamed ceilings & walls & a dual aspect office area. To the left of the entrance hall is a good size kitchen/diner with vaulted ceiling, gas Rayburn (heating & cooking), hand made elm units, oak floor, butler sink and ample space for a dining table & chairs. Double doors lead to the garden via a secluded patio/rockery area for outdoor dining. There is a well fitted family bathroom with freestanding claw foot bath, a separate shower cubicle, feature basin, WC, skylight and storage cupboard. Upstairs offers a large dual aspect double bedroom with corner wardrobe and fireplace with shelving, original exposed bricks to either side as well as a double aspect small double bedroom. The main area of the garden is laid to a large sunny lawn with various seating areas and views over the surrounding countryside. The garden is tiered in places & includes a shed & greenhouse. It is surrounded by numerous mature trees (including a Mulberry), hedges & shrubs and offers great privacy. Located in a peaceful rural setting within a short walk of Peaslake Free School with path and bridle ways into the Hurtwood and the centre of the village. Must be seen!