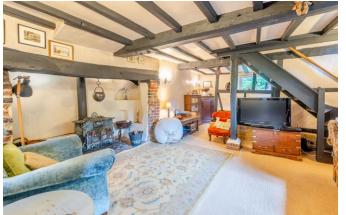

### **Property Description :**

A rare opportunity to purchase a very attractive Grade II listed cottage of immense character set in a garden approaching 1/2 acre in a sought after no-through road within 1/2 mile of Peaslake village centre. To the front of the property is an extensive gravelled drive way with a feature Ham stone wall providing off street parking for numerous vehicles. Double wrought iron gates lead to a patio area with covered porch to the front door and a detached, tiled roof studio/office thought to date from early 19c. Ground floor accommodation comprises an entrance hall, snug with skylight and tiled flooring leading to a sitting room with feature log burner set into an inglenook fireplace. This spacious room has beamed ceilings & walls & a dual aspect office area. To the left of the entrance hall is a good size kitchen/diner with vaulted ceiling, gas Rayburn (heating & cooking), hand made elm units, oak floor, butler sink and ample space for a dining table & chairs. Double doors lead to the garden via a secluded patio/rockery area for outdoor dining. There is a well fitted family bathroom with freestanding claw foot bath, a separate shower cubicle, feature basin, WC, skylight and storage cupboard. Upstairs offers a large dual aspect double bedroom with corner wardrobe and fireplace with shelving, original exposed bricks to either side as well as a double aspect small double bedroom. The main area of the garden is laid to a large sunny lawn with various seating areas and views over the surrounding countryside. The garden is tiered in places & includes a shed & greenhouse. It is surrounded by numerous mature trees (including a Mulberry), hedges & shrubs and offers great privacy. Located in a peaceful rural setting within a short walk of Peaslake Free School with path and bridle ways into the Hurtwood and the centre of the village. Must be seen!