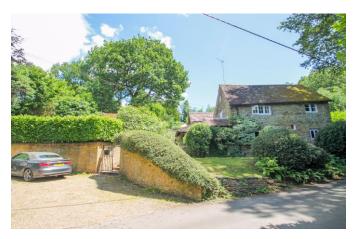

Well Cottage, Mackies Hill, Peaslake, Surrey GU5 9RH

Price £749,950 Freehold

### **Property Description :**

A rare opportunity to purchase a very attractive Grade II listed cottage of immense character set in a garden approaching 1/2 acre in a sought after no-through road within 1/2 mile of Peaslake village centre. To the front of the property is an extensive gravelled drive way with a feature Ham stone wall providing off street parking for numerous vehicles. Double wrought iron gates lead to a patio area with covered porch to the front door and a detached, tiled roof studio/office thought to date from early 19c. Ground floor accommodation comprises an entrance hall, snug with skylight and tiled flooring leading to a sitting room with feature log burner set into an inglenook fireplace. This spacious room has beamed ceilings & walls & a dual aspect office area. To the left of the entrance hall is a good size kitchen/diner with vaulted ceiling, gas Rayburn (heating & cooking), hand made elm units, oak floor, butler sink and ample space for a dining table & chairs. Double doors lead to the garden via a secluded patio/rockery area for outdoor dining. There is a well fitted family bathroom with freestanding claw foot bath, a separate shower cubicle, feature basin, WC, skylight and storage cupboard. Upstairs offers a large dual aspect double bedroom with corner wardrobe and fireplace with shelving, original exposed bricks to either side as well as a double aspect small double bedroom. The main area of the garden is laid to a large sunny lawn with various seating areas and views over the surrounding countryside. The garden is tiered in places & includes a shed & greenhouse. It is surrounded by numerous mature trees (including a Mulberry), hedges & shrubs and offers great privacy. Located in a peaceful rural setting within a short walk of Peaslake Free School with path and bridle ways into the Hurtwood and the centre of the village. Must be seen!