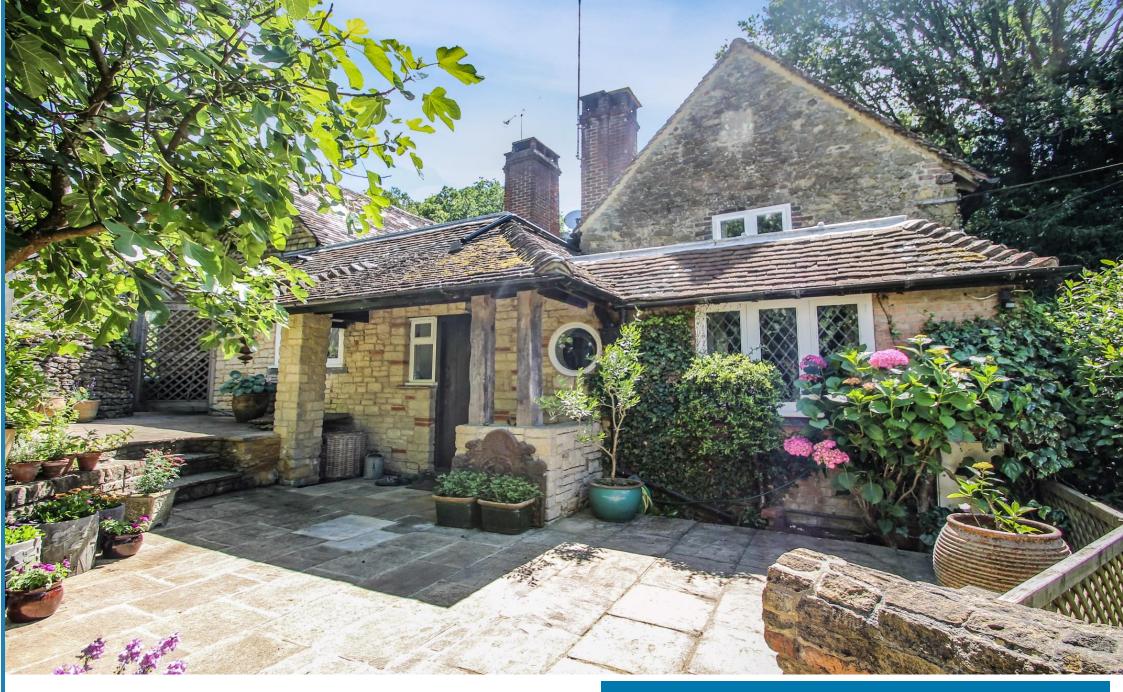

### **Property Description :**

A rare opportunity to purchase a very attractive Grade II listed cottage of immense character set in a garden approaching 1/2 acre in a sought after no-through road within 1/2 mile of Peaslake village centre. To the front of the property is an extensive gravelled drive way with a feature Ham stone wall providing off street parking for numerous vehicles. Double wrought iron gates lead to a patio area with covered porch to the front door and a detached, tiled roof studio/office thought to date from early 19c. Ground floor accommodation comprises an entrance hall, snug with skylight and tiled flooring leading to a sitting room with feature log burner set into an inglenook fireplace. This spacious room has beamed ceilings & walls & a dual aspect office area. To the left of the entrance hall is a good size kitchen/diner with vaulted ceiling, gas Rayburn (heating & cooking), hand made elm units, oak floor, butler sink and ample space for a dining table & chairs. Double doors lead to the garden via a secluded patio/rockery area for outdoor dining. There is a well fitted family bathroom with freestanding claw foot bath, a separate shower cubicle, feature basin, WC, skylight and storage cupboard. Upstairs offers a large dual aspect double bedroom with corner wardrobe and fireplace with shelving, original exposed bricks to either side as well as a double aspect small double bedroom. The main area of the garden is laid to a large sunny lawn with various seating areas and views over the surrounding countryside. The garden is tiered in places & includes a shed & greenhouse. It is surrounded by numerous mature trees (including a Mulberry), hedges & shrubs and offers great privacy. Located in a peaceful rural setting within a short walk of Peaslake Free School with path and bridle ways into the Hurtwood and the centre of the village. Must be seen!