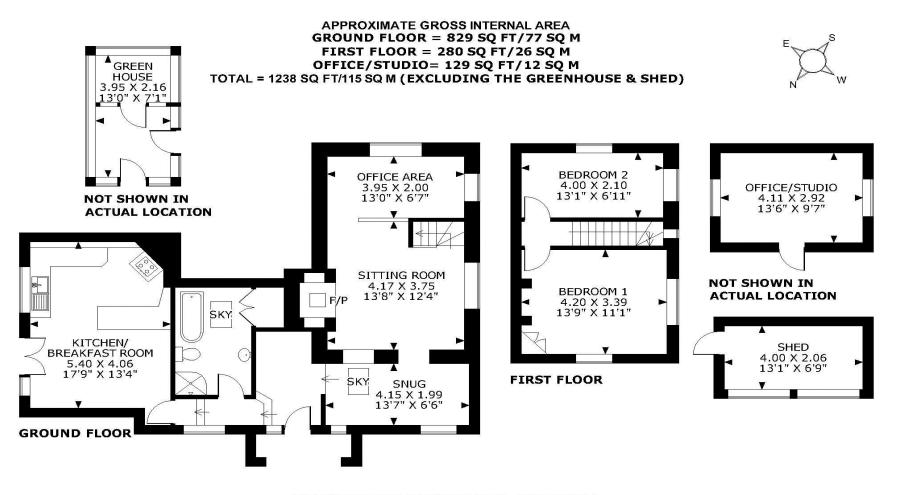

## Well Cottage, Mackies Hill, Peaslake, Surrey GU5 9RH

FOR ILLUSTRATIVE PURPOSES ONLY - NOT TO SCALE

The position & size of doors, windows, appliances and other features are approximate only. © ehouse. Unauthorised reproduction prohibited. Drawing ref. dig/8574276/NJD