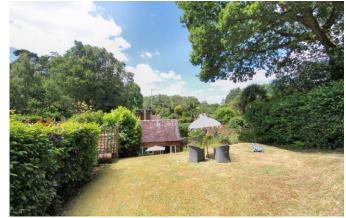

### **Property Description :**

A rare opportunity to purchase a very attractive Grade II listed cottage of immense character set in a garden approaching 1/2 acre in a sought after no-through road within 1/2 mile of Peaslake village centre. To the front of the property is an extensive gravelled drive way with a feature Ham stone wall providing off street parking for numerous vehicles. Double wrought iron gates lead to a patio area with covered porch to the front door and a detached, tiled roof studio/office thought to date from early 19c. Ground floor accommodation comprises an entrance hall, snug with skylight and tiled flooring leading to a sitting room with feature log burner set into an inglenook fireplace. This spacious room has beamed ceilings & walls & a dual aspect office area. To the left of the entrance hall is a good size kitchen/diner with vaulted ceiling, gas Rayburn (heating & cooking), hand made elm units, oak floor, butler sink and ample space for a dining table & chairs. Double doors lead to the garden via a secluded patio/rockery area for outdoor dining. There is a well fitted family bathroom with freestanding claw foot bath, a separate shower cubicle, feature basin, WC, skylight and storage cupboard. Upstairs offers a large dual aspect double bedroom with corner wardrobe and fireplace with shelving, original exposed bricks to either side as well as a double aspect small double bedroom. The main area of the garden is laid to a large sunny lawn with various seating areas and views over the surrounding countryside. The garden is tiered in places & includes a shed & greenhouse. It is surrounded by numerous mature trees (including a Mulberry), hedges & shrubs and offers great privacy. Located in a peaceful rural setting within a short walk of Peaslake Free School with path and bridle ways into the Hurtwood and the centre of the village. Must be seen!