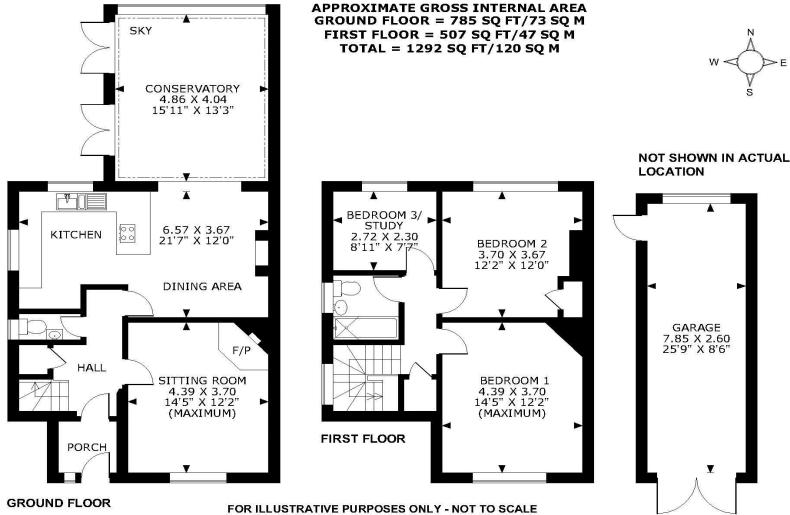

# The Old Police House, Gomshall Lane, Shere, Surrey GU5 9HD

The position & size of doors, windows, appliances and other features are approximate only. © ehouse. Unauthorised reproduction prohibited. Drawing ref. dig/8566055/SS