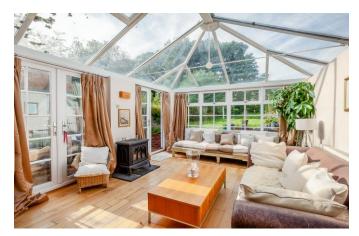

## **Property Description:**

A spacious & well presented 3 bedroom, 3 reception room semi-detached family home with a garage, great views & scope to extend (stpp), situated in a quiet location yet within a short walk of this most sought after village. Accommodation comprises a sitting room with feature fireplace, wc, a good size modern kitchen open plan to dining area with a further feature fireplace. This in turn leads to a large conservatory, with double doors out to a patio & well tended rear garden. Upstairs, the property offers 2 large double bedrooms, a 3rd single bedroom & a bathroom with bath & wall-mounted shower. The property benefits from character features throughout. To the front, the property offers off-street parking for several cars, a detached garage & lawned garden. Gated access leads to an extensive patio area with steps up to a long & private rear garden, mainly laid to lawn enjoying views to the side & rear, with mature trees & shrubs. Fantastic opportunity!