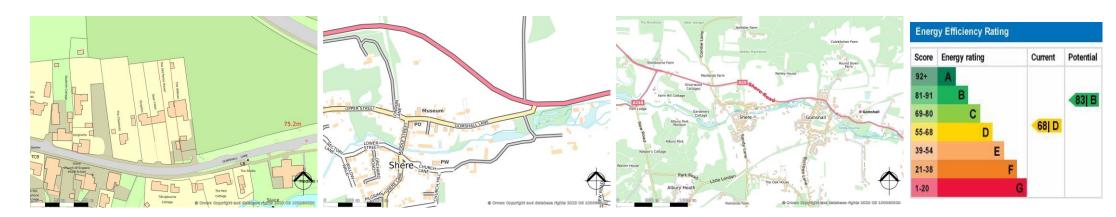

Council Tax - Guildford Borough Council Band F -  $\pounds 3,445.67$  per annum 2024/25

**All Mains Services** 