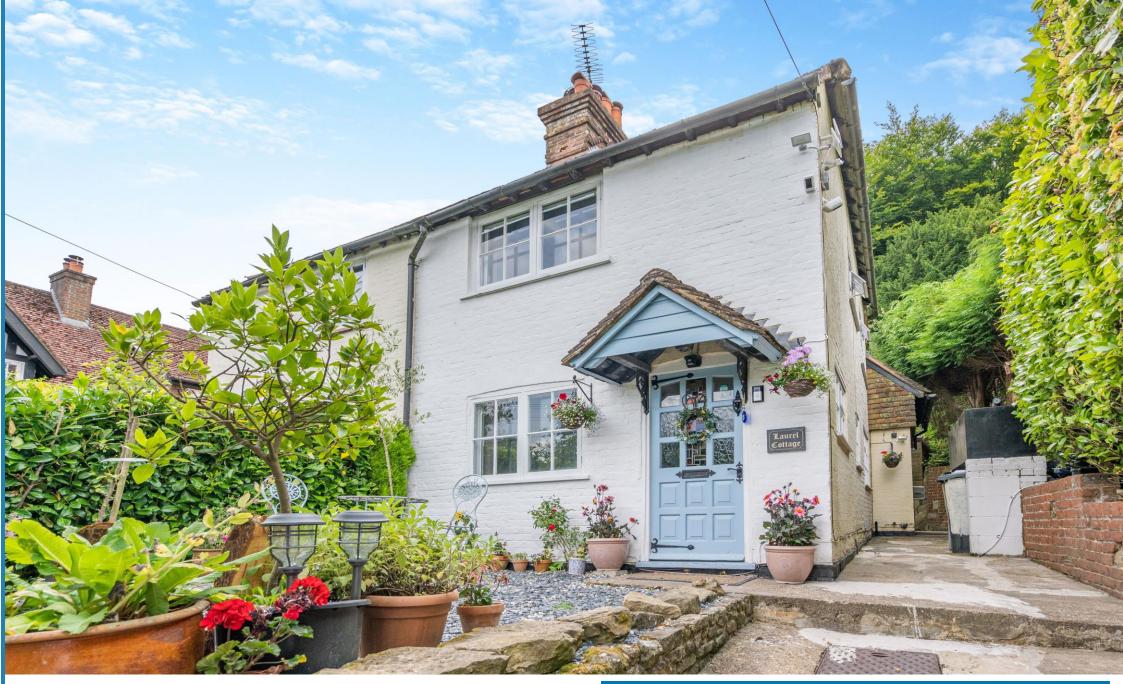

Laurel Cottage, Horsham Road, Holmbury St Mary Surrey RH5 6PD Price £499,950 Freehold

# **Property Description:**

A very well presented 2 double bedroom semi-detached character home (about to be featured in Escape to the Country) with loft conversion/possible bedroom 3. Accommodation comprises a sitting room with feature log burner & painted ceiling beams open plan to a dining area with feature fireplace & a continuation of the painted ceiling beams. A door leads through to an extensive, well fitted kitchen with granite worktops & a door leading out to the rear garden. Upstairs there is a large double bedroom with views to the front, a feature fireplace & fitted wardrobes. A 2nd double bedroom to the rear also boasts a feature fireplace & fitted wardrobes & also an exposed brick wall. There is a superb bathroom with claw footed bath, a separate shower cubicle, feature fireplace & heated towel rail. A narrow staircase leads up to the loft conversion which is currently set up as a 3rd bedroom, with large velux window & eaves storage. The property has just had some upgrades to include new carpets & redecoration. Outside, there is a small private garden to the front with space for bistro table & chairs & views over fields. An area to the side of the property leads through to the rear garden with small shed, steps up to a terrace, cottage gardens then continue to 2 further small terraced areas & gated access to common land to the rear. The far part of the garden enjoys pleasant views over the house to the front. There is also a parking bay just along from the cottage. Situated in a central village location in the heart of the Surrey Hills, within walking distance of a couple of pubs, coffee bar & small grocery shop & church within easy access of the A25, Dorking & Guildford.