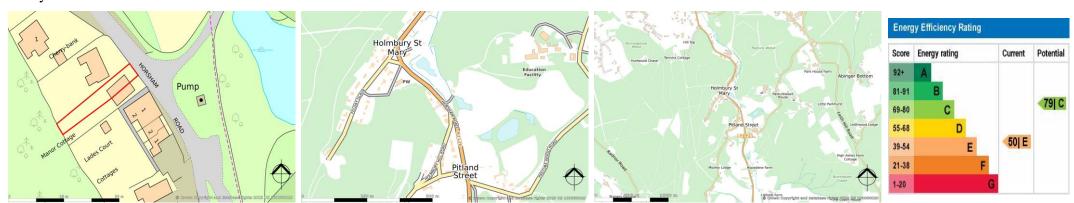

# **Directions:**

From our office in Shere, proceed on Middle Street away from stream towards the T-junction. Turn right onto Gomshall Lane, past the school & Doctors Surgery on your right up to the junction with the A25. Turn right in the Dorking direction, continue straight through Gomshall then as you come into Abinger Hammer village, turn right onto the B2126 towards Holmbury St Mary. Continue for a couple of miles into the village, past the Royal Oak pub & church (set back from the road on your right), where you will find Laurel Cottage on your right, opposite the well on your left (with a parking bay on the left just after the well).

# **Situation:**

Located in the heart of Holmbury St. Mary village, within a short walk of 2 local pubs, & small village store, coffee bar, a church & car servicing garage, within approx. a 5 minute drive of the A25 & the Abinger Farm Shop & village shop, in the catchment area for the Surrey Hills infant & primary school & also within a short drive of Belmont school (private). The property provides easy access to an abundance of walks, bike rides, country pubs, restaurants & cafes as well as Dorking (with mainline station) approx. 5 miles, Guildford & Cranleigh. Effingham mainline station (to London Waterloo & Victoria) is circa 15-20 mins drive away & Gomshall station is within 10 mins.

Council Tax: Guildford Borough Council 01483 505050 - Band E £2,915.56 per annum (2024-25)

All Mains Services except oil rather than gas