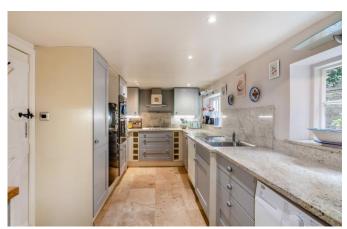

# **Property Description:**

A very well presented 2 double bedroom semi-detached character home (about to be featured in Escape to the Country) with loft conversion/possible bedroom 3. Accommodation comprises a sitting room with feature log burner & painted ceiling beams open plan to a dining area with feature fireplace & a continuation of the painted ceiling beams. A door leads through to an extensive, well fitted kitchen with granite worktops & a door leading out to the rear garden. Upstairs there is a large double bedroom with views to the front, a feature fireplace & fitted wardrobes. A 2nd double bedroom to the rear also boasts a feature fireplace & fitted wardrobes & also an exposed brick wall. There is a superb bathroom with claw footed bath, a separate shower cubicle, feature fireplace & heated towel rail. A narrow staircase leads up to the loft conversion which is currently set up as a 3rd bedroom, with large velux window & eaves storage. The property has just had some upgrades to include new carpets & redecoration. Outside, there is a small private garden to the front with space for bistro table & chairs & views over fields. An area to the side of the property leads through to the rear garden with small shed, steps up to a terrace, cottage gardens then continue to 2 further small terraced areas & gated access to common land to the rear. The far part of the garden enjoys pleasant views over the house to the front. There is also a parking bay just along from the cottage. Situated in a central village location in the heart of the Surrey Hills, within walking distance of a couple of pubs, coffee bar & small grocery shop & church within easy access of the A25, Dorking & Guildford.