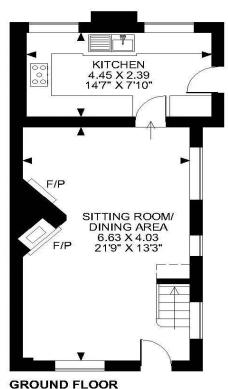

### APPROXIMATE GROSS INTERNAL AREA GROUND FLOOR = 411 SQ FT/38 SQ M FIRST FLOOR = 434 SQ FT/40 SQ M SECOND FLOOR = 48 SQ FT/4 SQ M TOTAL = 893 SQ FT/82 SQ M

SECOND I ECON

#### FOR ILLUSTRATIVE PURPOSES ONLY - NOT TO SCALE

The position & size of doors, windows, appliances and other features are approximate only.

© ehouse. Unauthorised reproduction prohibited. Drawing ref. dig/8560311/NJD