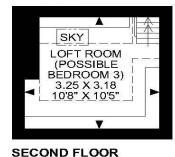

# **Property Description:**

A very well presented 2 double bedroom semi-detached character home (about to be featured in Escape to the Country) with loft conversion/possible bedroom 3. Accommodation comprises a sitting room with feature log burner & painted ceiling beams open plan to a dining area with feature fireplace & a continuation of the painted ceiling beams. A door leads through to an extensive, well fitted kitchen with granite worktops & a door leading out to the rear garden. Upstairs there is a large double bedroom with views to the front, a feature fireplace & fitted wardrobes. A 2nd double bedroom to the rear also boasts a feature fireplace & fitted wardrobes & also an exposed brick wall. There is a superb bathroom with claw footed bath, a separate shower cubicle, feature fireplace & heated towel rail. A narrow staircase leads up to the loft conversion which is currently set up as a 3rd bedroom, with large velux window & eaves storage. The property has just had some upgrades to include new carpets & redecoration. Outside, there is a small private garden to the front with space for bistro table & chairs & views over fields. An area to the side of the property leads through to the rear garden with small shed, steps up to a terrace, cottage gardens then continue to 2 further small terraced areas & gated access to common land to the rear. The far part of the garden enjoys pleasant views over the house to the front. There is also a parking bay just along from the cottage. Situated in a central village location in the heart of the Surrey Hills, within walking distance of a couple of pubs, coffee bar & small grocery shop & church within easy access of the A25, Dorking & Guildford.

### APPROXIMATE GROSS INTERNAL AREA GROUND FLOOR = 411 SQ FT/38 SQ M FIRST FLOOR = 434 SQ FT/40 SQ M SECOND FLOOR = 48 SQ FT/4 SQ M TOTAL = 893 SQ FT/82 SQ M

SECOND I ECON

#### FOR ILLUSTRATIVE PURPOSES ONLY - NOT TO SCALE

The position & size of doors, windows, appliances and other features are approximate only.

© ehouse. Unauthorised reproduction prohibited. Drawing ref. dig/8560311/NJD