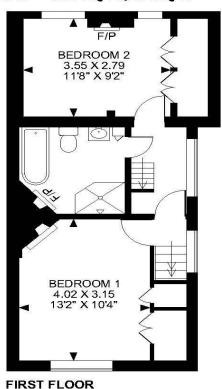

# **Property Description:**

A very well presented 2 double bedroom semi-detached character home (about to be featured in Escape to the Country) with loft conversion/possible bedroom 3. Accommodation comprises a sitting room with feature log burner & painted ceiling beams open plan to a dining area with feature fireplace & a continuation of the painted ceiling beams. A door leads through to an extensive, well fitted kitchen with granite worktops & a door leading out to the rear garden. Upstairs there is a large double bedroom with views to the front, a feature fireplace & fitted wardrobes. A 2nd double bedroom to the rear also boasts a feature fireplace & fitted wardrobes & also an exposed brick wall. There is a superb bathroom with claw footed bath, a separate shower cubicle, feature fireplace & heated towel rail. A narrow staircase leads up to the loft conversion which is currently set up as a 3rd bedroom, with large velux window & eaves storage. The property has just had some upgrades to include new carpets & redecoration. Outside, there is a small private garden to the front with space for bistro table & chairs & views over fields. An area to the side of the property leads through to the rear garden with small shed, steps up to a terrace, cottage gardens then continue to 2 further small terraced areas & gated access to common land to the rear. The far part of the garden enjoys pleasant views over the house to the front. There is also a parking bay just along from the cottage. Situated in a central village location in the heart of the Surrey Hills, within walking distance of a couple of pubs, coffee bar & small grocery shop & church within easy access of the A25, Dorking & Guildford.

### APPROXIMATE GROSS INTERNAL AREA GROUND FLOOR = 411 SQ FT/38 SQ M FIRST FLOOR = 434 SQ FT/40 SQ M SECOND FLOOR = 48 SQ FT/4 SQ M TOTAL = 893 SQ FT/82 SQ M

SECOND I ECON

#### FOR ILLUSTRATIVE PURPOSES ONLY - NOT TO SCALE

The position & size of doors, windows, appliances and other features are approximate only.

© ehouse. Unauthorised reproduction prohibited. Drawing ref. dig/8560311/NJD