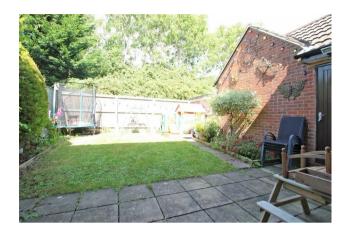

#### Rear garden

Mainly laid to lawn. Patio area. Side access to front. Side door to garage