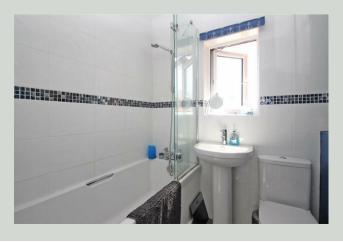

#### Family Bathroom

Obscured double glazed window. Bath with shower over. Basin. W.C. Heated towel rail.