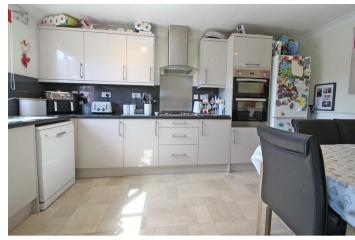

#### Kitchen / Diner 14'3" x 9'2"

Double glazed windows to front. Modern kitchen suite with wall and floor units. Mid level grill and oven. Gas hob with extractor over. Stainless sink and drainer. Space for washing machine and dishwasher. Space for fridge / freezer.