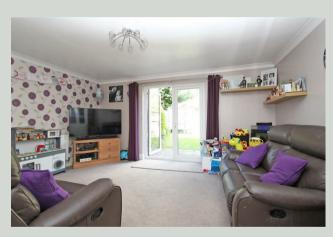

# **8 LINNET CLOSE, NEWPORT**, PO30 5GT

£279,000 FREEHOLD

A very well presented 3 bedroom end of terrace home. Located in a popular and convenient location with the benefits of enclosed garden, garage and parking.

Williams
SALES & LETTINGS

#### **8 LINNET CLOSE**

3 bedroom immaculate home
 Garage and
 parking
 Enclosed garden
 Well presented
 throughout





## The accommodation with approximate measurements co

#### Hallway

Stairs to 1st floor. Understairs cupboard and storage. Radiator

#### Kitchen / Diner 14'3" x 9'2"

Double glazed windows to front. Modern kitchen suite with wall and floor units. Mid level grill and oven. Gas hob with extractor over. Stainless sink and drainer. Space for washing machine and dishwasher. Space for fridge / freezer.

#### Lounge 15'5" x 12'1"

Large patio doors to rear garden. Radiator.

#### Master bedroom 14'1" x 9'2"

Double glazed window to front. Radiator.

#### Bedroom 12'5" x 9'2"

Double glazed window to rear. Radiator

#### Bedroom 9'2" x 5'10"

Double glazed window. Radiator.

#### Family Bathroom

Obscured double glazed window. Bath with shower over. Basin. W.C. Heated towel rail.

#### Rear