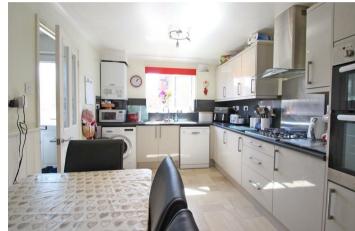

#### Kitchen / Diner 14'3" x 9'2"

Double glazed windows to front. Modern kitchen suite with wall and floor units. Mid level grill and oven. Gas hob with extractor over. Stainless sink and drainer. Space for washing machine and dishwasher. Space for fridge / freezer.