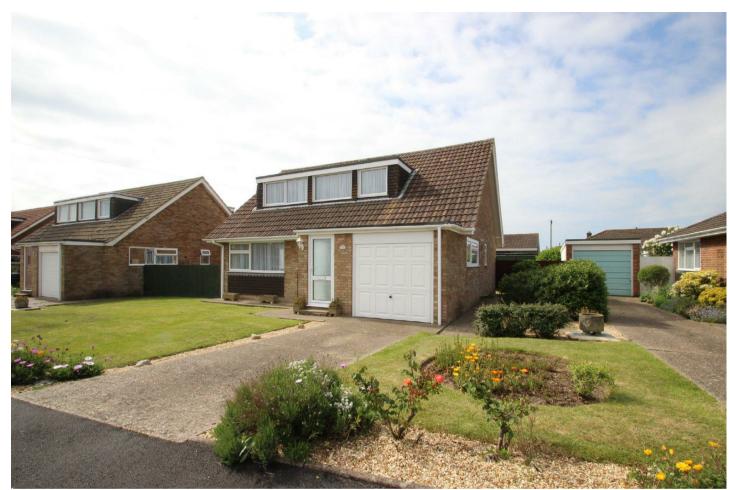

## 22 ROWAN TREE DRIVE , PO34 5JP

£1,500 PCM

We are delighted to offer this immaculate, renovated 3 bedroom bungalow to the market. Situated just a 5 minute stroll from the beautiful Seagrove Bay and in close proximity to all the local amenities and mainland links it really is a must to see. Call now to avoid disappointment!!