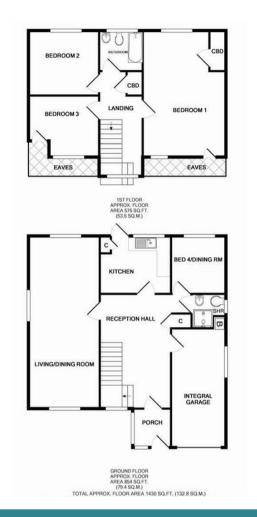

## 22 ROWAN TREE DRIVE , PO34 5JP

£1,500 PCM

We are delighted to offer this immaculate, renovated 3 bedroom bungalow to the market. Situated just a 5 minute stroll from the beautiful Seagrove Bay and in close proximity to all the local amenities and mainland links it really is a must to see. Call now to avoid disappointment!!