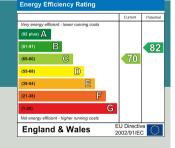

## 22 ROWAN TREE DRIVE , PO34 5JP

£1,500 PCM

We are delighted to offer this immaculate, renovated 3 bedroom bungalow to the market. Situated just a 5 minute stroll from the beautiful Seagrove Bay and in close proximity to all the local amenities and mainland links it really is a must to see. Call now to avoid disappointment!!