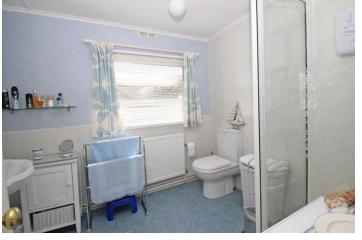

#### SHOWER ROOM

 $8'\,02"$  x  $6'\,11"$  (2.49m x 2.11m) Double glazed window to side. Radiator. Shower cubicle. Basin. W.C. Tiled splash back.