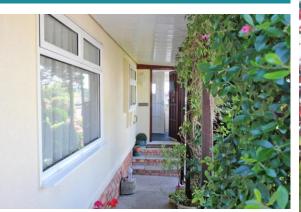

#### PORCH / UTILITY

 $8' 03" \times 3' 10" (2.51m \times 1.17m)$  Double glazed windows to rear and side. Door to;

HALLWAY Doors to

#### OUTSIDE

Wrap around manageable gardens. Laid mainly to PATIO.. Shed with power.