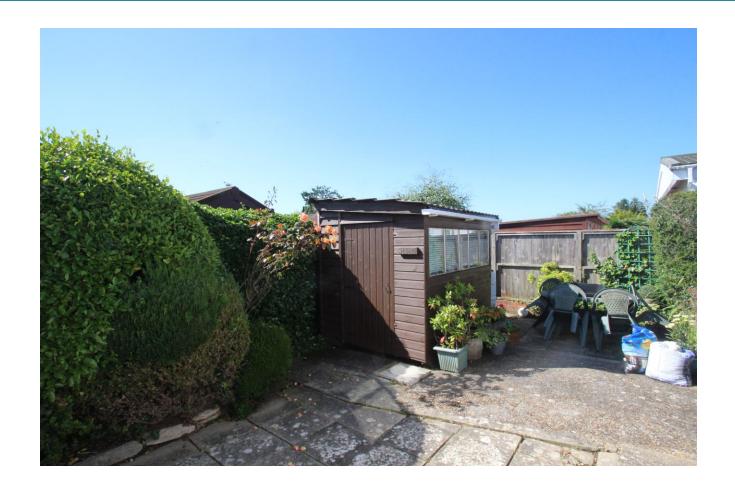

#### OUTSIDE

Wrap around manageable gardens. Laid mainly to PATIO.. Shed with power.