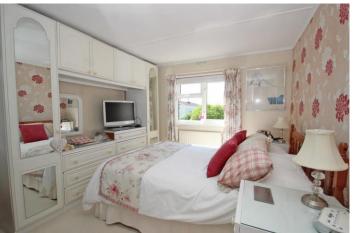

#### **BEDROOM**

 $10'08" \times 9'08" (3.25m \times 2.95m)$  Double glazed windows to rear and side. Radiator.