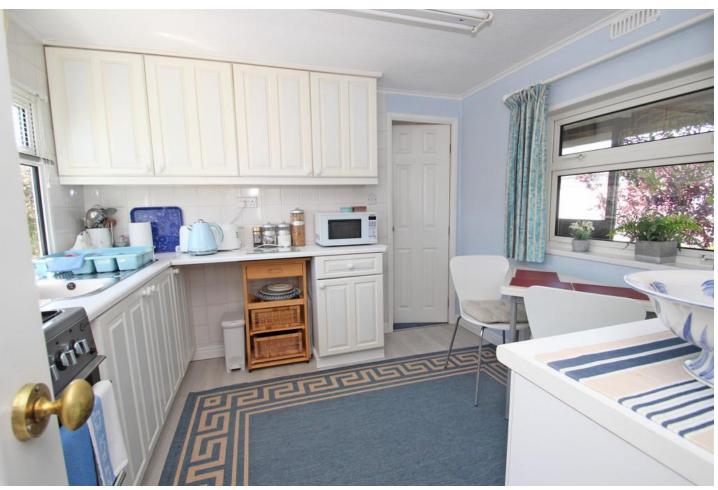

#### KITCHEN/BREAKFAST ROOM

9' 05" x 9' 07" (2.87m x 2.92m) Double glazed windows to sides. Range of wall and floor units. Stainless steel sink and drainer. Space for cooker. Space for fridge. Radiator. Cupboard housing glow worm boiler. Door to