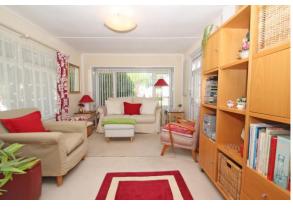

#### LOUNGE

12' 11" x 9' 07" (3.94m x 2.92m) Double glazed bay window to front. Double glazed window to side. Door to side.