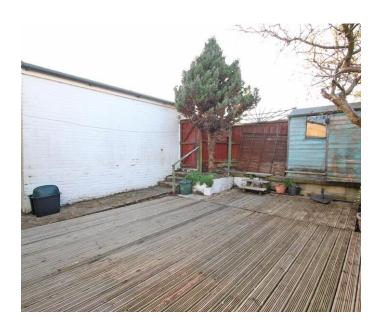

### Outside

Rear: Decked for easy maintenance. Gate to

garage.

Garage: Up and over door

Front: Astro turf.

Additional Information

Council tax band "C"

EPC: "C"