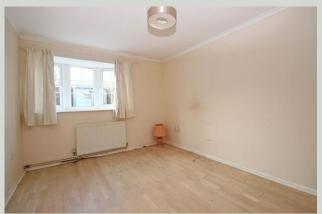

### Bedroom

4.00m x 3.00m 13'1" x 9'10"

Double glazed Bow window to rear aspect. Radiator.

### Bedroom

3.80m x 2.30m 12'6" x 7'7"

Double glazed Bow window to rear aspect. Radiator.