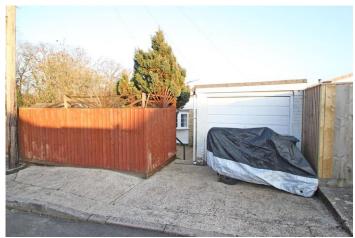

### Outside

Rear: Decked for easy maintenance. Gate to

garage.

Garage: Up and over door

Front: Astro turf.

Additional Information

Council tax band "C"

EPC: "C"