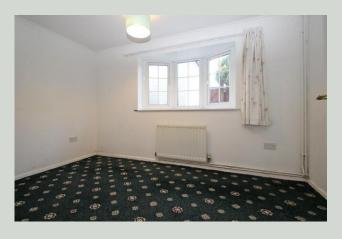

### Bedroom

4.00m x 3.00m 13'1" x 9'10"

Double glazed Bow window to rear aspect. Radiator.

### Bedroom

3.80m x 2.30m 12'6" x 7'7"

Double glazed Bow window to rear aspect. Radiator.