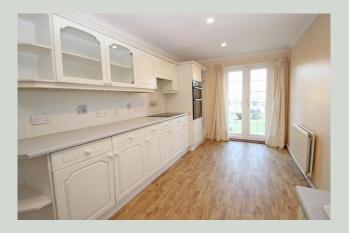

### Kitchen

5.30m x 2.50m 17'5" x 8'2"

A good selection of matching wall, base and drawer units. Eye-level electric oven and grill. Electric hob. Ceramic sink and drainer. Radiator. Double glazed window and door to side aspect. Space for table and chairs. Arch to: