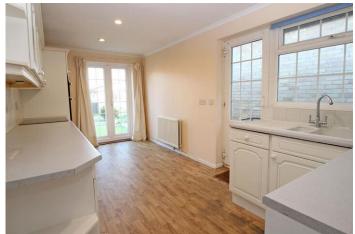

### Kitchen

5.30m x 2.50m 17'5" x 8'2"

A good selection of matching wall, base and drawer units. Eye-level electric oven and grill. Electric hob. Ceramic sink and drainer. Radiator. Double glazed window and door to side aspect. Space for table and chairs. Arch to: