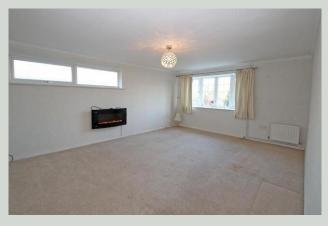

### Lounge

5.30 m x 4.10 m 17'5" x 13'5"

Double glazed bow window to front aspect. Double glazed window to side aspect. Two radiators. Electric fire.