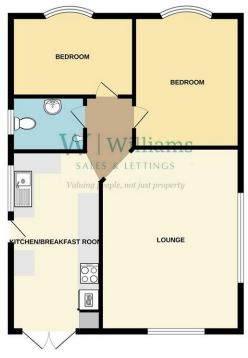

# The accommodation with approximate measurements

### Kitchen

5.30m x 2.50m 17'5" x 8'2"

A good selection of matching wall, base and drawer units. Eye-level electric oven and grill. Electric hob. Ceramic sink and drainer. Radiator. Double glazed window and door to side aspect. Space for table and chairs. Arch to:

### Lounge

5.30 m x 4.10 m 17'5" x 13'5"

Double glazed bow window to front aspect. Double glazed window to side aspect. Two radiators. Electric fire.

### Inner hallway

Loft access. Cupboard housing "Ideal" wall hung boiler. Doors to:

### Bedroom

4.00m x 3.00m 13'1" x 9'10"

Double glazed Bow window to rear aspect. Radiator.

### Bedroom

3.80m x 2.30m 12'6" x 7'7"

Double glazed Bow window to rear aspect. Radiator.

### Wet room

2.20m x 1.60m 7'3" x 5'3"

Double glazed window to side aspect. Heated towel rail. Low level WC. Hand basin. Shower area. Tiled walls.

# St. Edmunds Walk, Wootton Bridge,

GROUND FLOOR 669 sq.ft. (62.2 sq.m.) approx.