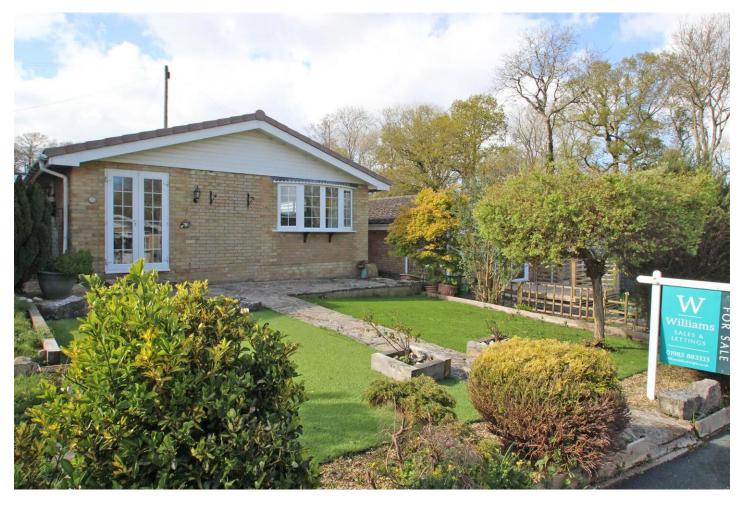

St. Edmunds Walk, Wootton Bridge, PO33 4JB

£225,000 Freehold

Situated in a quiet position within the village of Wootton Bridge. Offering two bedrooms good size lounge and kitchen/diner. Manageable garden and garage. Offered as CHAIN FREE. EPC "C"

## St. Edmunds Walk, Wootton Bridge,

2 bedroom detached bungalow
In need of modernisation
Easily maintained garden
Garage
CHAIN FREE

### Outside

Rear: Decked for easy maintenance. Gate to

garage.

Garage: Up and over door

Front: Astro turf.

Additional Information

Council tax band "C"

EPC: "C"