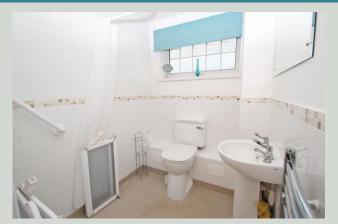

### Wet room

2.20m x 1.60m 7'3" x 5'3"

Double glazed window to side aspect. Heated towel rail. Low level WC. Hand basin. Shower area. Tiled walls.