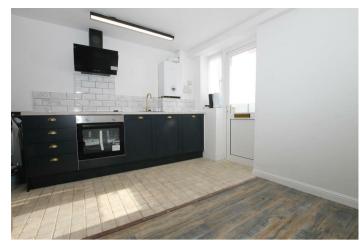

## **46 SOUTH STREET**, PO38 1NG

£975

SEAVIEWS!! RECENTLY RENOVATED!! This 2 bedroom cottage sits overlooking the Sea. Comprising of 2 double bedrooms, a modern kitchen and shower room and benefiting from a refurb in the past few months it really is a must see. Viewings by appointment only.