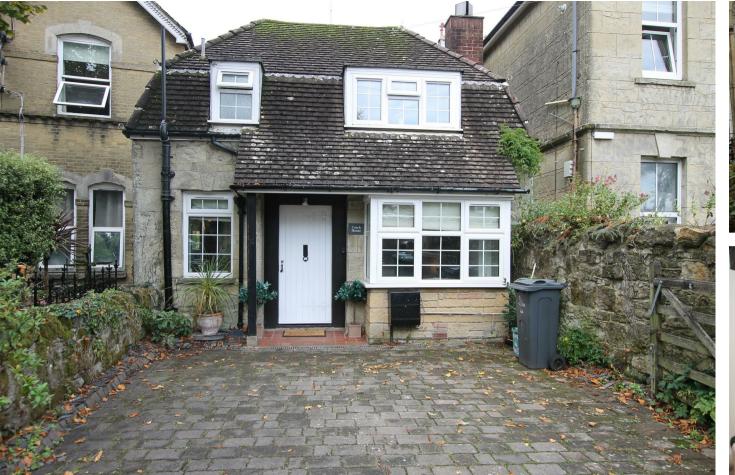

## 14 PROSPECT ROAD , PO37 6AE

£895

This Charmin stone cottage is situated close to Shanklin old town, transport links around the island and beaches.

Available for a 6 month winter let and comprising of 2 bedrooms, a modern bathroom, kitchen, dining area and living room its a must see.

The property comes FULLY FURNISHED and is available for a 6 MONTH WINTER LET from 01st October 2024.

Call 01983 883333 today to book a viewing and avoid disappointment...