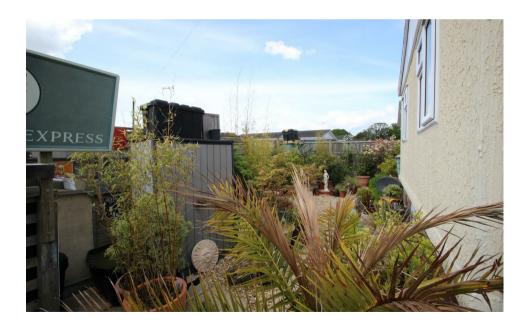

#### Outside

Easily maintained wrap around garden mainly laid to gravel for pot display.