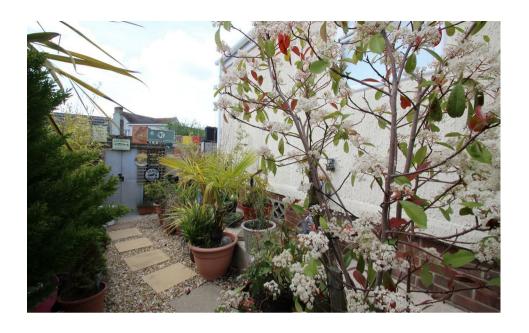

#### Outside

Easily maintained wrap around garden mainly laid to gravel for pot display.