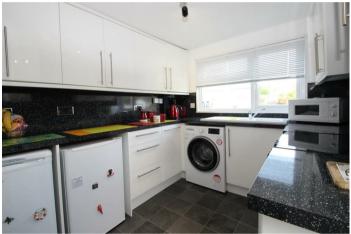

#### Kitchen 11'10" x 8'1"

Double glazed window to front aspect. Double glazed door to side aspect. Fully fitted kitchen with matching white high shine units, incorporating wall, base and drawer units. White sink and drainer with mixer tap. Space for fridge and freezer. Space for washing machine. Freestanding gas cooker with extractor over. Larder cupboard. Door to