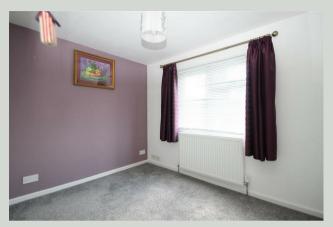

#### Bedroom 9'4" x 10'0"

Double glazed window to rear aspect. Radiator. Built in wardrobe.

#### Bedroom 9'4" x 17'11"

Double glazed window to rear aspect. Radiator. Built in wardrobe,.