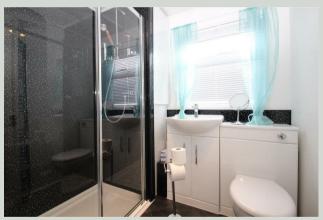

#### Bathroom

Large walk in over sized shower. Low level WC and hand basin with vanity storage. Double glazed window to side aspect. Heated towel rail.