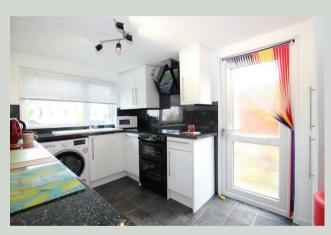

#### Kitchen 11'10" x 8'1"

Double glazed window to front aspect. Double glazed door to side aspect. Fully fitted kitchen with matching white high shine units, incorporating wall, base and drawer units. White sink and drainer with mixer tap. Space for fridge and freezer. Space for washing machine. Freestanding gas cooker with extractor over. Larder cupboard. Door to