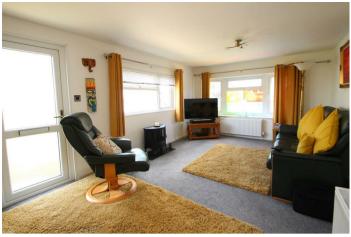

#### Lounge 18'6" x 10'11"

Double glazed bay window to front aspect with feature block design. Double glazed window and door to side aspect. Two radiators. Door to