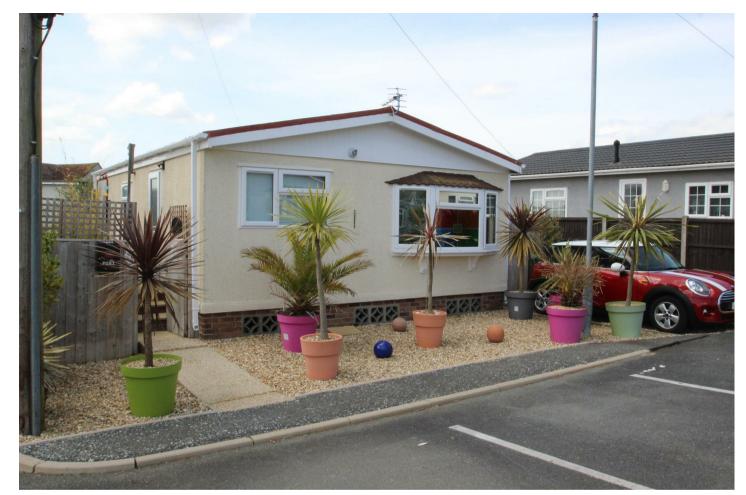

# 36 MEDINA PARK FOLLY LANE WHIPPINGHAM, PO32 6NA

£135,000

A beautifully presented 2 bedroom "Omar Domek 1973" park home situated within the popular site at Whippingham. Upgraded and modernised through out. Just move straight in. Offered as CHAIN FREE. Potential purchasers must be 50 years of age or over.

#### **36 MEDINA PARK FOLLY LANE**

2 bedroom park home • Omar Domek
 1973 • Modernised
 throughout • Parking • Chain Free

#### Outside

Easily maintained wrap around garden mainly laid to gravel for pot display.