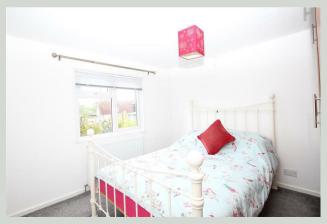

#### Bedroom 9'4" x 10'0"

Double glazed window to rear aspect. Radiator. Built in wardrobe.

#### Bedroom 9'4" x 17'11"

Double glazed window to rear aspect. Radiator. Built in wardrobe,.