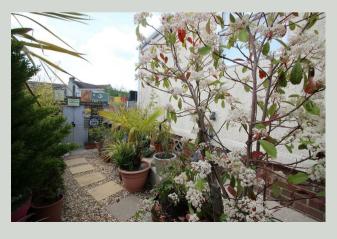

#### Outside

Easily maintained wrap around garden mainly laid to gravel for pot display.