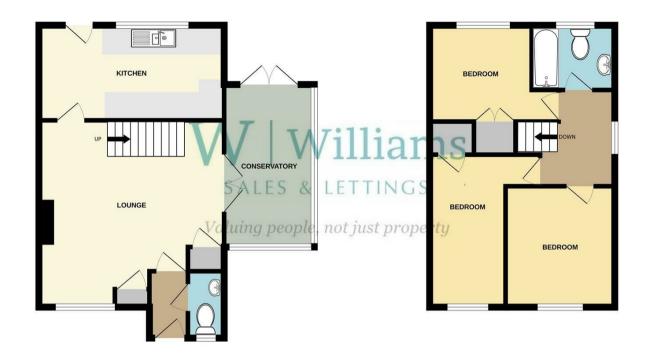

## £215,000 FREEHOLD

COMING SOON. CHAIN FREE. 3 bedroom terraced home with Garage en-block. Gardens and area to side. PLEASE NOTE. This property needs some updating.

W Williams SALES & LETTINGS 1ST FLOOR 379 sq.ft. (35.2 sq.m.) approx.

GROUND FLOOR 498 sq.ft. (46.3 sq.m.) approx.

Please note that Wootton Estates recommend 3rd party service providers based on our experience of their high service levels. We may receive a commission payment from them for your recommendation.

TOTAL FLOOR AREA: 877 sq.ft. (81.5 sq.m.) approx. Whist every attempt has been made to ensure the accuracy of the floorplan contained here, measurements of doors, windows, rooms and any other tiems are approximate and no responsibility is taken for any error, omission or mis-statement. This plan is for illustrative purposes only and should be used as such by any prospective purchaser. The services, systems and appliances shown have not been tested and no guarantee as to their operability or efficiency can be given. Made with Metopic & 2020.