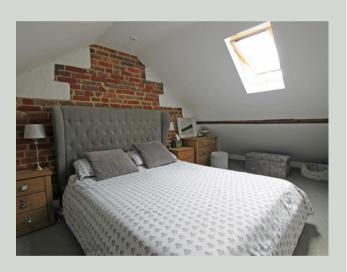

#### Double Bedroom 13'7" x 9'2"

Top bedroom which is in the eaves of the property . Velux window. Decorative brick wall. radiator