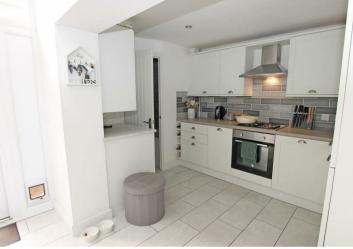

#### Kitchen

Shaker style neutral kitchen unit with low and high units. Built in oven, hob and extractor. Built in fridge/freezer. Glow worm combi - boiler. Space for washing machine.

Door leading to family bathroom