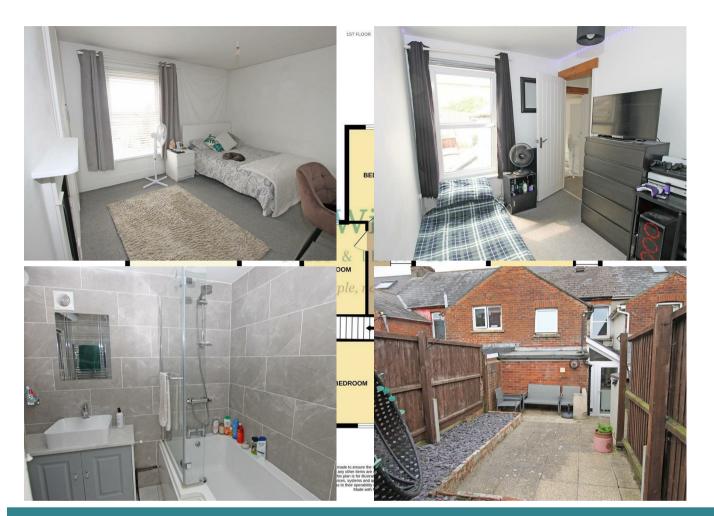

### Double Bedroom 11'2" x 10'8"

Window overlooking front of the property. Built in wardrobe, Feature fireplace.

# Single Bedroom 6'11" x 9'9"

Window to back of the property. Radiator, built in

wardrobe.

## Single Bedroom 7'1" x 9'2"

Step down into the bedroom, window overlooking the back of the property, radiator.

#### Double Bedroom 13'7" x 9'2"

Top bedroom which is in the eaves of the property . Velux window. Decorative brick wall. radiator

#### Bathroom

Toilet, sink and bath with shower over. Heated towel rail.

#### Outside

Door from kitchen leading

To outside courtyard area which is a great area for those warmer days. Side gate access to allocated off road parking space for one car.