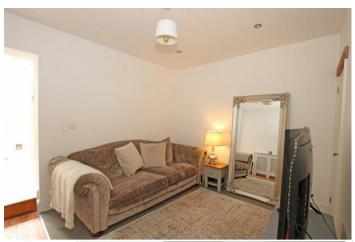

# Lounge 10'0" x9'1"

Bay window to front of the property, wooden flooring throughout with feature fireplace.