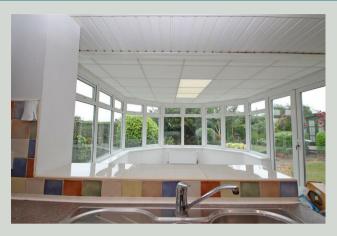

#### Conservatory 13'9" max x 10'5" max

Double glazed doors to rear garden. Radiator.