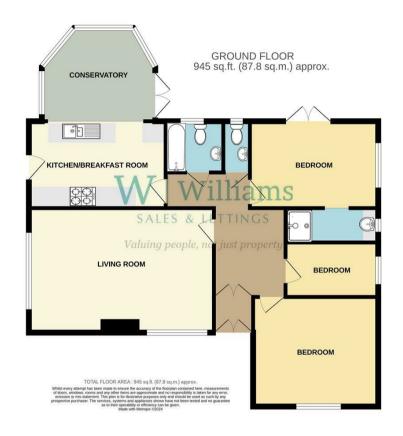

#### **56 CAWS AVENUE**

 3 Bedroom detached bungalow • Garage and Driveway • Beautiful, manageable garden • Offered CHAIN FREE

Please note: This property is currently having a light refurbishment (painting. decorating, carpets, new boiler, electric consumer unit) hence the lack of internal photos. Potential purchasers are welcome to view whilst this is happening.

#### **Porch**

Enclosed Porch with double glazed door and side panel to hallway

#### Hallway

Radiator. 2 x large storage cupboards.

#### Lounge 18'0" x 12'7"

Large double aspect lounge. Radiators. Gas fireplace. Serving hatch to kitchen.

#### Open plan kitchen - Conservatory

#### Kitchen 13'9" x 8'2"

Range of floor and wall units with tiled splash back. NEW wall mounted Vaillant boiler. Elec hob. Mid level cooker (being replaced). Space for fridge freezer and dishwasher. Side door. Open to

#### Conservatory 13'9" max x 10'5" max

Double glazed doors to rear garden. Radiator.

#### Bedroom en-suite 13'9" x 8'10"

Large patio doors to rear garden. Radiator.

#### En-suite

Obscured double glazed window. Basin. Large shower cubicle.

#### Bedroom 12'5" x 10'9"

Double glazed window to front. Radiator.

#### Bedroom 9'10" x 5'6"

Double glazed window. Radiator.

#### Bathroom

Obscured double glazed window. Bath. Basin. Basin. Towel rail and radiator.

#### Separate WC

Obscured double glazed window. Basin. W.C. Tiled.

#### Garden

Beautiful manicured garden. Meandering paths. Patio. Summerhouse.

Side access to both sides. Rear access to garage.

Freehold

Council Tax: Band D

Chain Free