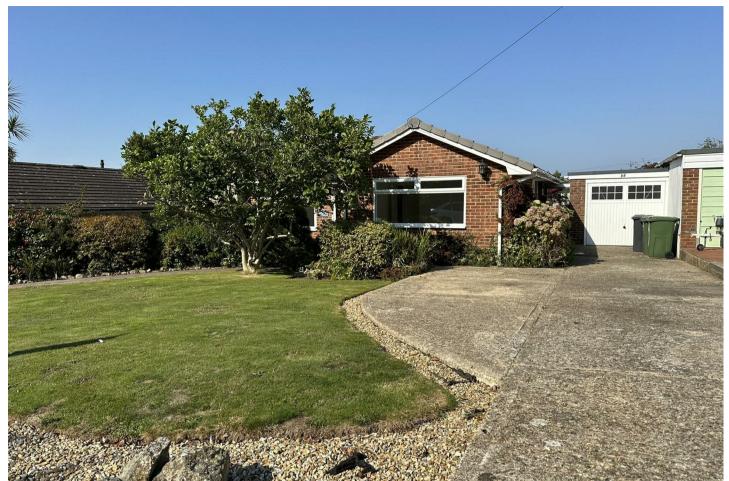

# **56 CAWS AVENUE**, PO34 5JX

£450,000 FREEHOLD

A good size 3 bedroom detached bungalow that is currently undergoing a light refurbishment. Located in a very sought-after location. En-suite master bedroom. Fabulous, but manageable garden. Garage. Offered CHAIN FREE

#### **56 CAWS AVENUE**

 3 Bedroom detached bungalow • Garage and Driveway • Beautiful, manageable garden • Offered CHAIN FREE

Please note: This property is currently having a light refurbishment (painting. decorating, carpets, new boiler, electric consumer unit) hence the lack of internal photos. Potential purchasers are welcome to view whilst this is happening.

#### Garden

Beautiful manicured garden. Meandering paths. Patio. Summerhouse.

Side access to both sides. Rear access to garage.

Freehold

Council Tax: Band D

Chain Free