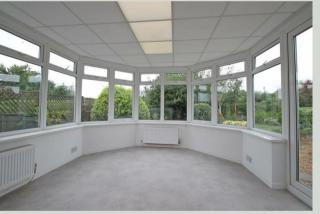

#### Bedroom en-suite 13'9" x 8'10"

Large patio doors to rear garden. Radiator.