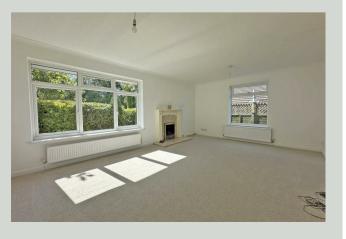

#### Lounge 18'0" x 12'7"

Large double aspect lounge. Radiators. Gas fireplace. Serving hatch to kitchen.