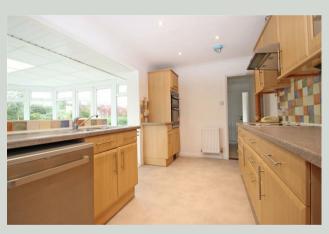

#### Kitchen 13'9" x 8'2"

Range of floor and wall units with tiled splash back. NEW wall mounted Vaillant boiler. Elec hob. Mid level cooker (being replaced). Space for fridge freezer and dishwasher. Side door. Open to