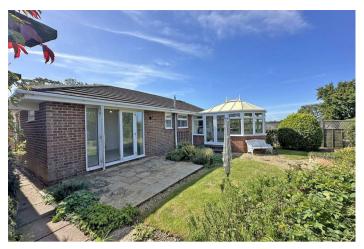

#### Open plan kitchen - Conservatory

#### Conservatory 13'9" max x 10'5" max

Double glazed doors to rear garden. Radiator.

#### Bedroom en-suite 13'9" x 8'10"

Large patio doors to rear garden. Radiator.

#### Garden

Beautiful manicured garden. Meandering paths. Patio. Summerhouse.

Side access to both sides. Rear access to garage.

Freehold

Council Tax: Band D

Chain Free