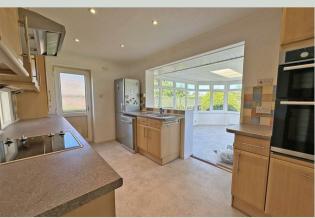

#### Open plan kitchen - Conservatory

#### Kitchen 13'9" x 8'2"

Range of floor and wall units with tiled splash back. NEW wall mounted Vaillant boiler. Elec hob. Mid level cooker (being replaced). Space for fridge freezer and dishwasher. Side door. Open to

#### Conservatory 13'9" max x 10'5" max

Double glazed doors to rear garden. Radiator.