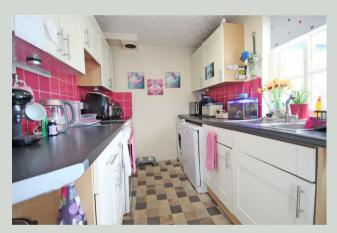

Kitchen 3.63 x 2.24 (11'10" x 7'4")

Fitted with matching wall, base and drawer units. Space for free standing cooker. Stainless steel sink and drainer with mixer tap. Space for fridge and washing machine. Double glazed window to side aspect. Radiator. Door to