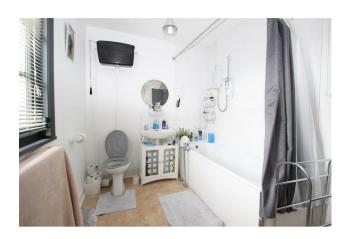

Bathroom 3.54 x 2.15 (11'7" x 7'0")

Bath with shower over. WC. Hand basin. Radiator. Window to rear aspect.

Outside

REAR: good size garden mainly laid to lawn with mature shrubs and trees. Decking. Patio area. Gate to front side aspect.