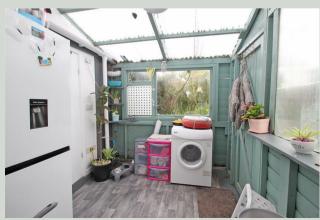

Utility room 2.67 x 2.24 (8'9" x 7'4")

Space for utilities. Door to garden. Door to:

Wet room 1.23 x 2,39 (4'0" x 6'6",127'11" )

Tiled walls. Shower area. Low level WC. Hand basin. Electric wall heater.

Stairs to first floor