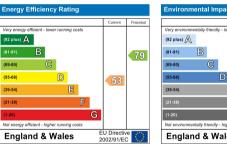

FRONT: Steps to front entrance. Mainly laid to lawn.

Additional information

Council tax: Band "B"

EPC: "E"