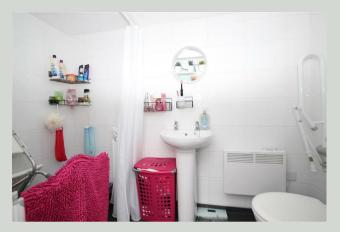

Utility room 2.67 x 2.24 (8'9" x 7'4")

Space for utilities. Door to garden. Door to:

Wet room 1.23 x 2,39 (4'0" x 6'6",127'11" )

Tiled walls. Shower area. Low level WC. Hand basin. Electric wall heater.

Stairs to first floor

Bathroom 3.54 x 2.15 (11'7" x 7'0")

Bath with shower over. WC. Hand basin. Radiator. Window to rear aspect.

Outside

REAR: good size garden mainly laid to lawn with mature shrubs and trees. Decking. Patio area. Gate to front side aspect.