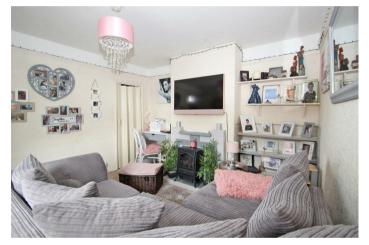

Lounge 3.52 x 3.52 (11'6" x 11'6")

Double glazed window to front aspect. Radiator.

Dining room 3.26 x 3.49 (10'8" x 11'5")

Double glazed window to side aspect. Under stairs cupboard with electric meter and consumer unit. . Radiator. Door to: