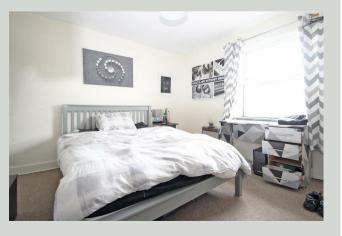

Bedroom 3.55 x 3.55 (11'7" x 11'7" )

Double glazed window to front aspect. Radiator. Built in cupboard with wall hung boiler.

Bedroom 3.54 x 3.29 (11'7" x 10'9")

Double glazed window to side aspect. Radiator.