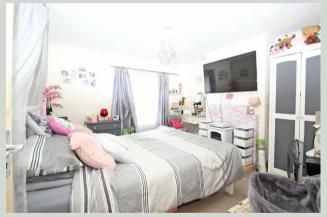

Bedroom 3.55 x 3.55 (11'7" x 11'7" )

Double glazed window to front aspect. Radiator. Built in cupboard with wall hung boiler.

Bedroom 3.54 x 3.29 (11'7" x 10'9")

Double glazed window to side aspect. Radiator.