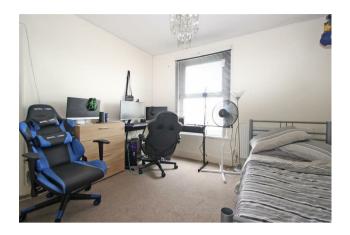

Bedroom 3.55 x 3.55 (11'7" x 11'7" )

Double glazed window to front aspect. Radiator. Built in cupboard with wall hung boiler.

Bedroom 3.54 x 3.29 (11'7" x 10'9")

Double glazed window to side aspect. Radiator.