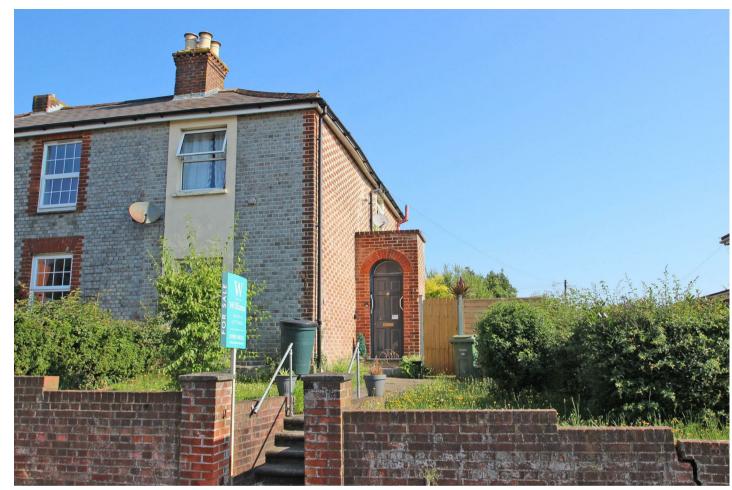

30 HIGH STREET WOOTTON BRIDGE, PO33 4LU

£210,000 FREEHOLD

This charming 2-bedroom cottage is located in the heart of Wootton Bridge, Ryde. Situated on the High Street, this end terrace house is a true gem waiting to be discovered. Good size rooms and a mature good size garden enhance it further. Offerd as CHAIN FREE.

## 30 HIGH STREET

2 bedroom cottage
 Village location
 2 reception rooms
 2 Bathrooms
 CHAIN
 FREE

The accommodation with approximate measurements co

Door to

Hallway

Stairs to first floor. Gas meter. Doors to:

FRONT: Steps to front entrance. Mainly laid to lawn.

Additional information

Council tax: Band "B"

EPC: "E"