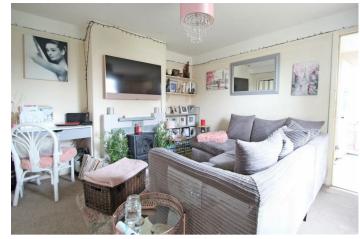

Lounge 3.52 x 3.52 (11'6" x 11'6")

Double glazed window to front aspect. Radiator.

Dining room 3.26 x 3.49 (10'8" x 11'5")

Double glazed window to side aspect. Under stairs cupboard with electric meter and consumer unit. . Radiator. Door to: