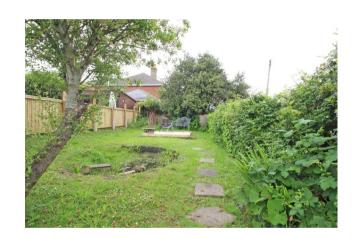

Bathroom 3.54 x 2.15 (11'7" x 7'0")

Bath with shower over. WC. Hand basin. Radiator. Window to rear aspect.

Outside

REAR: good size garden mainly laid to lawn with mature shrubs and trees. Decking. Patio area. Gate to front side aspect.

FRONT: Steps to front entrance. Mainly laid to lawn.

Additional information

Council tax: Band "B"

EPC: "E"