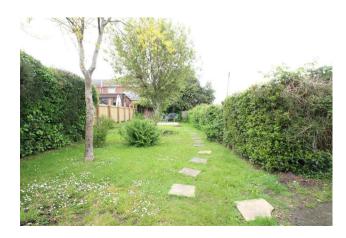

Bathroom 3.54 x 2.15 (11'7" x 7'0")

Bath with shower over. WC. Hand basin. Radiator. Window to rear aspect.

Outside

REAR: good size garden mainly laid to lawn with mature shrubs and trees. Decking. Patio area. Gate to front side aspect.

FRONT: Steps to front entrance. Mainly laid to lawn.

Additional information

Council tax: Band "B"

EPC: "E"