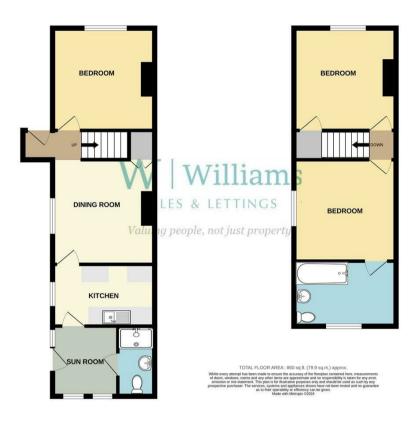

## 30 HIGH STREET

2 bedroom cottage
 Village location
 2 reception rooms
 2 Bathrooms
 CHAIN
 FREE

The accommodation with approximate measurements co

Door to

Hallway

Stairs to first floor. Gas meter. Doors to:

Lounge 3.52 x 3.52 (11'6" x 11'6")

Double glazed window to front aspect. Radiator.

Dining room 3.26 x 3.49 (10'8" x 11'5")

Double glazed window to side aspect. Under stairs cupboard with electric meter and consumer unit. . Radiator. Door to:

Kitchen 3.63 x 2.24 (11'10" x 7'4")

Fitted with matching wall, base and drawer units. Space for free standing cooker. Stainless steel sink and drainer with mixer tap. Space for fridge and washing machine. Double glazed window to side aspect. Radiator. Door to

Utility room 2.67 x 2.24 (8'9" x 7'4")

Space for utilities. Door to garden. Door to:

Wet room 1.23 x 2,39 (4'0" x 6'6",127'11" )

Tiled walls. Shower area. Low level WC. Hand basin. Electric wall heater.

Stairs to first floor

Bedroom 3.55 x 3.55 (11'7" x 11'7" )

Double glazed window to front aspect. Radiator. Built in cupboard with wall hung boiler.

Bedroom 3.54 x 3.29 (11'7" x 10'9")

Double glazed window to side aspect. Radiator.

Bathroom 3.54 x 2.15 (11'7" x 7'0")

Bath with shower over. WC. Hand basin. Radiator. Window to rear aspect.

Outside

REAR: good size garden mainly laid to lawn with mature shrubs and trees. Decking. Patio area. Gate to front side aspect.

## 30 HIGH STREET

GROUND FLOOR 1ST FLOOR 479 sq.ft. (44.5 sq.m.) approx. 381 sq.ft. (35.4 sq.m.) approx.