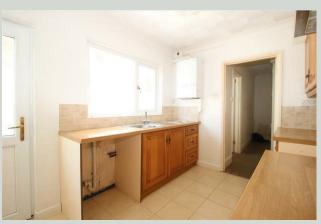

#### Kitchen 3.44 x 2.53 (11'3" x 8'3")

A selection of wall, base and drawer units. Space for cooker with extractor over. Space for washing machine and fridge/ freezer. Sink and drainer. Wall hung Vaillant boiler. Double glazed window and door to rear aspect.