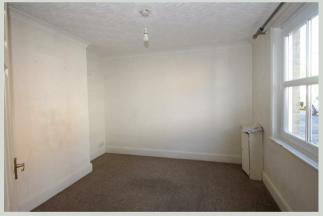

#### Bedroom 2.68 x 3.36 (8'9" x 11'0")

Double glazed window to rear aspect. Radiator. Feature original fire place.

#### Bedroom 3.36 x 4.26; (11'0" x 13'11";)

Double glazed window to front aspect. Radiator. Original fire place.