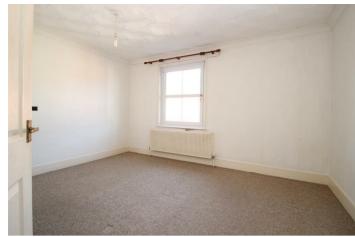

#### Bedroom 2.68 x 3.36 (8'9" x 11'0")

Double glazed window to rear aspect. Radiator. Feature original fire place.

#### Bedroom 3.36 x 4.26; (11'0" x 13'11";)

Double glazed window to front aspect. Radiator. Original fire place.