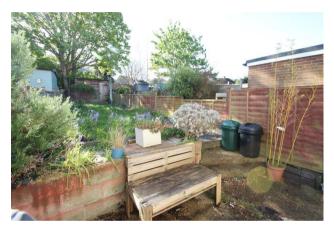

3.44 x 2.53 (11'3" x 8'3")

A selection of wall, base and drawer units. Space for cooker with extractor over. Space for washing machine and fridge/ freezer. Sink and drainer. Wall hung Vaillant boiler. Double glazed window and door to rear aspect.

#### Stairs to first floor

Doors to:

#### Bathroom 3.36 x 2.43 (11'0" x 7'11" )

Large walk in shower. Bath. Hand basin. Low level WC. Heated towel rail. Tiled walls and flooring.

#### Bedroom 2.68 x 3.36 (8'9" x 11'0")

Double glazed window to rear aspect. Radiator. Feature original fire place.

#### Bedroom 3.36 x 4.26; (11'0" x 13'11";)

Double glazed window to front aspect. Radiator. Original fire place.

#### Outside

Rear: Fully enclosed. Mainly laid to lawn. Patio area.

#### Additional information

Council tax band: "B"

EPC: "D"









### 23 MELBOURNE STREET













## W | Williams

SALES & LETTINGS

Williams Estate Agents 41 High Street Wootton Bridge Isle Of Wight PO33 4LU 01983 883333 sales@williamsisleofwight.co.uk lettings@williamsisleofwight.co.uk www.williamsisleofwight.co.uk

Agents Note: Whilst every care has been taken to prepare these particulars, they are for guidance purposes only. All measurements are approximate and are for general guidance purposes only and whilst every care has been taken to ensure their accuracy, they should not be relied upon and potential buyers/tenants are advised to recheck the measurements