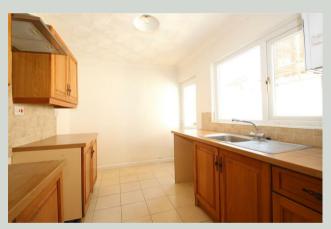

#### Kitchen 3.44 x 2.53 (11'3" x 8'3")

A selection of wall, base and drawer units. Space for cooker with extractor over. Space for washing machine and fridge/ freezer. Sink and drainer. Wall hung Vaillant boiler. Double glazed window and door to rear aspect.