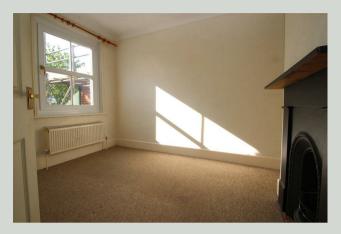

#### Lounge 3.36 x 3.27 (11'0" x 10'8")

Double glazed window to front aspect. Radiator. Electric and gas meters.

#### Bedroom 3.36 x 4.26; (11'0" x 13'11";)

Double glazed window to front aspect. Radiator. Original fire place.