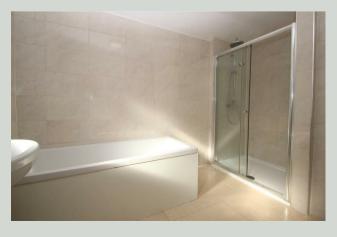

#### Bathroom 3.36 x 2.43 (11'0" x 7'11" )

Large walk in shower. Bath. Hand basin. Low level WC. Heated towel rail. Tiled walls and flooring.