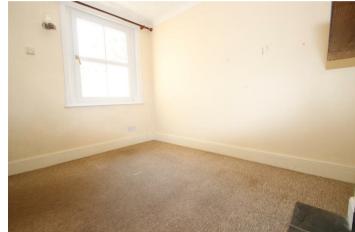

#### Bedroom 2.68 x 3.36 (8'9" x 11'0")

Double glazed window to rear aspect. Radiator. Feature original fire place.

#### Bedroom 3.36 x 4.26; (11'0" x 13'11";)

Double glazed window to front aspect. Radiator. Original fire place.