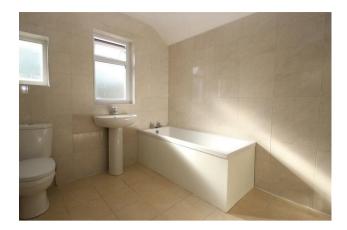

#### Bathroom 3.36 x 2.43 (11'0" x 7'11" )

Large walk in shower. Bath. Hand basin. Low level WC. Heated towel rail. Tiled walls and flooring.