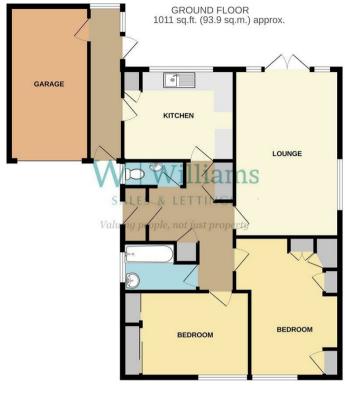

## The accommodation with approximate measurements co

Double glazed door and side panel to Porch. Single glazed door to:

#### Hallway

Storage cupboard housing electrics. Loft access. Further large storage cupboard. Radiator.

Separate W.C

Obscured double glazed window. W.C. Basin. Radiator.

#### Kitchen/ Breakfast Room 11'5" x 9'2"

Double glazed windows to front. A range of wall and floor kitchen units with tiled splash back. Breakfast bar. Space for cooker. Space for washing machine. Stainless steel sink and drainer. Storage cupboard containing Glow Worm boiler. Side door to passage way leading to front and rear gardens and garage.

#### Lounge 18'4" x 12'1"

Double glazed patio doors to rear garden. Double glazed window to side. Radiator.

#### Bathroom

Obscured double glazed window. Bath with electric shower. Basin. Radiator.

#### Bedroom 14'5" x 10'2"in

Obscured double glazed window to front. Radiator. Large built in furniture.

#### Bedroom 11'1" + wardrobes x 9'6"

Double glazed window to front. Radiator. Large built in wardrobes.

#### Outside

Front

Large bloc paved driveway. Low maintenance shingled garden area. Side access to rear. Internal enclosed side access to garage and rear.

#### Garage

Up and over garage door. Power and light.

Rear.

Low maintenance garden. Good size decking leading from lounge doors.

Chain Free

EPC: D

Monkey Haven -

Primate Rescue Centre

PARKHURST

TOTAL FLOOR AREA: 1011 sq.ft. (93.9 sq.m.) approx.

White every attempt has been made to ensure the eccuracy of the Boorpian contained here, measurements of doors, window, rooms and un yelder them are approximate and not engageshably is battern for any error. In the contract of the state of