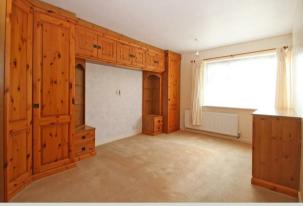

#### Bedroom 14'5" x 10'2"in

Obscured double glazed window to front. Radiator. Large built in furniture.

#### Bedroom 11'1" + wardrobes x 9'6"

Double glazed window to front. Radiator. Large built in wardrobes.