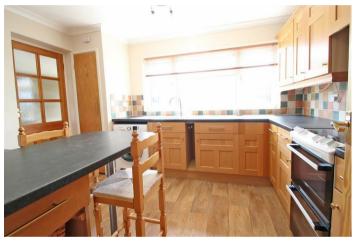

#### Kitchen/ Breakfast Room 11'5" x 9'2"

Double glazed windows to front. A range of wall and floor kitchen units with tiled splash back. Breakfast bar. Space for cooker. Space for washing machine. Stainless steel sink and drainer. Storage cupboard containing Glow Worm boiler. Side door to passage way leading to front and rear gardens and garage.