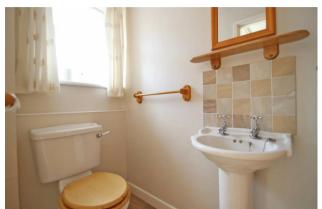

#### Hallway

Storage cupboard housing electrics. Loft access. Further large storage cupboard. Radiator.

Separate W.C

Obscured double glazed window. W.C. Basin. Radiator.