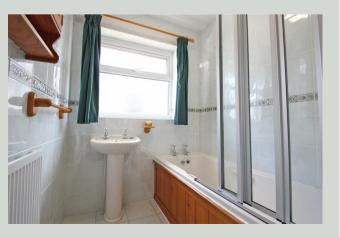

#### Bathroom

Obscured double glazed window. Bath with electric shower. Basin. Radiator.