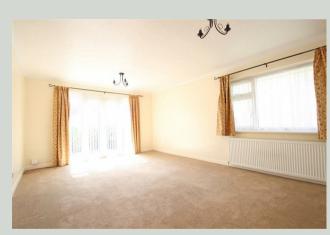

#### Lounge 18'4" x 12'1"

Double glazed patio doors to rear garden. Double glazed window to side. Radiator.