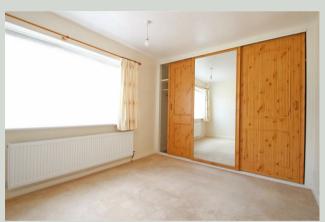

#### Bedroom 11'1" + wardrobes x 9'6"

Double glazed window to front. Radiator. Large built in wardrobes.