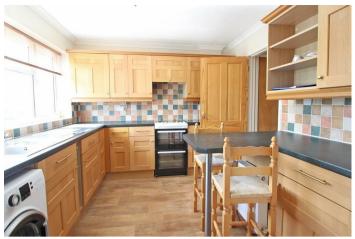

#### Kitchen/ Breakfast Room 11'5" x 9'2"

Double glazed windows to front. A range of wall and floor kitchen units with tiled splash back. Breakfast bar. Space for cooker. Space for washing machine. Stainless steel sink and drainer. Storage cupboard containing Glow Worm boiler. Side door to passage way leading to front and rear gardens and garage.