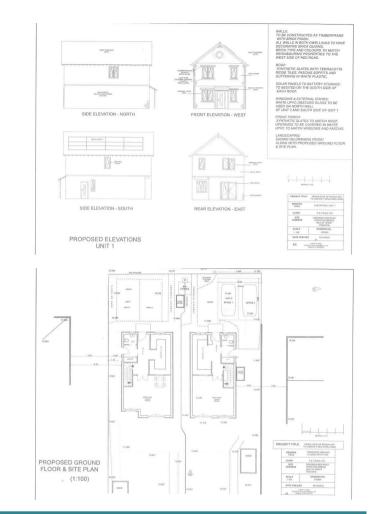

## CRESSIDA, RED ROAD WOOTTON BRIDGE, PO33 4PQ

## £165,000 FREEHOLD

PLOT 1 (right hand side ) £175,000. PLOT 2 (Left hand side) £165,000. A rare opportunity to buy a building Plot within walking distance of the village hub, busses and Picturesque Wootton Creek.