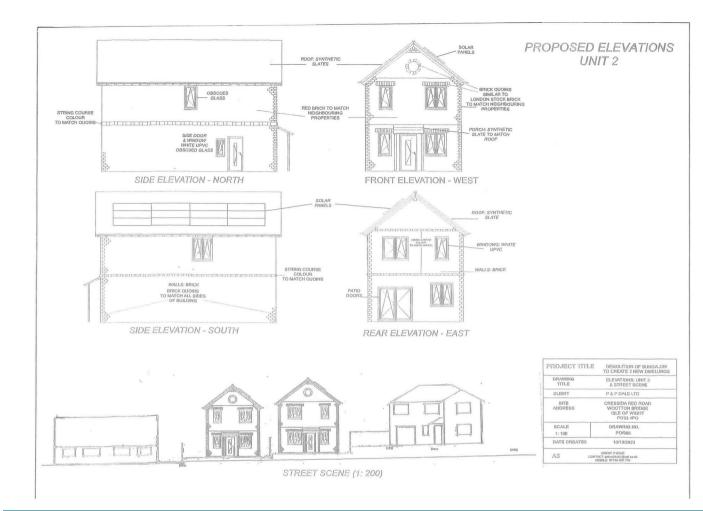

## CRESSIDA, RED ROAD WOOTTON BRIDGE, PO33 4PQ

## £165,000 FREEHOLD

PLOT 1 (right hand side ) £175,000. PLOT 2 (Left hand side) £165,000. A rare opportunity to buy a building Plot within walking distance of the village hub, busses and Picturesque Wootton Creek.