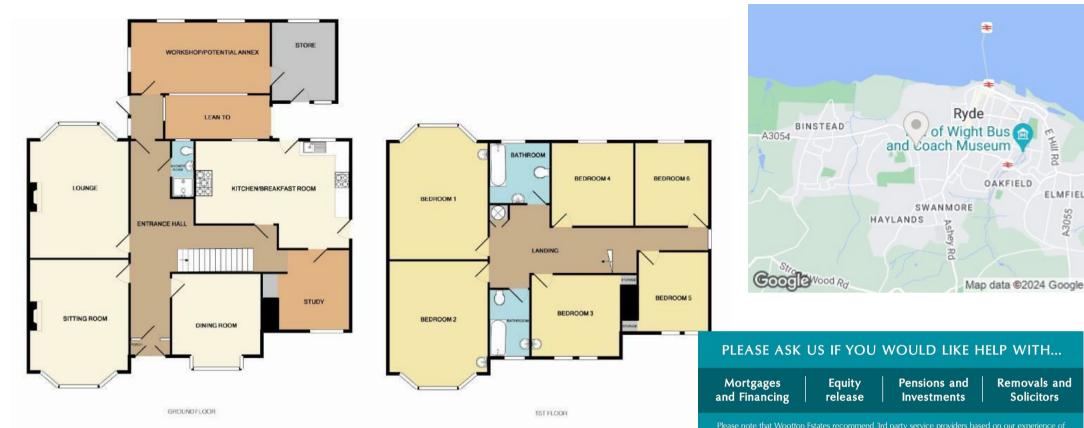

## 34 PELLHURST ROAD , PO33 3BW

## £450,000 FREEHOLD

In need of substantial modernisation is this 6 Bedroom period property. PLEASE NOTE only clients who are able to proceed to purchase immediately are invited to view.

W | Williams SALES & LETTINGS