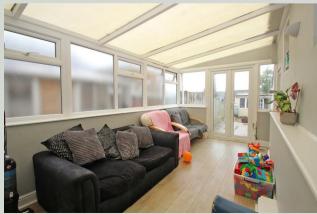

Sun Room 5.15 x 2.34 (16'10" x 7'8") Double glazed with door to garden. Open to:

## Play room 2.41 x 2.21 (7'10" x 7'3")

Double glazed window to rear aspect.

Stairs to first floor Radiator. Stairs to second floor. Doors to:

Bedroom 3.16 x 2.62 (10'4" x 8'7") Double glazed window to rear aspect. Radiator.