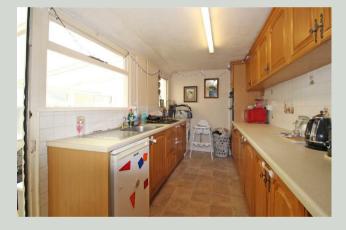

#### Kitchen 4.37 x 2.21 (14'4" x 7'3")

Matching wall, base and drawer units. Fitted gas hob. Fitted electric oven and grill. Space for fridge/ freezer. Sink and drainer. Window to sun room. Loft hatch. Door to: