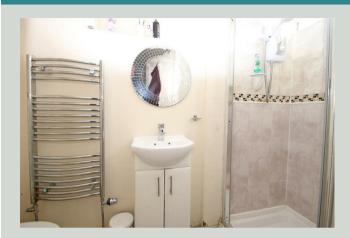

#### Shower room

Windows to both rear and side aspect. Shower cubicle. Hand basin. Low level WC. Heated towel rail.