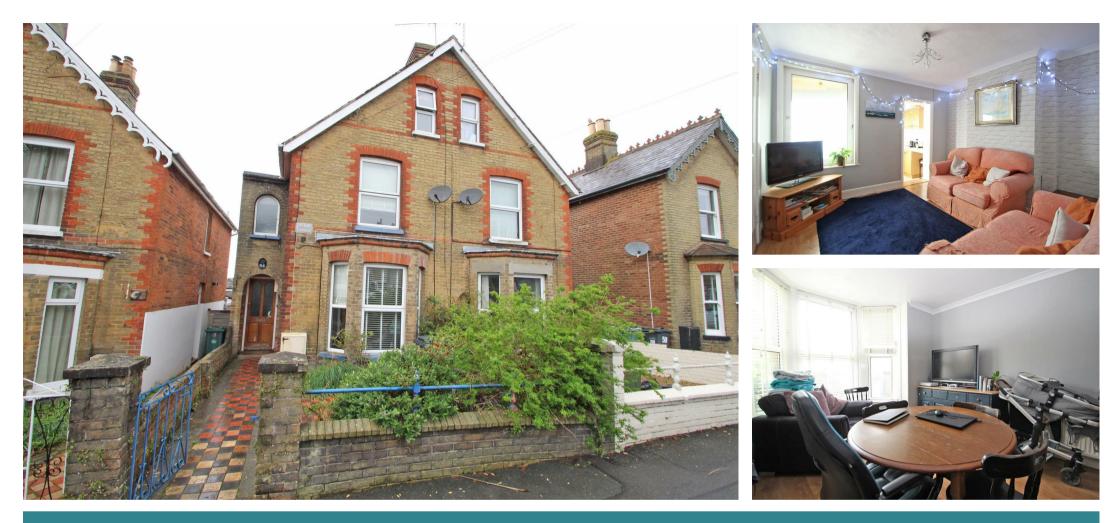

## 54 ADELAIDE GROVE EAST COWES, PO32 6DD

£267,500 FREEHOLD

A 4 bedroom home situated in the heart of East Cowes and boasting a separate living , dining room, a large galley kitchen and a sun room. Verstaile throughout. EPC "E" Offered as CHAIN FREE.

## 54 ADELAIDE GROVE

4 Bedroom Semi Detached
House • Separate Living and Dining room • 2
Bathrooms • Sun Room • Utility
room • Garden and patio area

The accommodation with approximate measurements

Door to: