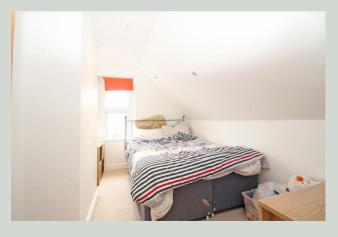

## Play room 2.41 x 2.21 (7'10" x 7'3")

Double glazed window to rear aspect.

Stairs to first floor Radiator. Stairs to second floor. Doors to:

Bedroom 3.16 x 2.62 (10'4" x 8'7") Double glazed window to rear aspect. Radiator.

Bedroom 3.51 x 3.49 (11'6" x 11'5") Double glazed window to front aspect. Radiator.

#### Bathroom

Low level WC. Hand basin. Bath. Heated towel rail. Double glazed windows to front and rear aspects.

Stairs to second floor

Bedroom 3.44 x 2.33 (11'3" x 7'7") Double glazed window to rear aspect. Restricted head height.

#### Bedroom 3.35 x 2.24 (10'11" x 7'4")

Double glazed window to front aspect. Restricted head height.