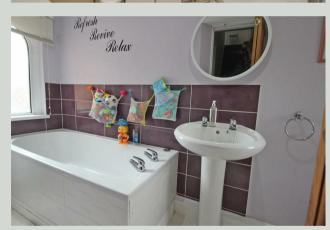

#### Shower room

Windows to both rear and side aspect. Shower cubicle. Hand basin. Low level WC. Heated towel rail.

#### Bathroom

Low level WC. Hand basin. Bath. Heated towel rail. Double glazed windows to front and rear aspects.

Stairs to second floor

Bedroom 3.44 x 2.33 (11'3" x 7'7") Double glazed window to rear aspect. Restricted head height.