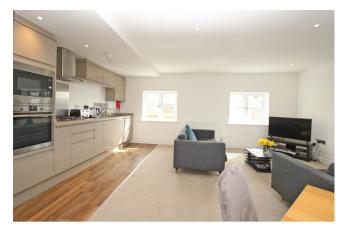

#### Kitchen / Lounge / Diner 17'8" x 18'8"

Dual aspect double glazed windows. Range of modern wall and floor units. Stainless steel basin and drainer. Gas Hob with extractor over. Built in oven and microwave over. Built in fridge/freezer, slimline dishwasher, washing machine. Radiator