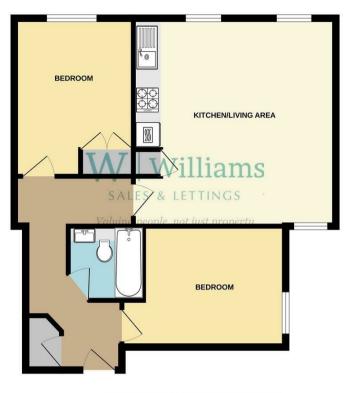

#### Hallway

Storage cupboard housing gas and electric meters. Radiator

#### Kitchen / Lounge / Diner 17'8" x 18'8"

Dual aspect double glazed windows. Range of modern wall and floor units. Stainless steel basin and drainer. Gas Hob with extractor over. Built in oven and microwave over. Built in fridge/freezer, slimline dishwasher, washing machine. Radiator

#### Bedroom 1 8'10" x 13'5" (max)

Double glazed window to rear. Radiator. Built in wardrobe.

#### Bedroom 2 10'5" (min)x 9'10" (max)

Double glazed window to side. Radiator. Built in wardrobe.

#### **Bathroom**

Bath with shower over. Extractor. Toilet. Basin. Towel Rail

#### **GROUND FLOOR**

Whits revery attempt has been made to ensure the accuracy of the floorplan contained here, measurement of doors, sindows, rooms and any other items are approximate and no responsibility is taken for any error, omission or mis-statement. This plan is for illustrative purposes only and should be used as such by any prospective purchaser. The services, systems and appliances shown have not been tested and no guarante to the properties of the p