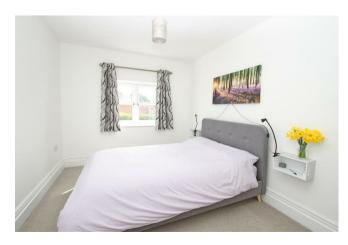

#### Bedroom 1 8'10" x 13'5" (max)

Double glazed window to rear. Radiator. Built in wardrobe.

#### Bedroom 2 10'5" (min)x 9'10" (max)

Double glazed window to side. Radiator. Built in wardrobe.