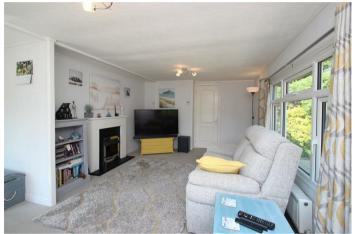

#### Lounge 17'9" x 9'7"

Double glazed bay windows to front aspect. Double glazed window to side aspect. Radiator. Feature fire with modern surround. TV point. Open plan to:

#### Dining area 9'8" x 6'11"

Double glazed bay window to front aspect.

Radiator. Door to: