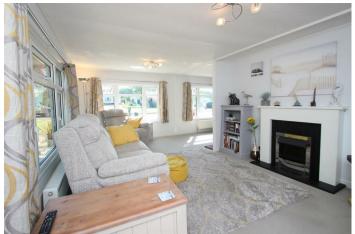

#### Lounge 17'9" x 9'7"

Double glazed bay windows to front aspect. Double glazed window to side aspect. Radiator. Feature fire with modern surround. TV point. Open plan to:

#### Dining area 9'8" x 6'11"

Double glazed bay window to front aspect.

Radiator. Door to: