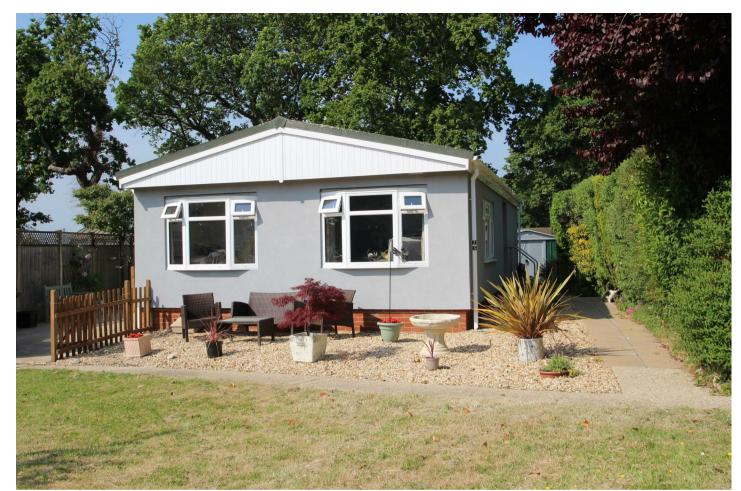

# 23 MEDINA PARK FOLLY LANE, WHIPPINGHAM, PO32 6NE

£145,000 LEASEHOLD

A beautifully presented and modernised park home situated on the FULLY RESIDENTIAL park site for the over 50's at Whippingham. Situated favourably near the copse, open lawn area and a short walk to the River Medina. Private garden and plenty of nearby parking. No dogs allowed on the park.

### 23 MEDINA PARK FOLLY LANE,

• 2 bedroom 36 x 20 Donnington

1979 • Modern and upgraded • Beautifullypresented • Spacious plot • Open outlook

#### Outside

Easily maintained garden. Shed and Greenhouse.