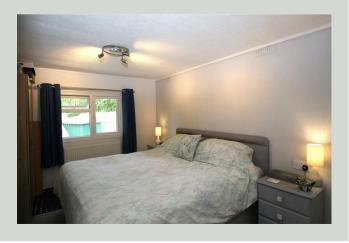

#### Bedroom 12'0" x 9'6"

Double glazed window to rear aspect. Radiator.

#### Bedroom 9'6" x 7'4"

Double glazed window. Radiator.