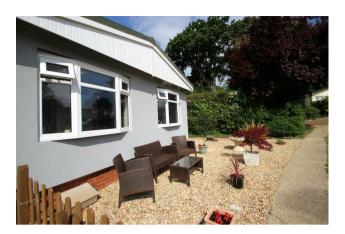

r over. Electric oven. Space for fridge/freezer. Double glazed window and door to rear aspect.

#### Bedroom 12'0" x 9'6"

Double glazed window to rear aspect. Radiator.

#### Bedroom 9'6" x 7'4"

Double glazed window. Radiator.

#### Bathroom 8'5" x 5'4"

Double glazed window. Hand basin with vanity storage. Low level WC. Large walk in shower. Tiled walls. Heated towel rail.

#### Outside

Easily maintained garden. Shed and Greenhouse.

#### Additional information

Tenure: Licence

Mains; Gas and water. Electric is supplied by the park and invoiced.

10% payback on re-sale

Potential purchasers must be over the age of 50.

No dogs allowed on the park.

Fees: Pitch Fee £140.28 per month Sewerage fee: £ 15.14 per month

Environment charge: £11.56 per annum

Make: 36 x 20 Donnington 1979









## 23 MEDINA PARK FOLLY LANE,













## W | Williams

SALES & LETTINGS

Williams Estate Agents 41 High Street Wootton Bridge Isle Of Wight PO33 4LU

01983 883333 sales@williamsisleofwight.co.uk www.williamsisleofwight.co.uk

Agents Note: Whilst every care has been taken to prepare these particulars, they are for guidance purposes only. All measurements are approximate and are for general guidance purposes only and whilst every care has been taken to ensure their accuracy, they should not be relied upon and potential buyers/tenants are advised to recheck the measurements