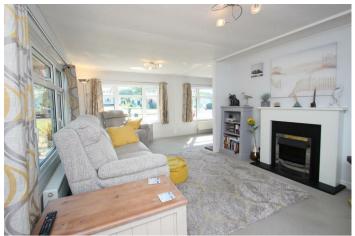

#### Lounge 17'9" x 9'7"

Double glazed bay windows to front aspect. Double glazed window to side aspect. Radiator. Feature fire with modern surround. TV point. Open plan to:

#### Dining area 9'8" x 6'11"

Double glazed bay window to front aspect.

Radiator. Door to: