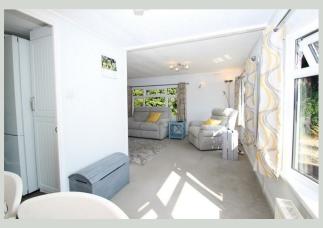

#### Lounge 17'9" x 9'7"

Double glazed bay windows to front aspect. Double glazed window to side aspect. Radiator. Feature fire with modern surround. TV point. Open plan to:

#### Dining area 9'8" x 6'11"

Double glazed bay window to front aspect.

Radiator. Door to: