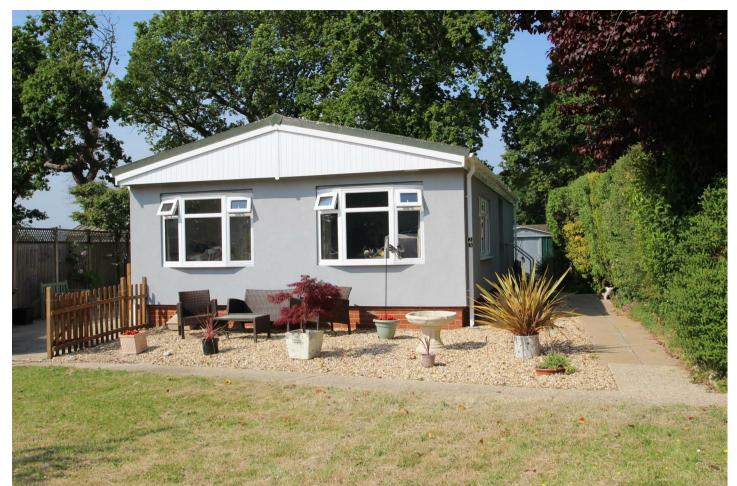

# 23 MEDINA PARK FOLLY LANE, WHIPPINGHAM, PO32 6NE

£147,950 LEASEHOLD

A beautifully presented and modernised park home situated on the FULLY RESIDENTIAL park site for the over 50's at Whippingham. Situated favourably near the copse, open lawn area and a short walk to the River Medina. Private garden and plenty of nearby parking. No dogs allowed on the park.

### 23 MEDINA PARK FOLLY LANE,

• 2 bedroom 36 x 20 Donnington

1979 • Modern and upgraded • Beautifullypresented • Spacious plot • Open outlook

#### Outside

Easily maintained garden. Shed and Greenhouse.