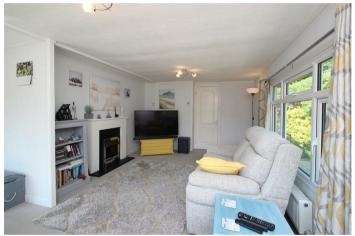

#### Lounge 17'9" x 9'7"

Double glazed bay windows to front aspect. Double glazed window to side aspect. Radiator. Feature fire with modern surround. TV point. Open plan to:

#### Dining area 9'8" x 6'11"

Double glazed bay window to front aspect.

Radiator. Door to: