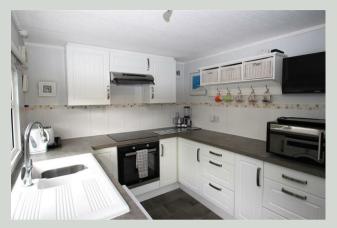

#### Kitchen 12'4" x 7'10"

Fully fitted modern kitchen with matching wall, base and drawer inits. Large larder cupboard. Matching cupboard housing wall hung boiler. White ceramic sink and drainer with mixer tap. Tiled splash back. Space for both dishwasher and washing machine. Induction hob with extractor over. Electric oven. Space for fridge/freezer. Double glazed window and door to rear aspect.