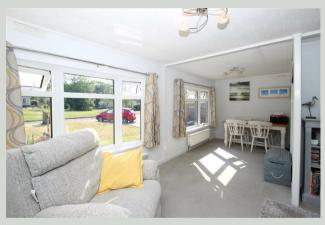

#### Dining area 9'8" x 6'11"

Double glazed bay window to front aspect.

Radiator. Door to: