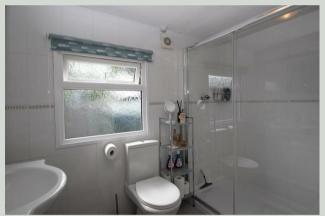

#### Bathroom 8'5" x 5'4"

Double glazed window. Hand basin with vanity storage. Low level WC. Large walk in shower. Tiled walls. Heated towel rail.