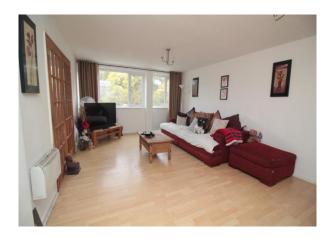

## **Impressive Living Room** 19' 10" x 12' 5" (6.04m x 3.78m)

A really good size room with 2 double glazed windows to the front, wood style laminate flooring, wall mounted electric heater, glass panel double doors to