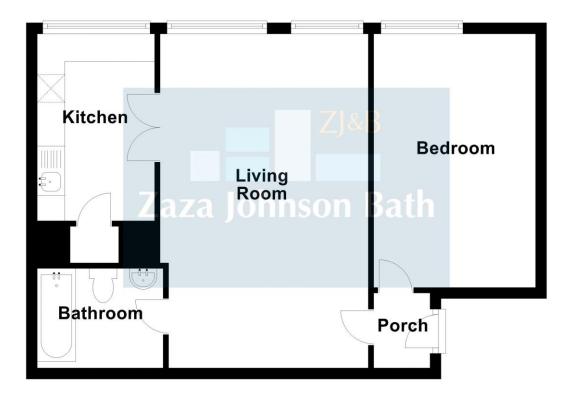

or appliances, double glazed window with pleasant open aspect to the front, useful storage cupboard.

#### **Bedroom** 15' 1" x 9' 8" (4.59m x 2.94m)

A large double bedroom with double glazed window providing fine open aspect.

#### **Bathroom**

Fitted with contemporary white 3 piece suite including bath with electric shower unit over, fully tiled walls around, wash basin, WC.

#### Outside

Coton Manor is situated in well maintained landscaped garden. Residents' Parking.

**Tenure:** Our client advises us that the property is Leasehold. Should you proceed with the purchase of the property, these details must be verified by your solicitor.

**Viewing:** To arrange a viewing call in at our office or telephone **01743 248351** 

#### VACANT POSSESSION UPON COMPLETION

### **Third Floor**



### 14 Coton Manor, Shrewsbury

FLOOR PLAN FOR GUIDANCE ONLY

# Energy performance certificate (EPC)













#### FREE MORTGAGE ADVICE

Whether you are a first time buyer, moving home, buying as an investor or looking to save on your mortgage payments, you will benefit from some **free** no obligation mortgage advice.

To arrange an appointment with Stephen Bath of Bee Mortgages, who is based at our office, call us on **01743 248351** 

Whole of Market, clear and relevant tailored to your individual needs and circumstances.

Your home may be repossessed if you do not keep up repayments on your mortgage