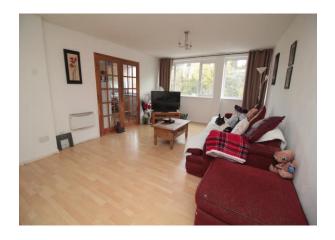

## **Impressive Living Room** 19' 10" x 12' 5" (6.04m x 3.78m)

A really good size room with 2 double glazed windows to the front, wood style laminate flooring, wall mounted electric heater, glass panel double doors to