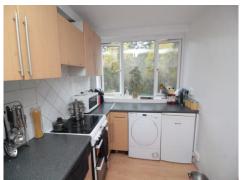

#### **Kitchen** 11' 1" x 7' 0" (3.38m x 2.13m)

Fitted with units to 2 wall areas, laminated work tops, inset sink unit, tiled surround to most work areas, space for appliances, double glazed window with pleasant open aspect to the front, useful storage cupboard.