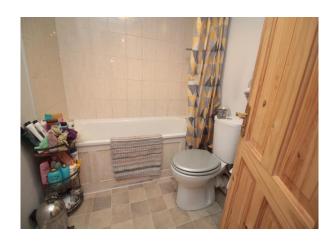

#### **Bathroom**

Fitted with contemporary white 3 piece suite including bath with electric shower unit over, fully tiled walls around, wash basin, WC.