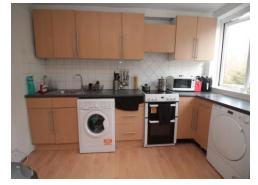

#### **Kitchen** 11' 1" x 7' 0" (3.38m x 2.13m)

Fitted with units to 2 wall areas, laminated work tops, inset sink unit, tiled surround to most work areas, space for appliances, double glazed window with pleasant open aspect to the front, useful storage cupboard.