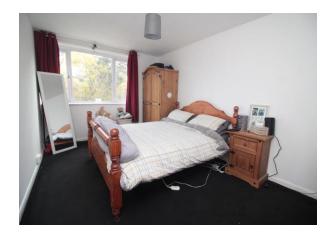

#### **Bedroom** 15' 1" x 9' 8" (4.59m x 2.94m)

A large double bedroom with double glazed window providing fine open aspect.