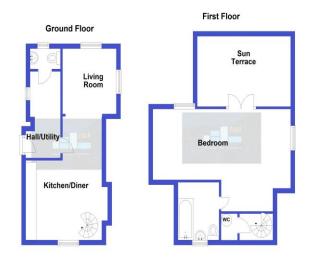

## 11A St. Johns Hill, Shrewsbury, Shropshire, SY1 1JJ

Accommodation includes:

Hall/Utility

Cloakroom/WC

Kitchen/Dining Room 11' 8" x 10' 6" (3.55m x 3.20m)

Living Room 8387' 3" x 5' 10" (2554.49m x 1.78m) plus 6' 3" x 5' 10" (1.90m x 1.78m)

Bathroom

Bedroom 21' 1" x 10' 6" (6.42m x 3.20m) min Sun Terrace 14' 4" x 9' 3" (4.37m x 2.82m)

Council Tax Band C

Monthly Rental Of £795 per calendar month

Deposit (5 Weeks Rent) £923.07

Minimum Term of 12 months

FLOOR PLANS FOR GUIDANCE ONLY