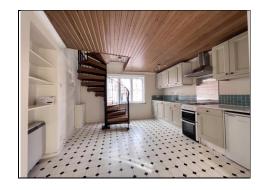

## 11A St. Johns Hill, Shrewsbury, Shropshire, SY1 1JJ

Accommodation includes:

Hall/Utility

Cloakroom/WC

Kitchen/Dining Room 11' 8" x 10' 6" (3.55m x 3.20m)

Living Room 8387' 3" x 5' 10" (2554.49m x 1.78m) plus 6' 3" x 5' 10" (1.90m x 1.78m)