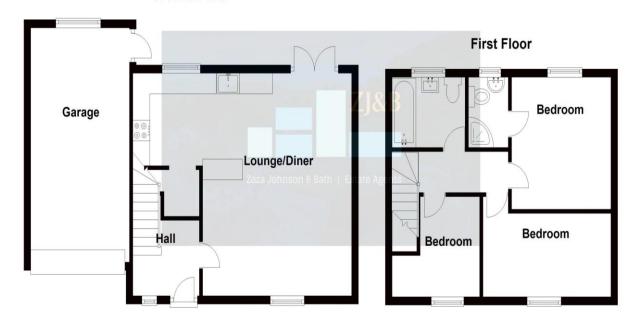

### **Ground Floor**

We accept no responsibility for any mistake or inaccuracy contained within the floorplan. The floorplan is provided as a guide only and should be taken as an illustration only. The measurements, contents and positioning are approximations only and provided as a guidance tooland not an exact replication of the property. Plan produced using PlanUp

Plan produced using PlanUp.

# 37 Orchard Drive, Minsterley, Shrewsbury

# FLOOR PLANS FOR GUIDANCE ONLY

# **Accommodation comprises**

Double glazed entrance door

#### **Entrance Hall**

Ceramic tile flooring, designer radiator, double glazed window to the front, staircase to First Floor Landing.

# Open Plan Living, Dining & Kitchen Area

**Living Area** 17' 8" x 14' 4" (5.38m x 4.37m) Attractive Karndean flooring, 2 radiators, gas fire point, double glazed bow window to the front.

# **Kitchen/Dining Area** 20' 11" x 6' 9" (6.37m x 2.06m)

Ceramic tile flooring, uPVC double glazed French doors lead onto attractive garden. Attractively fitted with solid wood work tops and breakfast bar, excellent range of units, Belfast style ceramic sink, integrated 4 ring gas hob, oven and grill, double glazed window overlooking rear garden, radiator. Spacious Larder Cupboard with ceramic tile floor and access to further under stairs storage cupboard.

# **First Floor Landing**

Access to roof space.

**Bedroom 1** 10' 6" x 9' 6" (3.20m x 2.89m) Radiator, double glazed rear window enjoying open outlook across the village.

#### **En Suite Shower Room**

Fitted with tiled corner shower cubicle, wash basins, WC, chrome towel rail, ceramic tile flooring, extractor, double glazed window.

**Bedroom 2** 12' 4" x 9' 6" (3.76m x 2.89m) Radiator, double glazed window to the front.

**Bedroom 3** 7' 7" x 6' 0" (2.31m x 1.83m) Radiator, double glazed window to the front with views towards the Stipertones in the distance. Folding doors to built in wardrobe.

# **Bathroom** 6' 0" x 5' 7" (1.83m x 1.70m)

Fitted with white 3 piece suite including bath with chrome mixer shower, wash basin WC, chrome towel rail, double glazed window, extractor.

# **Garage** 18' 8" x 9' 6" (5.69m x 2.89m)

Up and over door, concrete floor, power and lighting, gas fired central heating boiler, door to garden.