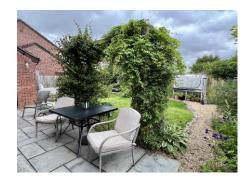

#### Rear Garden

Approached onto a quality stone patio extending the width of the property, the garden beyond is laid to lawn with variety of shrub beds and borders, trees including eating and cooking apple trees and Magnolia tree. The garden is well enclosed by fencing with access to the front from both sides of the property.