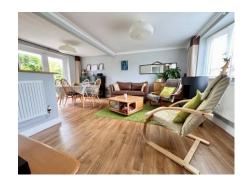

# Open Plan Living, Dining & Kitchen Area

**Living Area** 17' 8" x 14' 4" (5.38m x 4.37m) Attractive Karndean flooring, 2 radiators, gas fire point, double glazed bow window to the front.