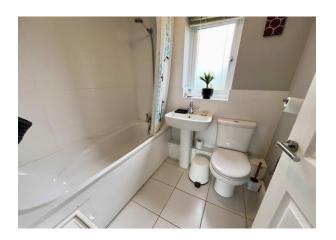

# **Bathroom** 6' 0" x 5' 7" (1.83m x 1.70m)

Fitted with white 3 piece suite including bath with chrome mixer shower, wash basin WC, chrome towel rail, double glazed window, extractor.