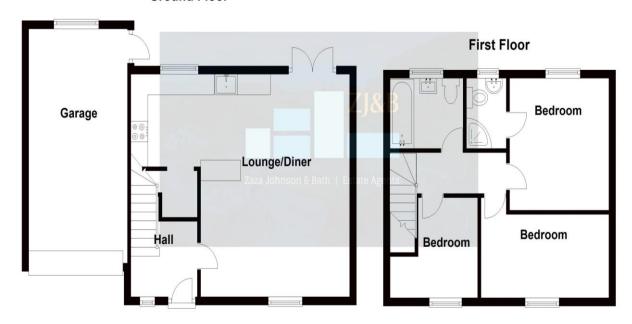

### **Ground Floor**

We accept no responsibility for any mistake or inaccuracy contained within the floorplan. The floorplan is provided as a guide only and should be taken as an illustration only. The measurements, contents and positioning are approximations only and provided as a guidance tooland not an exact replication of the property. Plan produced using PlanUp

Plan produced using PlanUp.

# FLOOR PLANS FOR GUIDANCE ONLY

#### **Entrance Hall**

Ceramic tile flooring, designer radiator, double glazed window to the front, staircase to First Floor Landing.

# Open Plan Living, Dining & Kitchen Area

**Living Area** 17' 8" x 14' 4" (5.38m x 4.37m) Attractive Karndean flooring, 2 radiators, gas fire point, double glazed bow window to the front.

# **Kitchen/Dining Area** 20' 11" x 6' 9" (6.37m x 2.06m)

Ceramic tile flooring, uPVC double glazed French doors lead onto attractive garden. Attractively fitted with solid wood work tops and breakfast bar, excellent range of units, Belfast style ceramic sink, integrated 4 ring gas hob, oven and grill, double glazed window overlooking rear garden, radiator. Spacious Larder Cupboard with ceramic tile floor and access to further under stairs storage cupboard.

# **First Floor Landing**

Access to roof space.

**Bedroom 1** 10' 6" x 9' 6" (3.20m x 2.89m) Radiator, double glazed rear window enjoying open outlook across the village.

#### **En Suite Shower Room**

Fitted with tiled corner shower cubicle, wash basins, WC, chrome towel rail, ceramic tile flooring, extractor, double glazed window.

**Bedroom 2** 12' 4" x 9' 6" (3.76m x 2.89m) Radiator, double glazed window to the front.

**Bedroom 3** 7' 7" x 6' 0" (2.31m x 1.83m) Radiator, double glazed window to the front with views towards the Stipertones in the distance. Folding doors to built in wardrobe.

# **Bathroom** 6' 0" x 5' 7" (1.83m x 1.70m)

Fitted with white 3 piece suite including bath with chrome mixer shower, wash basin WC, chrome towel rail, double glazed window, extractor.

# **Garage** 18' 8" x 9' 6" (5.69m x 2.89m)

Up and over door, concrete floor, power and lighting, gas fired central heating boiler, door to garden.