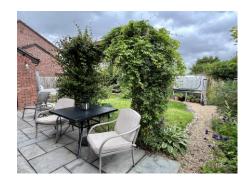

#### Rear Garden

Approached onto a quality stone patio extending the width of the property, the garden beyond is laid to lawn with variety of shrub beds and borders, trees including eating and cooking apple trees and Magnolia tree. The garden is well enclosed by fencing with access to the front from both sides of the property.