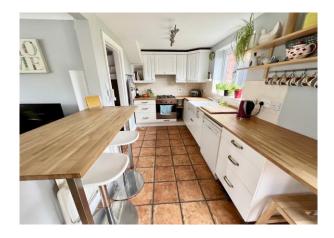

# **Kitchen/Dining Area** 20' 11" x 6' 9" (6.37m x 2.06m)

Ceramic tile flooring, uPVC double glazed French doors lead onto attractive garden. Attractively fitted with solid wood work tops and breakfast bar, excellent range of units, Belfast style ceramic sink, integrated 4 ring gas hob, oven and grill, double glazed window overlooking rear garden, radiator. Spacious Larder Cupboard with ceramic tile floor and access to further under stairs storage cupboard.