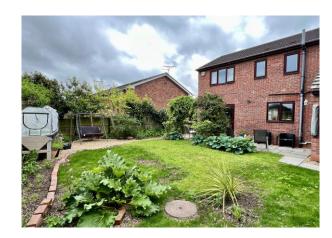

#### Rear Garden

Approached onto a quality stone patio extending the width of the property, the garden beyond is laid to lawn with variety of shrub beds and borders, trees including eating and cooking apple trees and Magnolia tree. The garden is well enclosed by fencing with access to the front from both sides of the property.