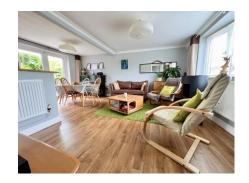

# Open Plan Living, Dining & Kitchen Area

**Living Area** 17' 8" x 14' 4" (5.38m x 4.37m) Attractive Karndean flooring, 2 radiators, gas fire point, double glazed bow window to the front.

# **Kitchen/Dining Area** 20' 11" x 6' 9" (6.37m x 2.06m)

Ceramic tile flooring, uPVC double glazed French doors lead onto attractive garden. Attractively fitted with solid wood work tops and breakfast bar, excellent range of units, Belfast style ceramic sink, integrated 4 ring gas hob, oven and grill, double glazed window overlooking rear garden, radiator. Spacious Larder Cupboard with ceramic tile floor and access to further under stairs storage cupboard.