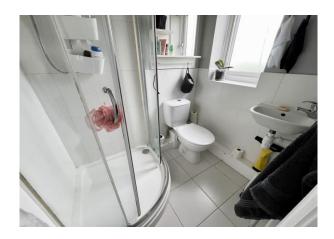

#### **En Suite Shower Room**

Fitted with tiled corner shower cubicle, wash basins, WC, chrome towel rail, ceramic tile flooring, extractor, double glazed window.

**Bedroom 2** 12' 4" x 9' 6" (3.76m x 2.89m) Radiator, double glazed window to the front.