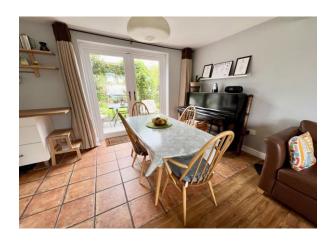

# Open Plan Living, Dining & Kitchen Area

**Living Area** 17' 8" x 14' 4" (5.38m x 4.37m) Attractive Karndean flooring, 2 radiators, gas fire point, double glazed bow window to the front.

# **Kitchen/Dining Area** 20' 11" x 6' 9" (6.37m x 2.06m)

Ceramic tile flooring, uPVC double glazed French doors lead onto attractive garden. Attractively fitted with solid wood work tops and breakfast bar, excellent range of units, Belfast style ceramic sink, integrated 4 ring gas hob, oven and grill, double glazed window overlooking rear garden, radiator. Spacious Larder Cupboard with ceramic tile floor and access to further under stairs storage cupboard.