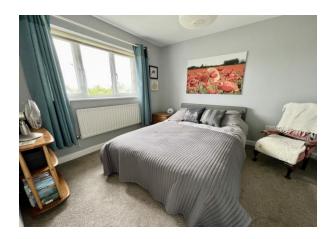

# **First Floor Landing**

Access to roof space.

**Bedroom 1** 10' 6" x 9' 6" (3.20m x 2.89m) Radiator, double glazed rear window enjoying open outlook across the village.

#### **En Suite Shower Room**

Fitted with tiled corner shower cubicle, wash basins, WC, chrome towel rail, ceramic tile flooring, extractor, double glazed window.

**Bedroom 2** 12' 4" x 9' 6" (3.76m x 2.89m) Radiator, double glazed window to the front.

**Bedroom 3** 7' 7" x 6' 0" (2.31m x 1.83m) Radiator, double glazed window to the front with views towards the Stipertones in the distance. Folding doors to built in wardrobe.