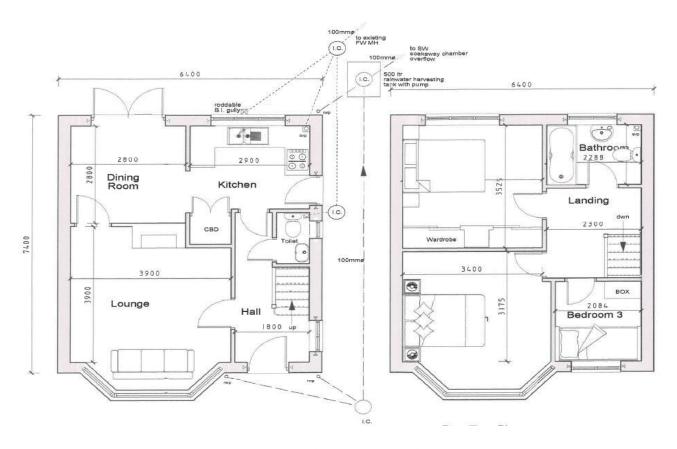

## Building Plot East of, Mount Pleasant Road, Shrewsbury, Shropshire, SY1 3BQ

Accommodation of proposed house comprises: First Floor Landing

Reception Hall
Cloakroom/WC
Bedroom 2
Living Room
Bedroom 3
Dining Room
Kitchen
Bedroom 3
Bathroom

FLOOR PLANS FOR GUIDANCE ONLY