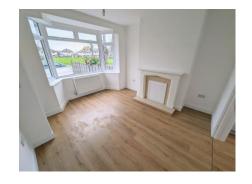

#### **Entrance Hall**

Staircase leading to First Floor Landing, radiator.

**Living Room** 11' 3" x 12' 11" (3.43m x 3.93m) Newly laid wood style laminate flooring, bay window, radiator, ornamental fireplace, double doors open to newly fitted Kitchen.

Door to inner landing with staircase leading to Second Floor Bedroom 2.

**Bedroom 1** 11' 8" x 8' 4" (3.55m x 2.54m)

Fitted carpet, double glazed bay window to the front, double radiator.

**Bedroom 3** 9' 10" x 6' 7" (2.99m x 2.01m) Fitted carpet, double radiator, double glazed window to the rear.