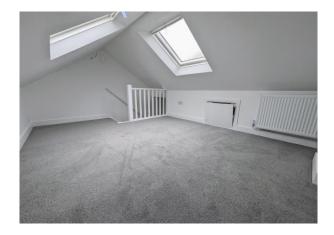

**Bedroom 2** 10' 2" x 14' 1" (3.10m x 4.29m) Fitted carpet eaves storage, radiator, 2 Velux windows to front and rear with lovely views towards the Shropshire Hills.