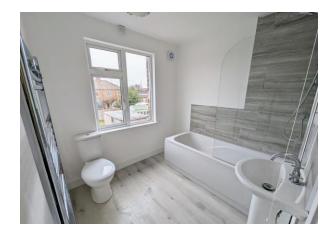

**Bathroom** 6' 11" x 7' 2" (2.11m x 2.18m)

Fitted with white 3 piece suite including bath with mixer shower over and tiled surround, wash basin and WC, large towel radiator, double glazed window to the rear, wood effect vinyl flooring.