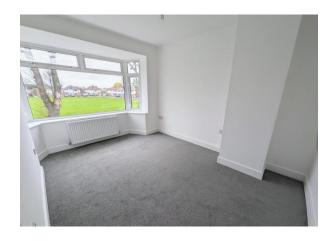

#### **Entrance Hall**

Staircase leading to First Floor Landing, radiator.

**Living Room** 11' 3" x 12' 11" (3.43m x 3.93m) Newly laid wood style laminate flooring, bay window, radiator, ornamental fireplace, double doors open to newly fitted Kitchen.