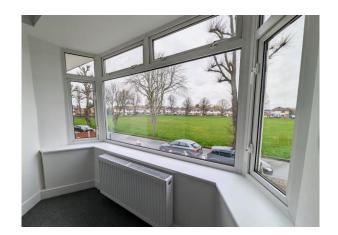

#### **Entrance Hall**

Staircase leading to First Floor Landing, radiator.

**Living Room** 11' 3" x 12' 11" (3.43m x 3.93m) Newly laid wood style laminate flooring, bay window, radiator, ornamental fireplace, double doors open to newly fitted Kitchen.

Door to inner landing with staircase leading to Second Floor Bedroom 2.

**Bedroom 1** 11' 8" x 8' 4" (3.55m x 2.54m)

Fitted carpet, double glazed bay window to the front, double radiator.

**Bedroom 3** 9' 10" x 6' 7" (2.99m x 2.01m) Fitted carpet, double radiator, double glazed window to the rear.