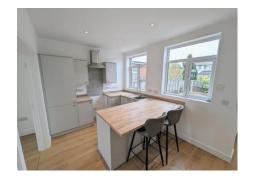

## **Kitchen/Dining Room** 8' 10" x 13' 10" (2.69m x 4.21m)

Wood effect laminate flooring, newly fitted with attractive units, wood effect laminate work top and breakfast bar, stainless steel sink unit, space for cooker with splash back and filter hood above, 2 uPVC double glazed windows to the rear, under stairs cupboard housing electric consumer unit, uPVC double glazed door to rear garden.