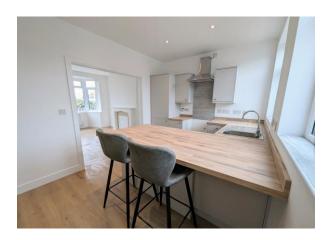

## **Kitchen/Dining Room** 8' 10" x 13' 10" (2.69m x 4.21m)

Wood effect laminate flooring, newly fitted with attractive units, wood effect laminate work top and breakfast bar, stainless steel sink unit, space for cooker with splash back and filter hood above, 2 uPVC double glazed windows to the rear, under stairs cupboard housing electric consumer unit, uPVC double glazed door to rear garden.