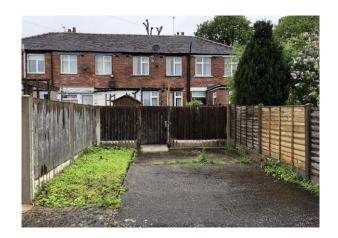

#### **Outside - Front**

The property is approached over a pathway leading to the entrance door, large gravel bed to the fore and low brick wall and fencing to the sides.

#### Rear Garden

Low maintenance rear garden enclosed by fencing, garden shed, patio with gate to the rear leading to driveway providing parking for 2 cars.

Council Tax Band A

**Tenure:** Our client advises us that the property is Freehold. Should you proceed with the purchase of the property, these details must be verified by your solicitor.