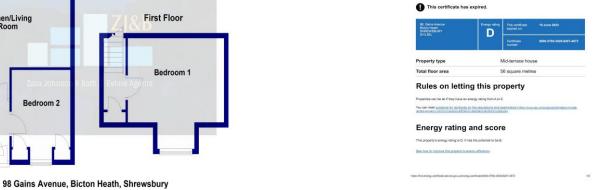

First Floor Bedroom 10' 10" x 14' 5" (3.30m x 4.39m)

Council Tax Band A

Monthly Rental Of £850 per calendar month

Deposit - £980.00 5 weeks rent

Minimum Term of 12 months

**Energy performance certificate** 