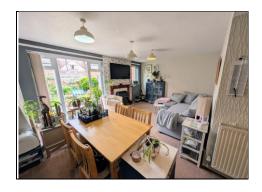

## 98 Gains Avenue, Bicton Heath, Shrewsbury, Shropshire, SY3 5EL

Accommodation includes:

**Entrance Hall** 

Bathroom

Bedroom 2 11' 7" x 8' 9" (3.53m x 2.66m)

Open Plan Kitchen/Living Room 14' 10" x 18' 0" (4.52m x 5.48m)