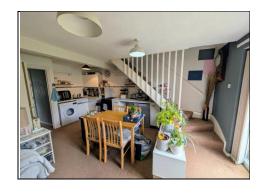

## 98 Gains Avenue, Bicton Heath, Shrewsbury, Shropshire, SY3 5EL

Accommodation includes:

**Entrance Hall** 

Bathroom

Bedroom 2 11' 7" x 8' 9" (3.53m x 2.66m)

Open Plan Kitchen/Living Room 14' 10" x 18' 0" (4.52m x 5.48m)