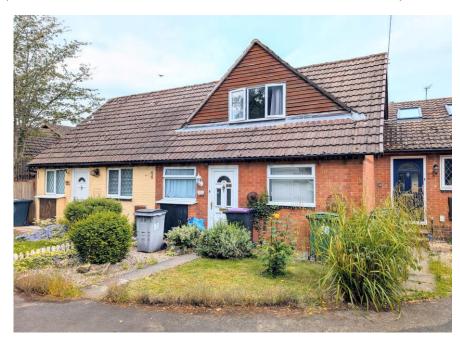

## 98 Gains Avenue Bicton Heath Shrewsbury Shropshire

## **Monthly Rental Of £850**

A 2-bedroom property located in this popular area with good local amenities and primary school. Within easy reach of the Royal Shrewsbury Hospital and road links. Accommodation includes Hall, Bathroom, Bedroom 2, Open Plan Kitchen/Living Room, First Floor Bedroom, enclosed rear Garden, GCH, DG. Communal carpark with allocated space. ZJ&B TENANT INFORMATION: Tenancies granted subject to contract following satisfactory credit, referencing and right to rent checks. 1 weeks holding fee applicable to successful applicants. Deposit: 5 weeks rent and first month's rent payable in advance. Rent EXCLUDES utilities and council tax. Tenancies granted on a 12 month Assured Shorthold Tenancy unless otherwise agreed. Smoking is prohibited in the Property and Pets are not considered unless otherwise stated.