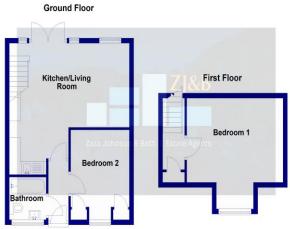

## 98 Gains Avenue, Bicton Heath, Shrewsbury, Shropshire, SY3 5EL

Accommodation includes:

**Entrance Hall** 

Bathroom

Bedroom 2 11' 7" x 8' 9" (3.53m x 2.66m)

Open Plan Kitchen/Living Room 14' 10" x 18' 0" (4.52m x 5.48m)

First Floor Bedroom 10' 10" x 14' 5" (3.30m x 4.39m)

Council Tax Band A

Monthly Rental Of £850 per calendar month

Deposit - £980.00 5 weeks rent

Minimum Term of 12 months

**Energy performance certificate** 

(EPC)

FLOOR PLANS FOR GUIDANCE ONLY