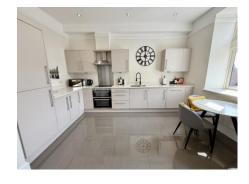

# **Open Plan Living Space** 13' 10" x 4' 3" (4.21m x 1.29m)

An impressive room. The Living Area is carpeted, useful built in storage cupboard, 2 double glazed window enjoy views across towards the Chapel and over toward Shelton Cricket Club. The Kitchen has tiled flooring and is particularly well fitted with a good range of units with granite work tops, inset 1 1/2 bowl sink and drainer, integrated fridge, freezer, induction hob, steel splash back and filter hood, double electric oven, washer/dryer and dishwasher. Wall mounted heater and double glazed window with similar views to the Living Area.