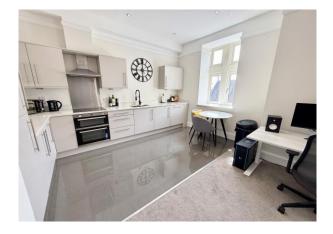

# **Open Plan Living Space** 13' 10" x 4' 3" (4.21m x 1.29m)

An impressive room. The Living Area is carpeted, useful built in storage cupboard, 2 double glazed window enjoy views across towards the Chapel and over toward Shelton Cricket Club. The Kitchen has tiled flooring and is particularly well fitted with a good range of units with granite work tops, inset 1 1/2 bowl sink and drainer, integrated fridge, freezer, induction hob, steel splash back and filter hood, double electric oven, washer/dryer and dishwasher. Wall mounted heater and double glazed window with similar views to the Living Area.