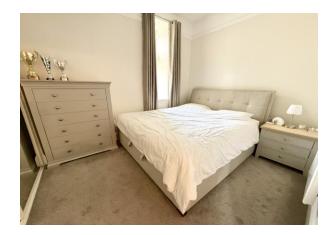

#### Hall

Built in airing cupboard, entry phone.

**Double Bedroom** 13' 5" x 9' 2" (4.09m x 2.79m) including wardrobe Built in double wardrobe with mirror fronted

sliding doors and useful storage over, electric heater, double glazed window with deep sill.