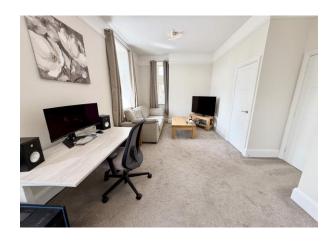

# **Open Plan Living Space** 13' 10" x 4' 3" (4.21m x 1.29m)

An impressive room. The Living Area is carpeted, useful built in storage cupboard, 2 double glazed window enjoy views across towards the Chapel and over toward Shelton Cricket Club. The Kitchen has tiled flooring and is particularly well fitted with a good range of units with granite work tops, inset 1 1/2 bowl sink and drainer, integrated fridge, freezer, induction hob, steel splash back and filter hood, double electric oven, washer/dryer and dishwasher. Wall mounted heater and double glazed window with similar views to the Living Area.