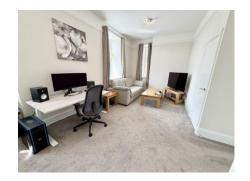

#### Hall

Built in airing cupboard, entry phone.

**Double Bedroom** 13' 5" x 9' 2" (4.09m x 2.79m) including wardrobe Built in double wardrobe with mirror fronted

sliding doors and useful storage over, electric heater, double glazed window with deep sill.

# **Open Plan Living Space** 13' 10" x 4' 3" (4.21m x 1.29m)

An impressive room. The Living Area is carpeted, useful built in storage cupboard, 2 double glazed window enjoy views across towards the Chapel and over toward Shelton Cricket Club. The Kitchen has tiled flooring and is particularly well fitted with a good range of units with granite work tops, inset 1 1/2 bowl sink and drainer, integrated fridge, freezer, induction hob, steel splash back and filter hood, double electric oven, washer/dryer and dishwasher. Wall mounted heater and double glazed window with similar views to the Living Area.