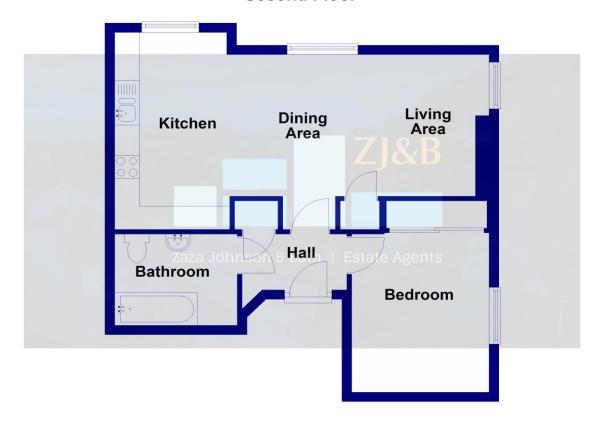

# **Accommodation comprises**

Entrance door from Communal Second Floor Landing

#### Hall

Built in airing cupboard, entry phone.

**Double Bedroom** 13' 5" x 9' 2" (4.09m x 2.79m) including wardrobe Built in double wardrobe with mirror fronted

sliding doors and useful storage over, electric heater, double glazed window with deep sill.

**Bathroom** 8' 2" x 6' 5" (2.49m x 1.95m)

Presented to a high standard with polished tile flooring and walls. Fitted with white 3 piece suite including wash basin, WC, bath with shower unit over and glass screen, heated towel rail, extractor and shaver socket.

# **Open Plan Living Space** 13' 10" x 4' 3" (4.21m x 1.29m)

An impressive room. The Living Area is carpeted, useful built in storage cupboard, 2 double glazed window enjoy views across towards the Chapel and over toward Shelton Cricket Club. The Kitchen has tiled flooring and is particularly well fitted with a good range of units with granite work tops, inset 1 1/2 bowl sink and drainer, integrated fridge, freezer, induction hob, steel splash back and filter hood, double electric oven, washer/dryer and dishwasher. Wall mounted heater and double glazed window with similar views to the Living Area.

# **Second Floor**

# FLOOR PLANS FOR GUIDANCE ONLY