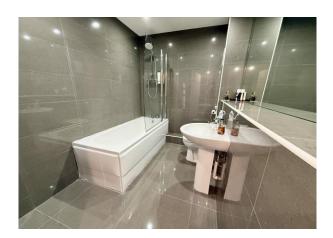

**Bathroom** 8' 2" x 6' 5" (2.49m x 1.95m)

Presented to a high standard with polished tile flooring and walls. Fitted with white 3 piece suite including wash basin, WC, bath with shower unit over and glass screen, heated towel rail, extractor and shaver socket.