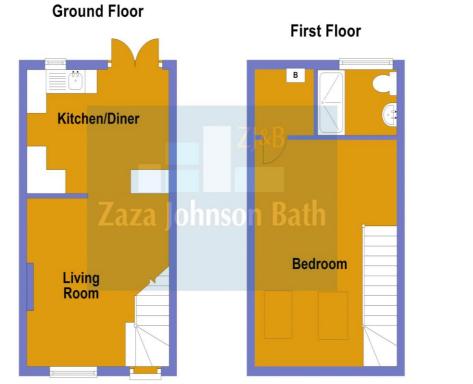

## 5 Rothley Drive, Bicton Heath, Shrewsbury, Shropshire, SY3 5BB

Living Room 11' 11" x 11' 7" (3.63m x 3.54m) Kitchen/Dining Room 11' 11" x 8' 6" (3.63m x 2.60m) Bedroom 11' 11" x 15' 7" (3.63m x 4.76m) Shower Room

## FLOOR PLANS FOR GUIDANCE ONLY