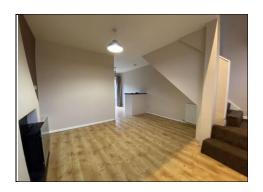

## 5 Rothley Drive, Bicton Heath, Shrewsbury, Shropshire, SY3 5BB

Living Room 11' 11" x 11' 7" (3.63m x 3.54m) Kitchen/Dining Room 11' 11" x 8' 6" (3.63m x 2.60m) Bedroom 11' 11" x 15' 7" (3.63m x 4.76m) Shower Room