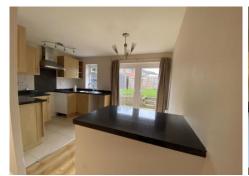

## 5 Rothley Drive, Bicton Heath, Shrewsbury, Shropshire, SY3 5BB

Living Room 11' 11" x 11' 7" (3.63m x 3.54m) Kitchen/Dining Room 11' 11" x 8' 6" (3.63m x 2.60m) Bedroom 11' 11" x 15' 7" (3.63m x 4.76m) Shower Room