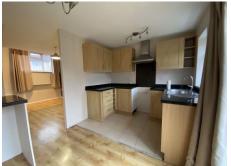

## 5 Rothley Drive, Bicton Heath, Shrewsbury, Shropshire, SY3 5BB

Living Room 11' 11" x 11' 7" (3.63m x 3.54m) Kitchen/Dining Room 11' 11" x 8' 6" (3.63m x 2.60m) Bedroom 11' 11" x 15' 7" (3.63m x 4.76m) Shower Room