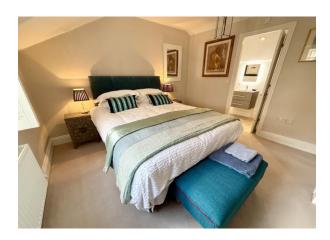

### **First Floor Landing**

Deep walk-in cupboard housing gas fired central heating boiler.

**Bedroom 1** 12' 5" max x 11' 2" (3.78m x 3.40m)

Fitted wardrobes and drawers, radiator, double glazed window with shutters to the front.

#### **En-suite Shower Room**

Beautifully appointed with recently fitted 3 piece suite providing shower cubicle, wash basin with drawers beneath, WC, heated towel rail, tiled flooring, double glazed side window, mirror with concealed lighting.