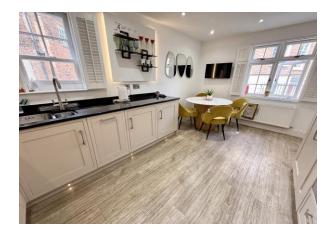

# **Kitchen/Dining Room** 15' 5" x 10' 0" (4.70m x 3.05m)

Amtico flooring, ample space for a dining table. The Kitchen is beautifully fitted with high quality units, granite worktops, integrated draining board and 1 1/2 bowl sink unit WD unit, tall pull out larder and pull out corner cabinets. A full range of integrated appliances includes Neff hide and slide oven with warming drawer beneath, combination microwave above, 5 ring gas hob with decorative glass splash back and extractor hood above, fridge/freezer, washer dryer and slim-line dishwasher. Plinth lighting, radiator, double glazed side and front windows with shutters.