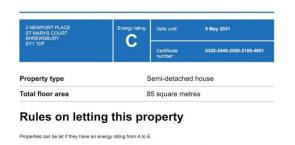

# Energy performance certificate (EPC)

# Energy rating and score

This property's energy rating is C. It has the potential to be B.

See how to improve this property's energy efficiency