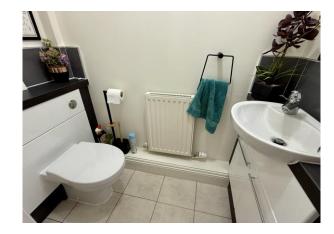

# Cloakroom/WC

Radiator, Amtico flooring, 2 piece suite providing wash basin with cupboard beneath and WC.

**Living Room** 15' 5" x 12' 5" (4.70m x 3.78m) Feature stone fireplace with hearth and fuel effect fire inset, radiator, double glazed window with shutters overlooking Courtyard to the front.

#### **Shower Room**

Attractively fitted with 3 piece suite providing large, tiled walk-in shower cubicle, wash basin set to vanity unit with storage cupboards, mirror with lighting, WC, heated towel rail, tiled flooring, feature double glazed circular window to the front.