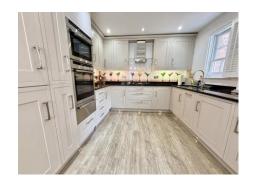

# **Kitchen/Dining Room** 15' 5" x 10' 0" (4.70m x 3.05m)

Amtico flooring, ample space for a dining table. The Kitchen is beautifully fitted with high quality units, granite worktops, integrated draining board and 1 1/2 bowl sink unit WD unit, tall pull out larder and pull out corner cabinets. A full range of integrated appliances includes Neff hide and slide oven with warming drawer beneath, combination microwave above, 5 ring gas hob with decorative glass splash back and extractor hood above, fridge/freezer, washer dryer and slim-line dishwasher. Plinth lighting, radiator, double glazed side and front windows with shutters.