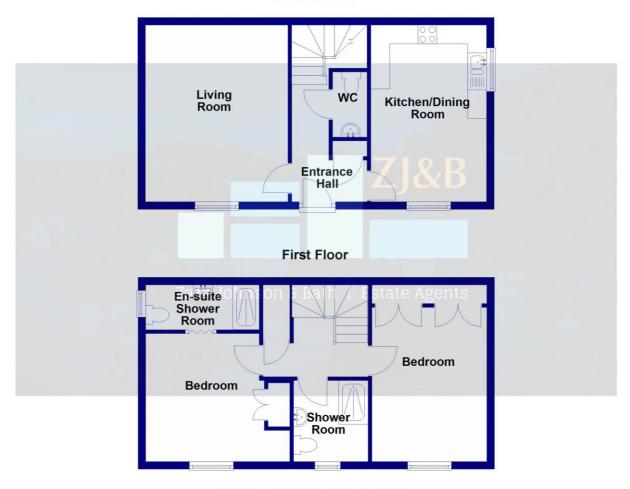

# **Ground Floor**

2 Newport Place, Shrewsbury

# FLOOR PLANS FOR GUIDANCE ONLY

#### **Entrance Hall**

Amtico flooring, radiator, staircase with return to First Floor Landing.

### **First Floor Landing**

Deep walk-in cupboard housing gas fired central heating boiler.

**Bedroom 1** 12' 5" max x 11' 2" (3.78m x 3.40m)

Fitted wardrobes and drawers, radiator, double glazed window with shutters to the front.

#### **En-suite Shower Room**

Beautifully appointed with recently fitted 3 piece suite providing shower cubicle, wash basin with drawers beneath, WC, heated towel rail, tiled flooring, double glazed side window, mirror with concealed lighting.

**Bedroom 2** 15' 5"  $\times$  10' 0" (4.70m  $\times$  3.05m) Range of fitted wardrobes to one wall, to the other side are fitted drawers and dressing table, radiator, double glazed window with shutters overlooking Courtyard to the front.

#### **Shower Room**

Attractively fitted with 3 piece suite providing large, tiled walk-in shower cubicle, wash basin set to vanity unit with storage cupboards, mirror with lighting, WC, heated towel rail, tiled flooring, feature double glazed circular window to the front.