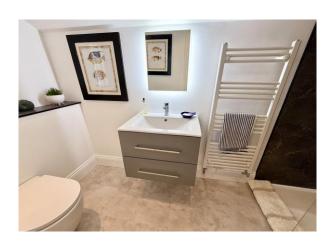

#### **En-suite Shower Room**

Beautifully appointed with recently fitted 3 piece suite providing shower cubicle, wash basin with drawers beneath, WC, heated towel rail, tiled flooring, double glazed side window, mirror with concealed lighting.