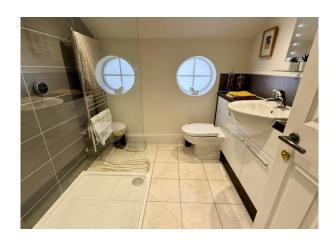

#### **Shower Room**

Attractively fitted with 3 piece suite providing large, tiled walk-in shower cubicle, wash basin set to vanity unit with storage cupboards, mirror with lighting, WC, heated towel rail, tiled flooring, feature double glazed circular window to the front.