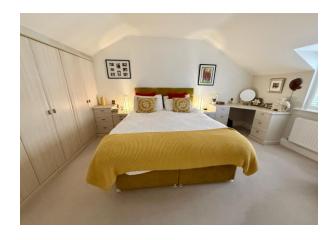

### **First Floor Landing**

Deep walk-in cupboard housing gas fired central heating boiler.

**Bedroom 1** 12' 5" max x 11' 2" (3.78m x 3.40m)

Fitted wardrobes and drawers, radiator, double glazed window with shutters to the front.