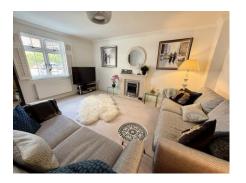

# Cloakroom/WC

Radiator, Amtico flooring, 2 piece suite providing wash basin with cupboard beneath and WC.

**Living Room** 15' 5" x 12' 5" (4.70m x 3.78m) Feature stone fireplace with hearth and fuel effect fire inset, radiator, double glazed window with shutters overlooking Courtyard to the front.