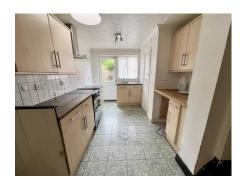

The Dining Area has tiled flooring, painting ceiling timbers, radiator, staircase leads to First Floor Landing. The Kitchen Area has pattern tile flooring, fitted with base and eye level units with wood effect laminated worktops, inset sink unit, space for appliances, double glazed window overlooking rear garden, glazed door to the rear.