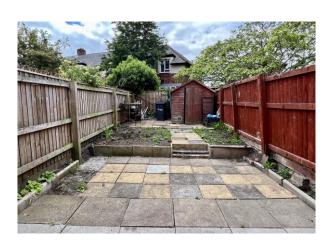

#### **First Floor Landing**

**Bedroom 1** 12' 0'' x 11' 5'' (3.65m x 3.48m) Radiator, double glazed window to the front, access to roof space.

**Bedroom 2** 9' 3'' x 7' 10'' (2.82m x 2.39m) Radiator, window overlooking garden to the rear, built in airing cupboard housing Ideal gas central heating boiler.