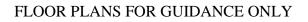

### Accommodation comprises

Wooden entrance door.

**Living Room** 12' 0" x 11' 5" (3.65m x 3.48m) Feature fireplace, double radiator, double glazed window to the front.

**Kitchen/Dining Room** 18' 4'' x 11' 3'' max 6' 9" min (5.58m x 3.43m/2.06)

The Dining Area has tiled flooring, painting ceiling timbers, radiator, staircase leads to First Floor Landing. The Kitchen Area has pattern tile flooring, fitted with base and eye level units with wood effect laminated worktops, inset sink unit, space for appliances, double glazed window overlooking rear garden, glazed door to the rear.