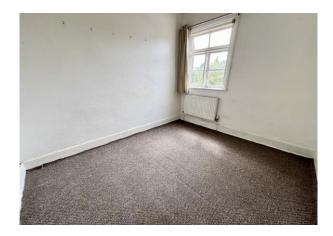

#### **First Floor Landing**

**Bedroom 1** 12' 0'' x 11' 5'' (3.65m x 3.48m) Radiator, double glazed window to the front, access to roof space.

**Bedroom 2** 9' 3'' x 7' 10'' (2.82m x 2.39m) Radiator, window overlooking garden to the rear, built in airing cupboard housing Ideal gas central heating boiler.