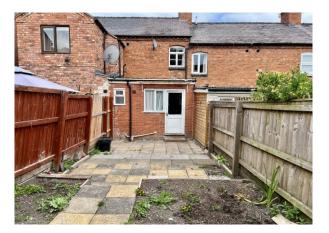

#### **Rear Garden**

Enclosed by high level timber fencing. Approached onto an extensive paved patio with raised beds and further paved patio to the rear boundary. Timber shed.