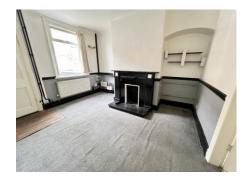

### Accommodation comprises

Wooden entrance door.

**Living Room** 12' 0" x 11' 5" (3.65m x 3.48m) Feature fireplace, double radiator, double glazed window to the front.

**Kitchen/Dining Room** 18' 4'' x 11' 3'' max 6' 9" min (5.58m x 3.43m/2.06)