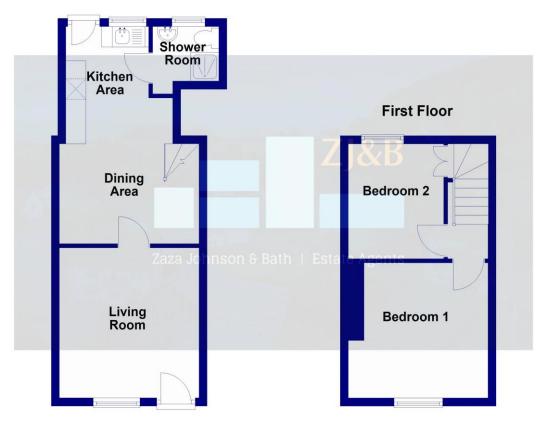

### Accommodation comprises

Wooden entrance door.

**Living Room** 12' 0" x 11' 5" (3.65m x 3.48m) Feature fireplace, double radiator, double glazed window to the front.

**Kitchen/Dining Room** 18' 4'' x 11' 3'' max 6' 9" min (5.58m x 3.43m/2.06)

The Dining Area has tiled flooring, painting ceiling timbers, radiator, staircase leads to First Floor Landing. The Kitchen Area has pattern tile flooring, fitted with base and eye level units with wood effect laminated worktops, inset sink unit, space for appliances, double glazed window overlooking rear garden, glazed door to the rear.

#### **Shower Room**

Fitted with 3 piece suite including fully tiled shower cubicle, wash basin, WC, radiator, tiled flooring, tiled wall areas, extractor.

#### **First Floor Landing**

**Bedroom 1** 12' 0'' x 11' 5'' (3.65m x 3.48m) Radiator, double glazed window to the front, access to roof space.

**Bedroom 2** 9' 3'' x 7' 10'' (2.82m x 2.39m) Radiator, window overlooking garden to the rear, built in airing cupboard housing Ideal gas central heating boiler.