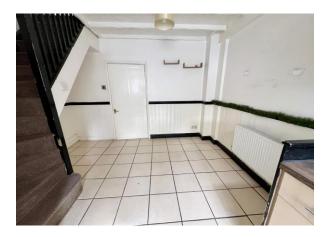

#### **Rear Garden**

Enclosed by high level timber fencing. Approached onto an extensive paved patio with raised beds and further paved patio to the rear boundary. Timber shed.