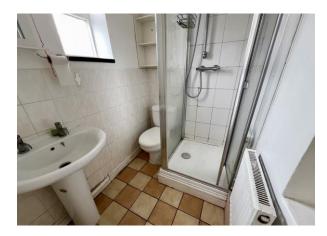

#### **Shower Room**

Fitted with 3 piece suite including fully tiled shower cubicle, wash basin, WC, radiator, tiled flooring, tiled wall areas, extractor.