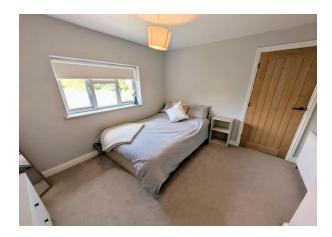

**Bedroom 2** 10' 4" x 10' 11" (3.15m x 3.32m) Carpet, double radiator, double glazed window overlooking rear garden, built in wardrobe.