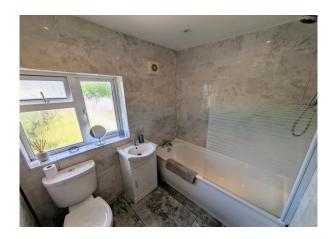

## **Bathroom** 5' 8" x 6' 9" (1.73m x 2.06m)

Fully tiled walls and flooring, fitted with wash basin set to vanity unit, WC and bath with mixer shower above, chrome heated towel radiator, double glazed window to the rear, extractor fan.