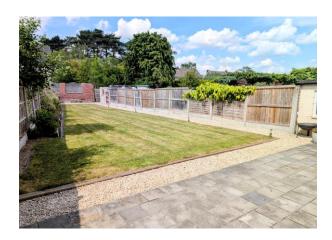

#### Rear Garden

An impressive size, recently landscaped. Approached onto a slate patio with Cotswold stone border. The garden is enclosed by fencing to both sides and brick wall to the rear. Large area of lawn with shrub bed to the side. Cotswold stone pathway leads to the rear of the garden where there is a concrete base ideal for a shed or greenhouse.