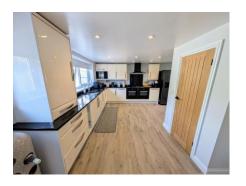

# **Kitchen/Dining Room** 27' 6" x 10' 3" (8.38m x 3.12m)

Wood effect laminate flooring, good range of cream gloss base and eye level units, granite work tops with built in drainer, stainless steel 1 1/2 bowl sink unit, integrated appliances include 4 ring Smeg induction hob, 2 electric ovens below and filter hood above, Bosch microwave, matching island unit incorporating seating area with granite worktop and cupboards beneath, 2 double glazed windows and French doors overlooking rear garden, double glazed window to the front and door to the front of the property, double radiator.