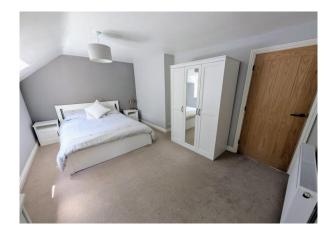

# **First Floor Landing** 6' 10" x 4' 3" (2.08m x 1.29m)

Double glazed window to the side, access to the loft.

**Bedroom 1** 18' 0" x 10' 5" (5.48m x 3.17m) Carpet, radiator, dual aspect double glazed windows to the front and side.