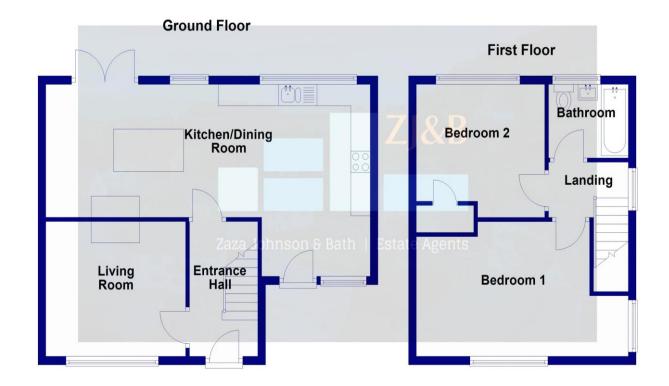

ted towel radiator, double glazed window to the rear, extractor fan.

#### Rear Garden

An impressive size, recently landscaped. Approached onto a slate patio with Cotswold stone border. The garden is enclosed by fencing to both sides and brick wall to the rear. Large area of lawn with shrub bed to the side. Cotswold stone pathway leads to the rear of the garden where there is a concrete base ideal for a shed or greenhouse.

#### **External - Front**

Paved driveway providing pathway, hedging to the front.

#### **Council Tax Band B**

**Tenure:** Our client advises us that the property is Freehold. Should you proceed with the purchase of the property, these details must be verified by your solicitor.

**Viewing:** To arrange a viewing call in at our office or telephone **01743 248351** 



## 46 Crowmeole Drive, Copthorne, Shrewsbury

## FLOOR PLANS FOR GUIDANCE ONLY















#### FREE MORTGAGE ADVICE

Whether you are a first time buyer, moving home, buying as an investor or looking to save on your mortgage payments, you will benefit from some **free** no obligation mortgage advice.

To arrange an appointment with Stephen Bath of Bee Mortgages, who is based at our office, call us on **01743 248351** 

Whole of Market, clear and relevant tailored to your individual needs and circumstances.

Your home may be repossessed if you do not keep up repayments on your mortgage