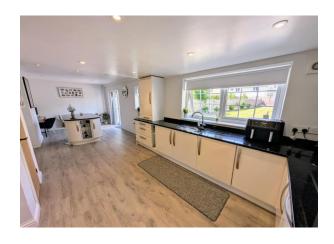

# **Kitchen/Dining Room** 27' 6" x 10' 3" (8.38m x 3.12m)

Wood effect laminate flooring, good range of cream gloss base and eye level units, granite work tops with built in drainer, stainless steel 1 1/2 bowl sink unit, integrated appliances include 4 ring Smeg induction hob, 2 electric ovens below and filter hood above, Bosch microwave, matching island unit incorporating seating area with granite worktop and cupboards beneath, 2 double glazed windows and French doors overlooking rear garden, double glazed window to the front and door to the front of the property, double radiator.