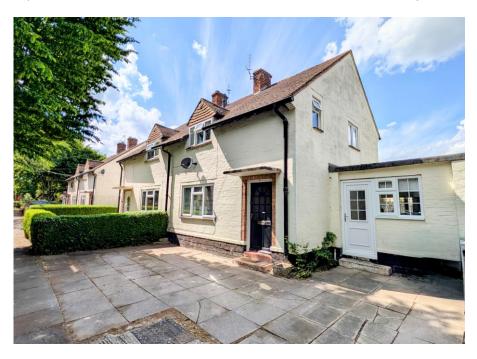

# 46 Crowmeole Drive, Copthorne, Shrewsbury, Shropshire, SY3 8AW

# Offers in the Region Of £260,000

A really well presented 2 bedroom semi detached house which has been maintained and improved to an excellent standard by the current owner, including solid oak door throughout, landscaped garden, high quality kitchen units. Located in the highly sought after area of Copthorne. The accommodation includes Entrance Hall, Living Room, Fabulous Kitchen/Dining Room, 2 Good Size Bedrooms, Bathroom, Excellent Sized Landscaped Garden, Off Road Parking, GCH, DG. We Recommend Early Viewing Of this Lovely Property.

#### **External - Front**

Paved driveway providing pathway, hedging to the front.