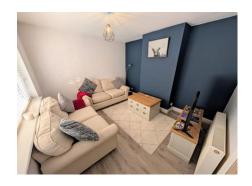

#### **Accommodation comprises**

Wooden glazed entrance door.

**Entrance Hall** 10' 5" x 5' 9" (3.17m x 1.75m) Wood effect laminate flooring, carpeted staircase leads to First Floor Landing.

**Living Room** 10' 5" x 11' 10" (3.17m x 3.60m) Wood effect laminate flooring, double glazed window to the front, solid oak door to Kitchen/Dining Room.