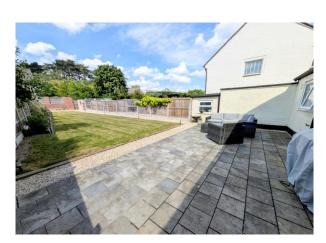

#### Rear Garden

An impressive size, recently landscaped. Approached onto a slate patio with Cotswold stone border. The garden is enclosed by fencing to both sides and brick wall to the rear. Large area of lawn with shrub bed to the side. Cotswold stone pathway leads to the rear of the garden where there is a concrete base ideal for a shed or greenhouse.