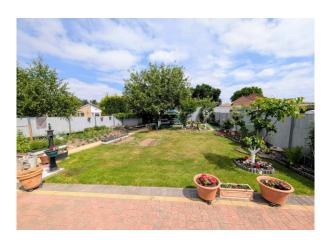

#### Rear Garden

A well maintained rear garden which is approached onto a block paved patio with lovely large area of lawn beyond and productive vegetable garden to the side and paved pathway leads to the the rear. Access to the Garage and gated access to the side. The garden is enclosed by fencing