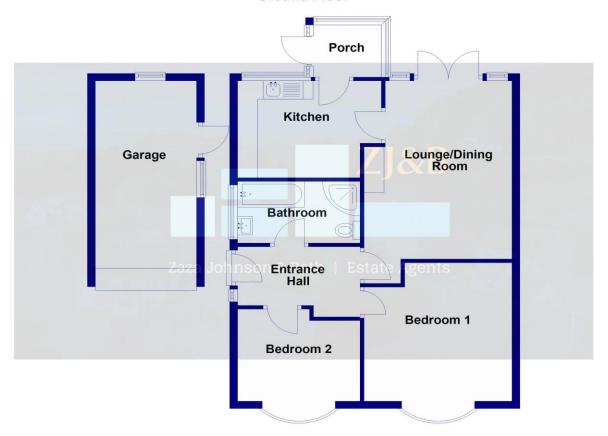

# **Ground Floor**

108 Conway Drive, Telford Estate, Shrewsbury

FLOOR PLANS FOR GUIDANCE ONLY