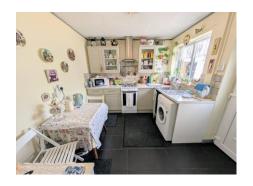

#### Kitchen

Tiled flooring, double glazed window overlooking rear garden. Fitted with good range of base and eye level units with laminate work tops, inset sink unit, space for freestanding cooker, filter hood above, uPVC door to Porch.