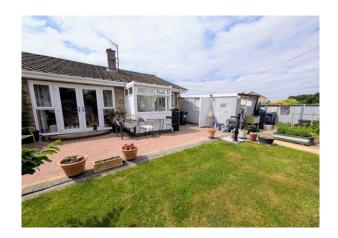

#### Rear Garden

A well maintained rear garden which is approached onto a block paved patio with lovely large area of lawn beyond and productive vegetable garden to the side and paved pathway leads to the the rear. Access to the Garage and gated access to the side. The garden is enclosed by fencing

#### **Outside - Front**

Sitting on a generous corner plot with an attractive frontage. Approached over a block paved and painted driveway providing ample parking space. The front garden is enclosed by fencing, side gated access leads to the rear.