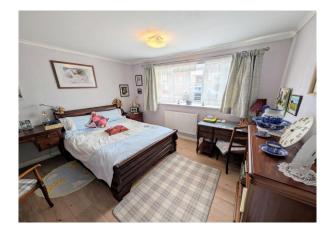

#### Bedroom 1

Wood effect laminate flooring, radiator, double glazed bow window to the front.