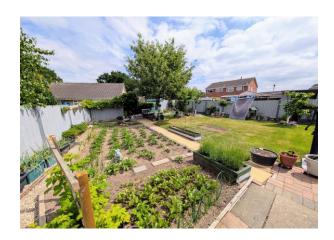

#### Rear Garden

A well maintained rear garden which is approached onto a block paved patio with lovely large area of lawn beyond and productive vegetable garden to the side and paved pathway leads to the the rear. Access to the Garage and gated access to the side. The garden is enclosed by fencing