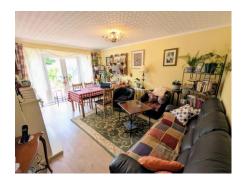

## **Living/Dining Room**

Wood effect laminate flooring, radiator, uPVC double glazed French doors with side windows open onto lovely rear garden, fireplace with mantle and electric fire inset.